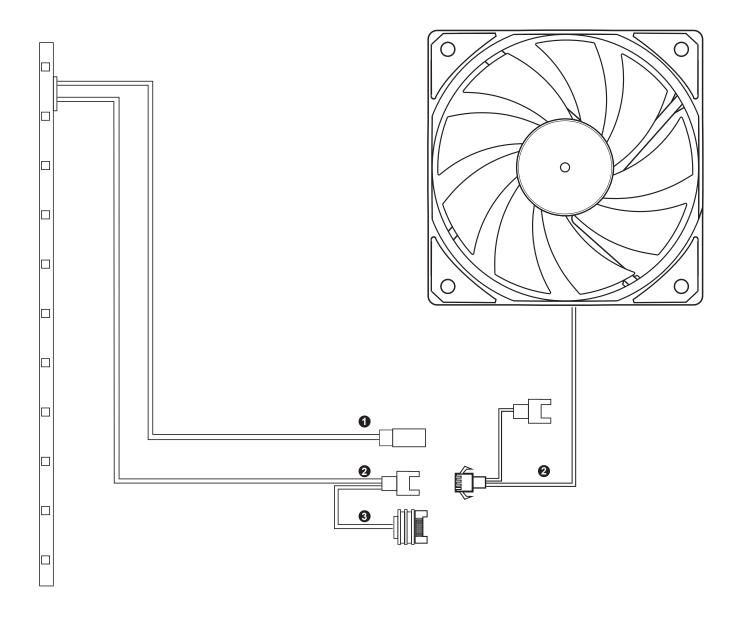

## Top

120mm x2

2x120mm fan ports on the top of PSU shroud

\*\*Press the LED button to cycle through different ARGB 13 lighting modes.

|   | CONNECTOR        | CONNECTION                            |
|---|------------------|---------------------------------------|
| 1 | Reset S/W (2pin) | LED Button                            |
| 2 | Fan Connector    | The master Fan connect to the sub-fan |
| 3 | SATA             | Power Supply                          |