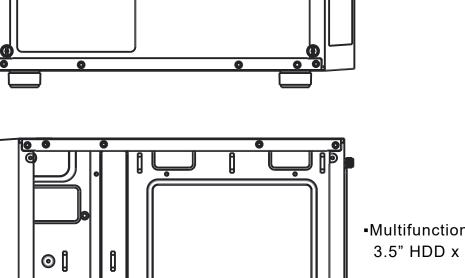

|   | POWER |
|---|-------|
| 0 | LED   |
| 0 | Mic   |
|   | Audio |

| USB 2.0 |
|---------|
| USB 3.0 |

0

A

0 [

0

•Supports up to 290mm long video cards.

- ■Multifunctional hard disk bracket support 3.5" HDD x 1 ( ♠ )
- ■Multifunctional hard disk cage support 3.5" HDD or 2.5" SSD x 1( ③ )
- ■Two mounting holes support 2.5" SSD x 2 ( ② )