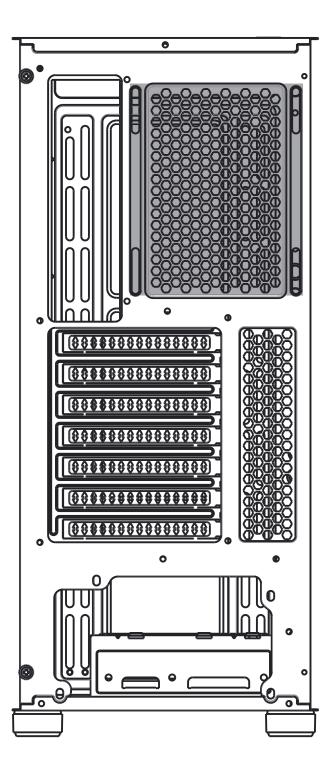

**\*\*ARGB** controls may vary based on different regions

| 1  | Front panel             |  |
|----|-------------------------|--|
| 2  | Addressable RGB strip   |  |
| 3  | Removable magnetic mesh |  |
| 4  | Metal side panel        |  |
| 5  | Hard disk cage          |  |
| 6  | Chassis                 |  |
| 7  | Removable magnetic mesh |  |
| 8  | Tempered glass panel    |  |
| 9  | Glass panel screws      |  |
| 10 | Removable dust filter   |  |
| 11 | Top I/O & buttons       |  |
| 12 | Shock-proof stand       |  |