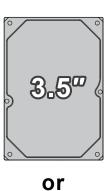

|   | POWER |
|---|-------|
| 0 | LED   |
| 0 | Mic   |
|   | Audio |

| USB 2.0 |
|---------|
| USB 3.0 |

0

A

0 [

0

•Supports up to 290mm long video cards.

- ■Multifunctional hard disk bracket support 3.5" HDD x 1 ( ♠ )
- ■Multifunctional hard disk cage support 3.5" HDD or 2.5" SSD x 1( ③ )
- ■Two mounting holes support 2.5" SSD x 2 ( ② )