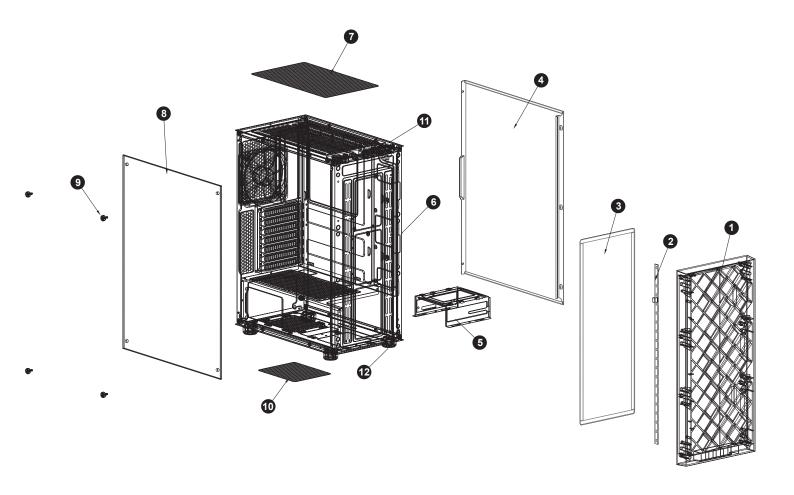

**\*\*ARGB** controls may vary based on different regions

| 1  | Front panel             |  |
|----|-------------------------|--|
| 2  | Addressable RGB strip   |  |
| 3  | Removable magnetic mesh |  |
| 4  | Metal side panel        |  |
| 5  | Hard disk cage          |  |
| 6  | Chassis                 |  |
| 7  | Removable magnetic mesh |  |
| 8  | Tempered glass panel    |  |
| 9  | Glass panel screws      |  |
| 10 | Removable dust filter   |  |
| 11 | Top I/O & buttons       |  |
| 12 | Shock-proof stand       |  |