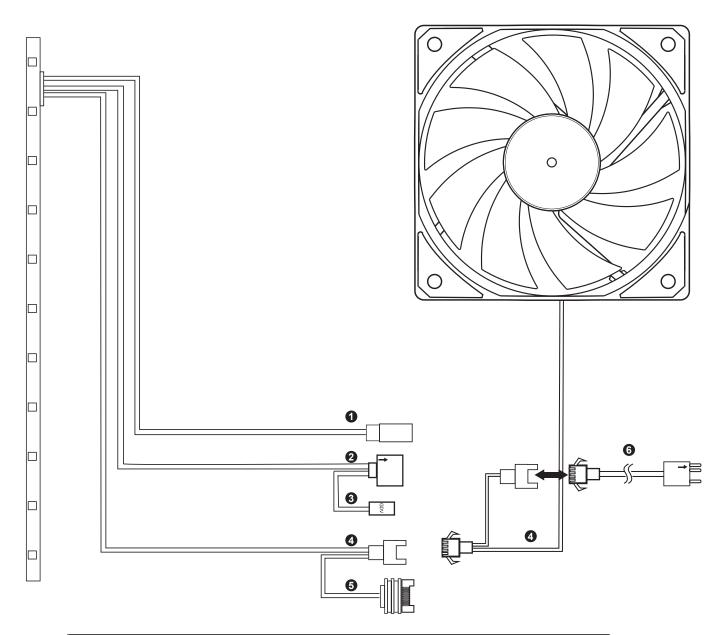

<sup>\*\*</sup>Press the LED button to cycle through different RGB lighting modes, controlled by the LED button.

|   | CONNECTOR                | CONNECTION                            |
|---|--------------------------|---------------------------------------|
| 1 | Reset S/W (2pin)         | LED Button                            |
| 2 | ARGB LED 5V (3pin)       | Motherboard: MSI™, ASUS™ and ASROCK™  |
| 3 | ARGB LED 5V (VDG)        | Motherboard: Gigabyte™                |
| 4 | Fan Connector            | The master Fan connect to the sub-fan |
| 5 | SATA                     | Power Supply                          |
| 6 | Sm4p to ARGB(3pin) cable | Other 5V/3pin ARGB devices            |