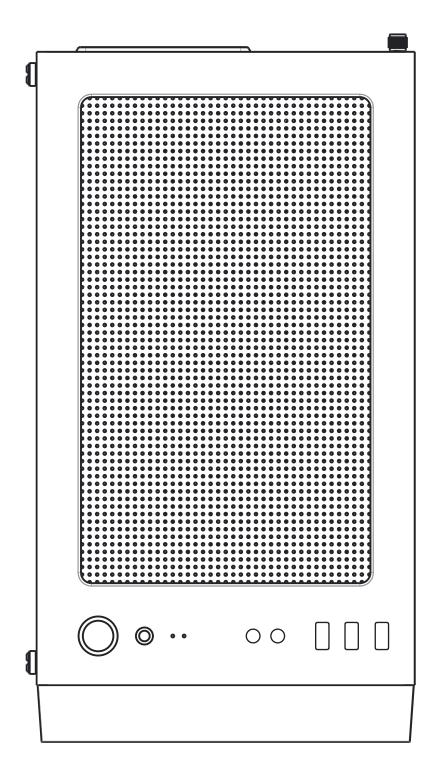

|   | POWER |
|---|-------|
| 0 | LED   |
| 0 | Mic   |
|   | Audio |

| USB 2.0 |
|---------|
| USB 3.0 |

0

A

0 [

0

•Supports up to 290mm long video cards.

- ■Multifunctional hard disk bracket support 3.5" HDD x 1 ( ♠ )
- ■Multifunctional hard disk cage support 3.5" HDD or 2.5" SSD x 1( ③ )
- ■Two mounting holes support 2.5" SSD x 2 ( ② )