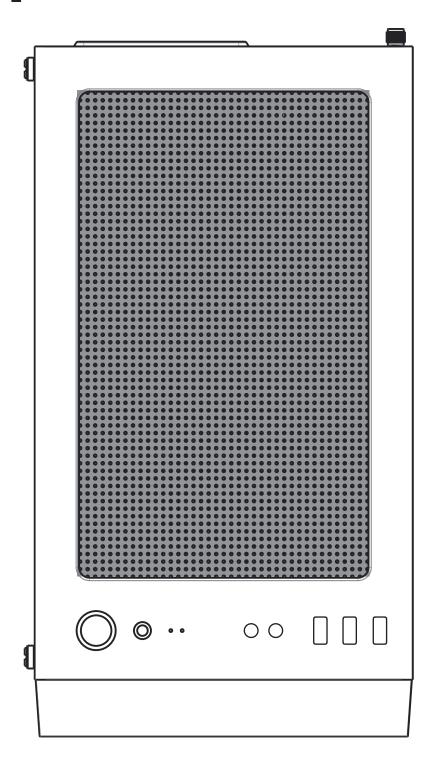

|   | POWER |
|---|-------|
| 0 | LED   |
| 0 | Mic   |
|   | Audio |

| USB 2.0 |
|---------|
| USB 3.0 |

0

A

0 [

0

•Supports up to 290mm long video cards.

- ■Multifunctional hard disk bracket support 3.5" HDD x 1 ( ♠ )
- ■Multifunctional hard disk cage support 3.5" HDD or 2.5" SSD x 1( ③ )
- ■Two mounting holes support 2.5" SSD x 2 ( ② )