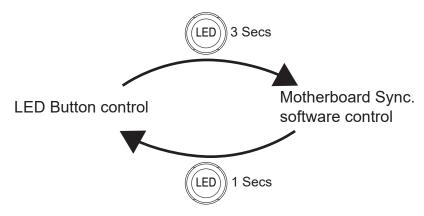

## Top

120mm x2

2x120mm fan ports on the top of PSU shroud

\*\*Press the LED button to cycle through different ARGB 13 lighting modes.

|   | CONNECTOR        | CONNECTION                            |
|---|------------------|---------------------------------------|
| 1 | Reset S/W (2pin) | LED Button                            |
| 2 | Fan Connector    | The master Fan connect to the sub-fan |
| 3 | SATA             | Power Supply                          |

<sup>\*\*</sup>Press the LED button to cycle through different RGB lighting modes, controlled by the LED button.

|   | CONNECTOR                | CONNECTION                            |
|---|--------------------------|---------------------------------------|
| 1 | Reset S/W (2pin)         | LED Button                            |
| 2 | ARGB LED 5V (3pin)       | Motherboard: MSI™, ASUS™ and ASROCK™  |
| 3 | ARGB LED 5V (VDG)        | Motherboard: Gigabyte™                |
| 4 | Fan Connector            | The master Fan connect to the sub-fan |
| 5 | SATA                     | Power Supply                          |
| 6 | Sm4p to ARGB(3pin) cable | Other 5V/3pin ARGB devices            |