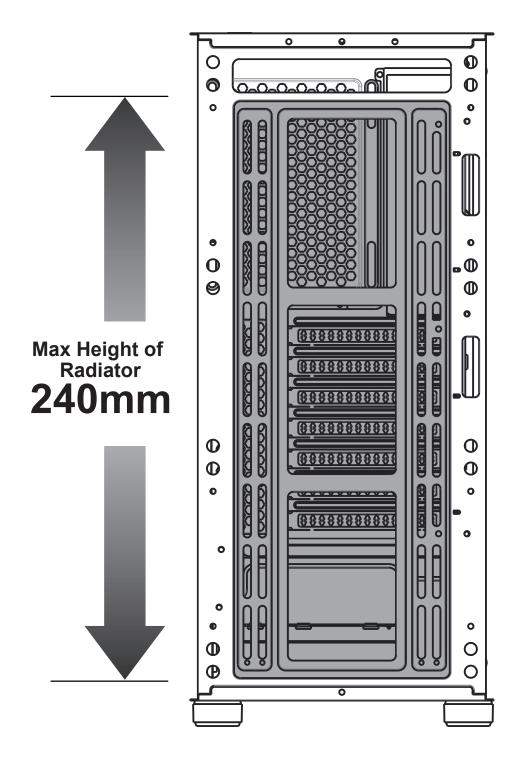

| Model                                                                                                                                                                                |                                                                                                       |  |
|--------------------------------------------------------------------------------------------------------------------------------------------------------------------------------------|-------------------------------------------------------------------------------------------------------|--|
| Model Name:                                                                                                                                                                          | Spectra                                                                                               |  |
| Model Number:                                                                                                                                                                        | CSAZ-280B/CSAZ-280W                                                                                   |  |
| Specifications                                                                                                                                                                       | ecifications                                                                                          |  |
| Туре:                                                                                                                                                                                | ATX Mid Tower                                                                                         |  |
| Color:                                                                                                                                                                               | Black/Black(interior), White/White(interior)                                                          |  |
| Side Panel Window:                                                                                                                                                                   | Left side panel: Tempered glass with rubber mounts                                                    |  |
| Max CPU Cooler Height:                                                                                                                                                               | UP to 155mm                                                                                           |  |
| Max Video Card Length:                                                                                                                                                               | Up to 290mm long video card                                                                           |  |
| Power Supply:                                                                                                                                                                        | Not included                                                                                          |  |
| Motherboard Compatibility:                                                                                                                                                           | ATX · Micro ATX · ITX                                                                                 |  |
| Expansion                                                                                                                                                                            |                                                                                                       |  |
| External 5.25" Drive Bays:                                                                                                                                                           | 0                                                                                                     |  |
| Internal 2.5" Drive Bays:                                                                                                                                                            | Up to 3                                                                                               |  |
| Internal 3.5" Drive Bays:                                                                                                                                                            | Up to 2                                                                                               |  |
| Expansion Slots:                                                                                                                                                                     | 7                                                                                                     |  |
| Top Ports:                                                                                                                                                                           | Power button, LED button, HD Audio, USB 3.0 x 1, USB2.0x2                                             |  |
| Physical Specifications                                                                                                                                                              |                                                                                                       |  |
| Case Dimension (HxWxD)                                                                                                                                                               | 458*200*365mm/18*7.9*14.4 inches                                                                      |  |
| Weight:                                                                                                                                                                              | 4.4kg /9.7lbs                                                                                         |  |
| Features                                                                                                                                                                             |                                                                                                       |  |
| Tempered Glass Sides Window:                                                                                                                                                         | High-quality tempered glass side window allows for clear visuals to inner components                  |  |
| Addressable RGB Light Effects:                                                                                                                                                       | Allowing the LED button to cycle through different ARGB lighting modes.                               |  |
| 3x120mm or 2x140mm fan ports in the front 2x120mm fan ports on the top 2x120mm fan ports on the top of PSU shroud 1x120mm fan port in the rear (1x120mm LFO-3612D ARGB fan included) |                                                                                                       |  |
| Water Cooling:                                                                                                                                                                       | Supports radiators up to 240mm in the front                                                           |  |
| Dust Filters:                                                                                                                                                                        | Removable (magnetic) dustproof net on the top and Front , removable dust filter on bottom of chassis. |  |
| Power Supply Support:                                                                                                                                                                | Bottom mounted ATX power supply                                                                       |  |