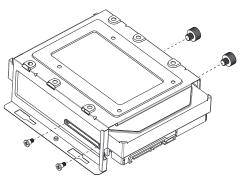

|   | POWER |
|---|-------|
| 0 | LED   |
| 0 | Mic   |
|   | Audio |

| USB 2.0 |
|---------|
| USB 3.0 |

0

A

0 [

0

•Supports up to 290mm long video cards.

- ■Multifunctional hard disk bracket support 3.5" HDD x 1 ( ♠ )
- ■Multifunctional hard disk cage support 3.5" HDD or 2.5" SSD x 1( ③ )
- ■Two mounting holes support 2.5" SSD x 2 ( ② )