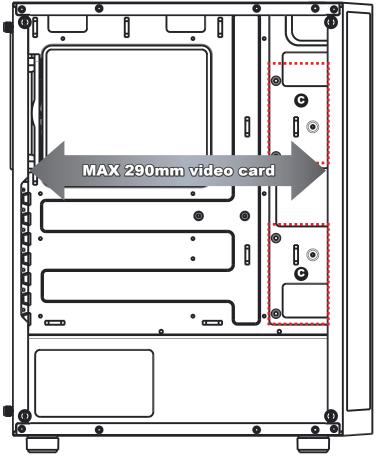

|   | POWER |
|---|-------|
| 0 | LED   |
| 0 | Mic   |
|   | Audio |

| USB 2.0 |
|---------|
| USB 3.0 |

0

A

0 [

0

•Supports up to 290mm long video cards.

- ■Multifunctional hard disk bracket support 3.5" HDD x 1 ( ♠ )
- ■Multifunctional hard disk cage support 3.5" HDD or 2.5" SSD x 1( ③ )
- ■Two mounting holes support 2.5" SSD x 2 ( ② )