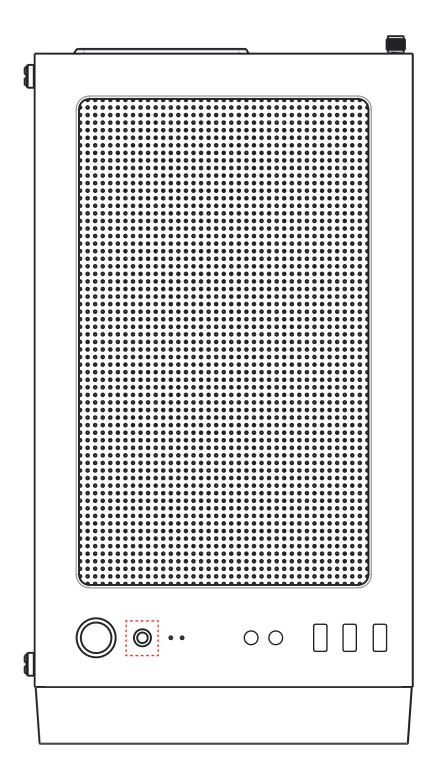

|   | POWER |
|---|-------|
| 0 | LED   |
| 0 | Mic   |
|   | Audio |

| USB 2.0 |
|---------|
| USB 3.0 |

0

A

0 [

0

•Supports up to 290mm long video cards.

- ■Multifunctional hard disk bracket support 3.5" HDD x 1 ( ♠ )
- ■Multifunctional hard disk cage support 3.5" HDD or 2.5" SSD x 1( ③ )
- ■Two mounting holes support 2.5" SSD x 2 ( ② )