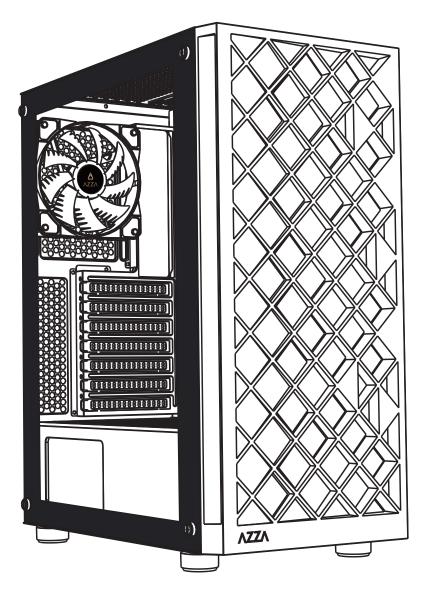

| Model                                                                                                                                                                                |                                                                                                       |  |
|--------------------------------------------------------------------------------------------------------------------------------------------------------------------------------------|-------------------------------------------------------------------------------------------------------|--|
| Model Name:                                                                                                                                                                          | Spectra                                                                                               |  |
| Model Number:                                                                                                                                                                        | CSAZ-280B/CSAZ-280W                                                                                   |  |
| Specifications                                                                                                                                                                       | ecifications                                                                                          |  |
| Туре:                                                                                                                                                                                | ATX Mid Tower                                                                                         |  |
| Color:                                                                                                                                                                               | Black/Black(interior), White/White(interior)                                                          |  |
| Side Panel Window:                                                                                                                                                                   | Left side panel: Tempered glass with rubber mounts                                                    |  |
| Max CPU Cooler Height:                                                                                                                                                               | UP to 155mm                                                                                           |  |
| Max Video Card Length:                                                                                                                                                               | Up to 290mm long video card                                                                           |  |
| Power Supply:                                                                                                                                                                        | Not included                                                                                          |  |
| Motherboard Compatibility:                                                                                                                                                           | ATX · Micro ATX · ITX                                                                                 |  |
| Expansion                                                                                                                                                                            |                                                                                                       |  |
| External 5.25" Drive Bays:                                                                                                                                                           | 0                                                                                                     |  |
| Internal 2.5" Drive Bays:                                                                                                                                                            | Up to 3                                                                                               |  |
| Internal 3.5" Drive Bays:                                                                                                                                                            | Up to 2                                                                                               |  |
| Expansion Slots:                                                                                                                                                                     | 7                                                                                                     |  |
| Top Ports:                                                                                                                                                                           | Power button, LED button, HD Audio, USB 3.0 x 1, USB2.0x2                                             |  |
| Physical Specifications                                                                                                                                                              |                                                                                                       |  |
| Case Dimension (HxWxD)                                                                                                                                                               | 458*200*365mm/18*7.9*14.4 inches                                                                      |  |
| Weight:                                                                                                                                                                              | 4.4kg /9.7lbs                                                                                         |  |
| Features                                                                                                                                                                             |                                                                                                       |  |
| Tempered Glass Sides Window:                                                                                                                                                         | High-quality tempered glass side window allows for clear visuals to inner components                  |  |
| Addressable RGB Light Effects:                                                                                                                                                       | Allowing the LED button to cycle through different ARGB lighting modes.                               |  |
| 3x120mm or 2x140mm fan ports in the front 2x120mm fan ports on the top 2x120mm fan ports on the top of PSU shroud 1x120mm fan port in the rear (1x120mm LFO-3612D ARGB fan included) |                                                                                                       |  |
| Water Cooling:                                                                                                                                                                       | Supports radiators up to 240mm in the front                                                           |  |
| Dust Filters:                                                                                                                                                                        | Removable (magnetic) dustproof net on the top and Front , removable dust filter on bottom of chassis. |  |
| Power Supply Support:                                                                                                                                                                | Bottom mounted ATX power supply                                                                       |  |