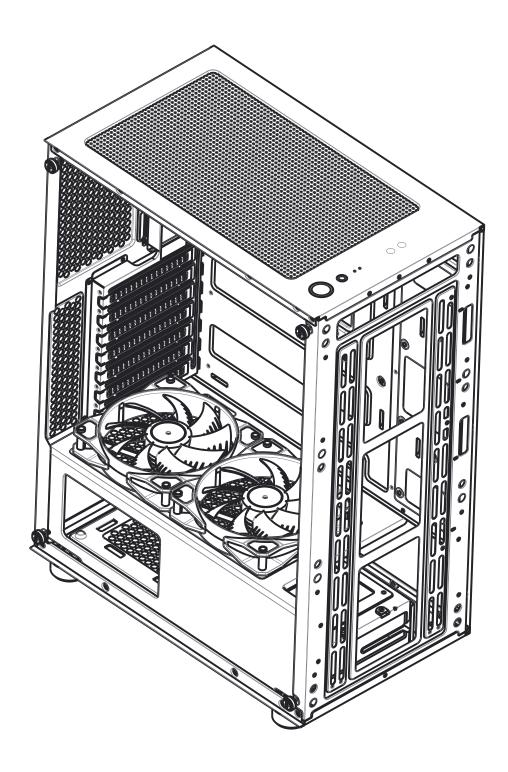

**\*\*ARGB** controls may vary based on different regions

| 1  | Front panel             |  |
|----|-------------------------|--|
| 2  | Addressable RGB strip   |  |
| 3  | Removable magnetic mesh |  |
| 4  | Metal side panel        |  |
| 5  | Hard disk cage          |  |
| 6  | Chassis                 |  |
| 7  | Removable magnetic mesh |  |
| 8  | Tempered glass panel    |  |
| 9  | Glass panel screws      |  |
| 10 | Removable dust filter   |  |
| 11 | Top I/O & buttons       |  |
| 12 | Shock-proof stand       |  |