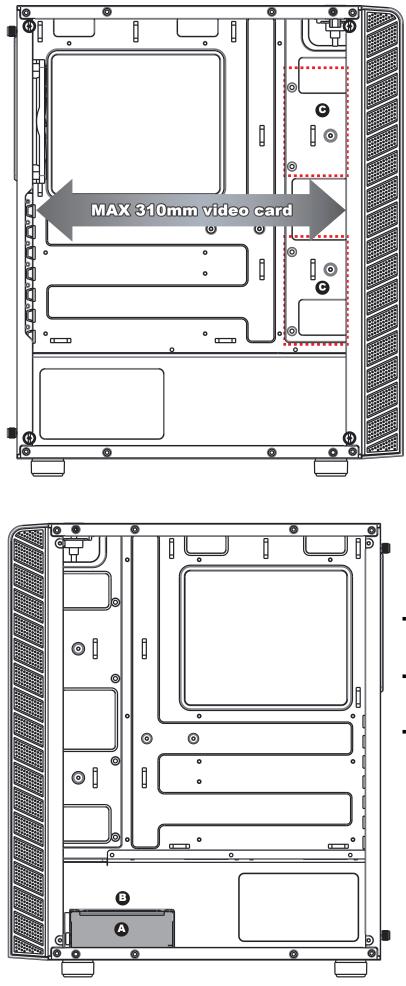

#### 3.5 "/ 2.5" HDD/SSD Installation

•Supports up to 310mm long video cards.

- Multifunctional hard disk bracket support
  3.5" HDD x 1 ( )
- Multifunctional hard disk cage support
  3.5" HDD or 2.5" SSD x 1(<sup>(a)</sup>)
- •Two mounting holes support 2.5" SSD x 2 ( **G** )