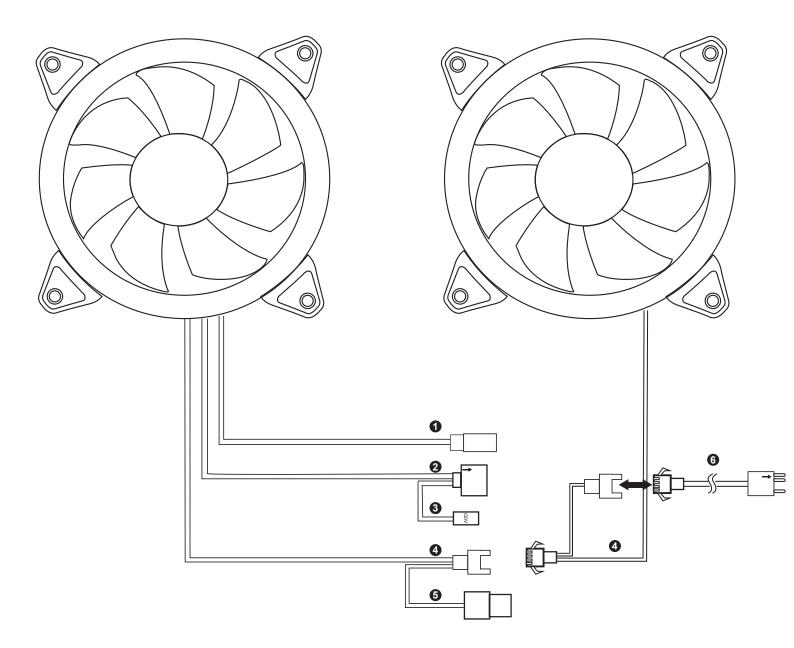

## Rear

120mm x1

120mm x2

2x120mm fan ports on the top of PSU shroud

% Press the LED button to cycle through different ARGB 13 lighting modes.

|   | CONNECTOR                | CONNECTION                            |
|---|--------------------------|---------------------------------------|
| 1 | Reset S/W (2pin)         | LED Button                            |
| 2 | ARGB LED 5V (3pin)       | Motherboard: MSI™, ASUS™ and ASROCK™  |
| 3 | ARGB LED 5V (VDG)        | Motherboard: Gigabyte™                |
| 4 | Fan Connector            | The master Fan connect to the sub-fan |
| 5 | Molex                    | Power Supply                          |
| 6 | Sm4p to ARGB(3pin) cable | Other 5V/3pin ARGB devices            |