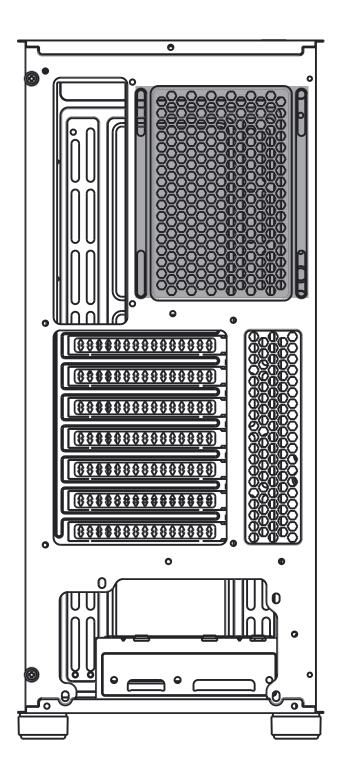

1

| 1  | Front panel             |  |
|----|-------------------------|--|
| 2  | Metal side panel        |  |
| 3  | Hard disk cage          |  |
| 4  | Chassis                 |  |
| 5  | Removable magnetic mesh |  |
| 6  | Tempered glass panel    |  |
| 7  | Glass panel screws      |  |
| 8  | Removable dust filter   |  |
| 9  | Top I/O & buttons       |  |
| 10 | Shock-proof stand       |  |

## Rear

120mm x1

120mm x2

2x120mm fan ports on the top of PSU shroud

% Press the LED button to cycle through different ARGB 13 lighting modes.

|   | CONNECTOR                | CONNECTION                            |
|---|--------------------------|---------------------------------------|
| 1 | Reset S/W (2pin)         | LED Button                            |
| 2 | ARGB LED 5V (3pin)       | Motherboard: MSI™, ASUS™ and ASROCK™  |
| 3 | ARGB LED 5V (VDG)        | Motherboard: Gigabyte™                |
| 4 | Fan Connector            | The master Fan connect to the sub-fan |
| 5 | Molex                    | Power Supply                          |
| 6 | Sm4p to ARGB(3pin) cable | Other 5V/3pin ARGB devices            |