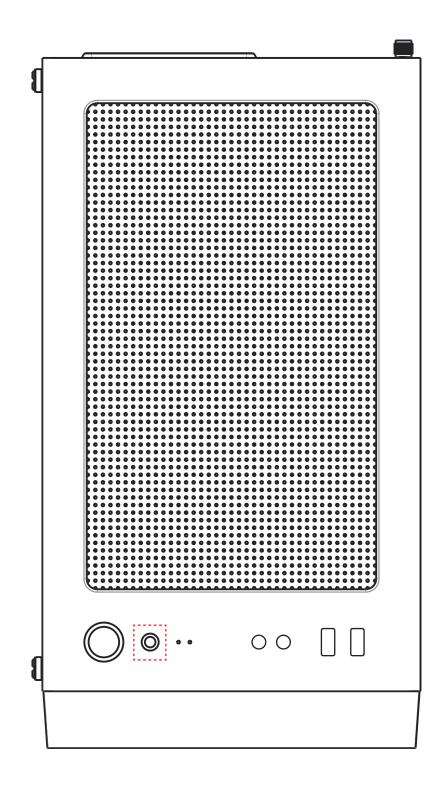

## Rear

120mm x1

120mm x2

2x120mm fan ports on the top of PSU shroud

% Press the LED button to cycle through different ARGB 13 lighting modes.

|   | CONNECTOR                | CONNECTION                            |
|---|--------------------------|---------------------------------------|
| 1 | Reset S/W (2pin)         | LED Button                            |
| 2 | ARGB LED 5V (3pin)       | Motherboard: MSI™, ASUS™ and ASROCK™  |
| 3 | ARGB LED 5V (VDG)        | Motherboard: Gigabyte™                |
| 4 | Fan Connector            | The master Fan connect to the sub-fan |
| 5 | Molex                    | Power Supply                          |
| 6 | Sm4p to ARGB(3pin) cable | Other 5V/3pin ARGB devices            |

% Press the LED button to cycle through different RGB lighting modes, controlled by the LED button.

\* Hold the LED button for 3 seconds to switch the RGB control function between motherboard RGB software and LED button.