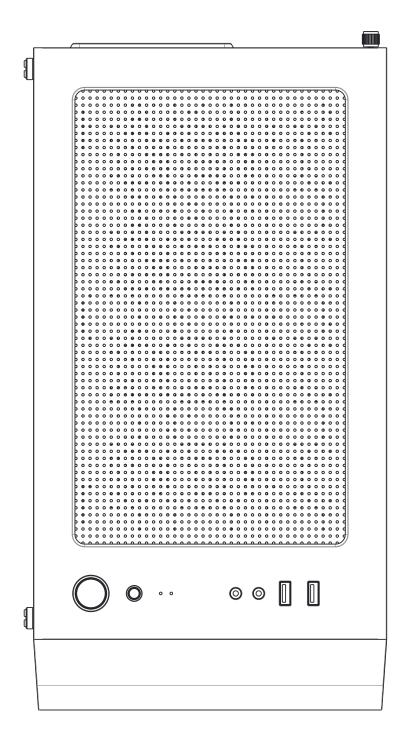

| $\bigcirc$ | POWER |
|------------|-------|
| O          | LED   |
| O          | Mic   |
| 0          | Audio |

| Ŷ | USB 3.0 |
|---|---------|
| Ś | USB 3.0 |