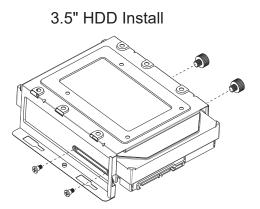

#### 3.5 "/ 2.5" HDD/SSD Installation

•Supports up to 310mm long video cards.

- Multifunctional hard disk bracket support
  3.5" HDD x 1 ( )
- Multifunctional hard disk cage support
  3.5" HDD or 2.5" SSD x 1(<sup>(a)</sup>)
- •Two mounting holes support 2.5" SSD x 2 ( **G** )