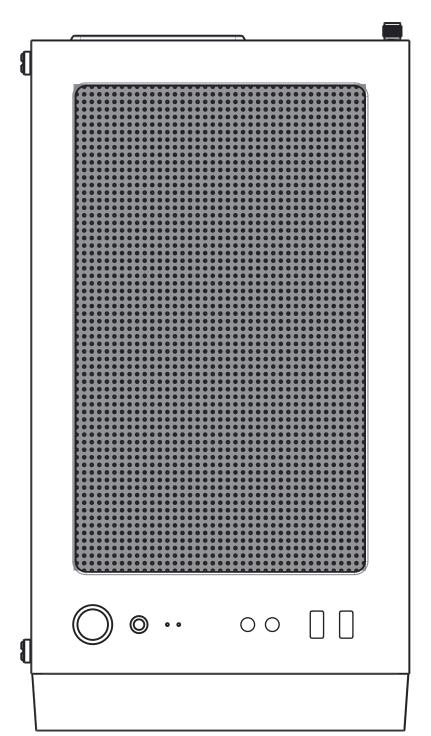

1

| 1  | Front panel             |  |
|----|-------------------------|--|
| 2  | Metal side panel        |  |
| 3  | Hard disk cage          |  |
| 4  | Chassis                 |  |
| 5  | Removable magnetic mesh |  |
| 6  | Tempered glass panel    |  |
| 7  | Glass panel screws      |  |
| 8  | Removable dust filter   |  |
| 9  | Top I/O & buttons       |  |
| 10 | Shock-proof stand       |  |

| $\bigcirc$ | POWER |
|------------|-------|
| O          | LED   |
| O          | Mic   |
| 0          | Audio |

| Ŷ | USB 3.0 |
|---|---------|
| Ś | USB 3.0 |