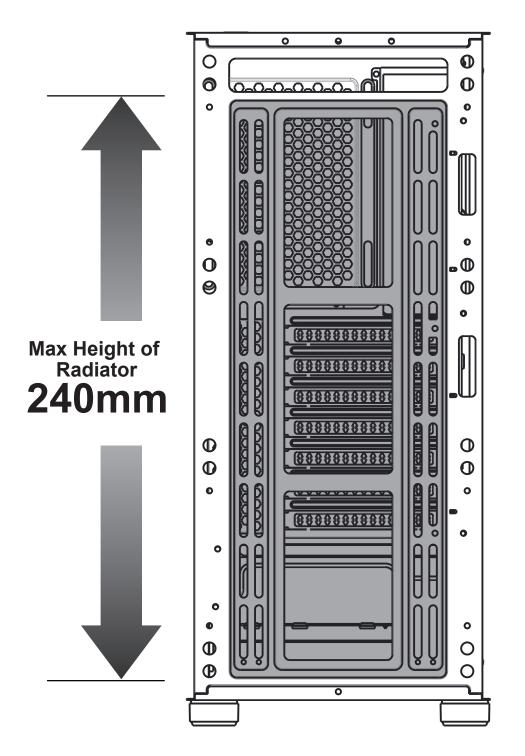

# PRIME

- 1. Specifications
- 2. Chassis Parts
- 3. Control Panel Functions
- 4. 3.5"/2.5" HDD/SSD Installation
- 5. Cooling System Installation
- 6. ARGB Control Modes Switching
- 7. Fan Installation

| Model                          |                                                                                                                                                                                                                    |  |
|--------------------------------|--------------------------------------------------------------------------------------------------------------------------------------------------------------------------------------------------------------------|--|
| Model Name:                    | Prime                                                                                                                                                                                                              |  |
| Model Number:                  | CSAZ-360                                                                                                                                                                                                           |  |
| Specifications                 |                                                                                                                                                                                                                    |  |
| Туре:                          | ATX Mid Tower                                                                                                                                                                                                      |  |
| Color:                         | Black/Black(interior)                                                                                                                                                                                              |  |
| Side Panel Window:             | Left side panel: Tempered glass with rubber mounts                                                                                                                                                                 |  |
| Max CPU Cooler Height:         | UP to 155mm                                                                                                                                                                                                        |  |
| Max Video Card Length:         | Up to 310mm long video card                                                                                                                                                                                        |  |
| Power Supply:                  | Not included                                                                                                                                                                                                       |  |
| Motherboard Compatibility:     | ATX \ Micro ATX \ ITX                                                                                                                                                                                              |  |
| Expansion                      |                                                                                                                                                                                                                    |  |
| External 5.25" Drive Bays:     | 0                                                                                                                                                                                                                  |  |
| Internal 2.5" Drive Bays:      | Up to 3                                                                                                                                                                                                            |  |
| Internal 3.5" Drive Bays:      | Up to 2                                                                                                                                                                                                            |  |
| Expansion Slots:               | 7                                                                                                                                                                                                                  |  |
| Top Ports:                     | Power button, LED button, HD Audio, USB 3.0 x 2                                                                                                                                                                    |  |
| Physical Specifications        |                                                                                                                                                                                                                    |  |
| Physical Dimension (HxWxD)     | 458x200x375mm/18x7.9x14.8 inches                                                                                                                                                                                   |  |
| Weight:                        | 4.8Kg /10.6lbs                                                                                                                                                                                                     |  |
| Features                       |                                                                                                                                                                                                                    |  |
| Tempered Glass Sides Window:   | High-quality tempered glass side window allows for clear visuals to inner components                                                                                                                               |  |
| Addressable RGB Light Effects: | ARGB fans are controlled using the LED button. All addressable RGB devices can sync with the motherboard, allowing the motherboard software to control lighting directly.                                          |  |
| Available Fan Ports:           | 3x120mm or 2x140mm fan ports in the front (3x120mm LFO-4012D addressable ARGB fan included)<br>2x120mm fan ports on the top<br>1x120mm fan port in the rear<br>2x120mm fan ports on the top of Power Supply Shroud |  |
| Water Cooling:                 | Supports radiators up to 240mm in the front                                                                                                                                                                        |  |
| Dust Filters:                  | Removable (magnetic) dustproof net on the top , removable dust filter on bottom of chassis.                                                                                                                        |  |
| Power Supply Support:          | Bottom mounted ATX power supply                                                                                                                                                                                    |  |