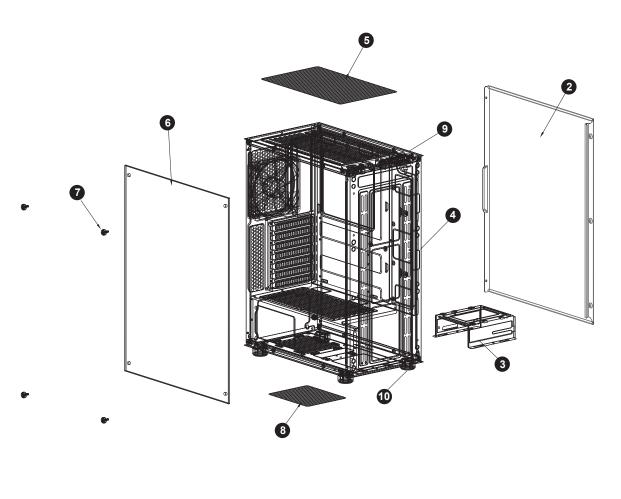

1

| 1  | Front panel             |  |
|----|-------------------------|--|
| 2  | Metal side panel        |  |
| 3  | Hard disk cage          |  |
| 4  | Chassis                 |  |
| 5  | Removable magnetic mesh |  |
| 6  | Tempered glass panel    |  |
| 7  | Glass panel screws      |  |
| 8  | Removable dust filter   |  |
| 9  | Top I/O & buttons       |  |
| 10 | Shock-proof stand       |  |