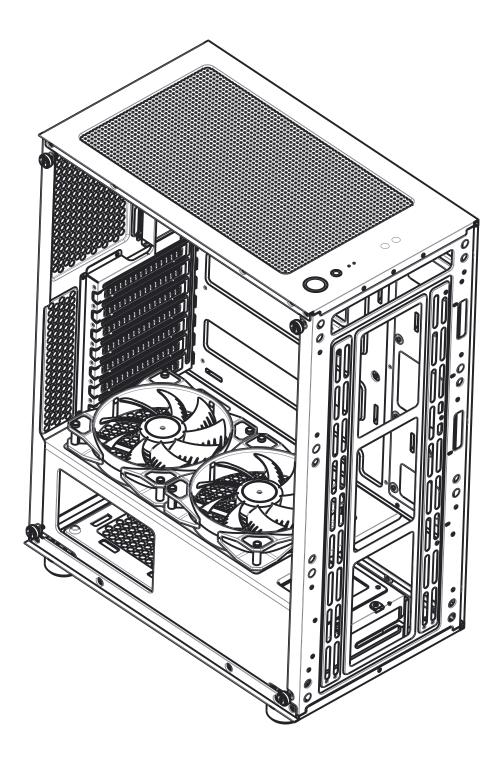

#### 3.5 "/ 2.5" HDD/SSD Installation

•Supports up to 310mm long video cards.

- Multifunctional hard disk bracket support
  3.5" HDD x 1 ( )
- Multifunctional hard disk cage support
  3.5" HDD or 2.5" SSD x 1(<sup>(a)</sup>)
- •Two mounting holes support 2.5" SSD x 2 ( **G** )

### Front

120mm x3

or

140mm x2

## Rear

120mm x1

120mm x2

2x120mm fan ports on the top of PSU shroud

% Press the LED button to cycle through different ARGB 13 lighting modes.

|   | CONNECTOR                | CONNECTION                            |
|---|--------------------------|---------------------------------------|
| 1 | Reset S/W (2pin)         | LED Button                            |
| 2 | ARGB LED 5V (3pin)       | Motherboard: MSI™, ASUS™ and ASROCK™  |
| 3 | ARGB LED 5V (VDG)        | Motherboard: Gigabyte™                |
| 4 | Fan Connector            | The master Fan connect to the sub-fan |
| 5 | Molex                    | Power Supply                          |
| 6 | Sm4p to ARGB(3pin) cable | Other 5V/3pin ARGB devices            |