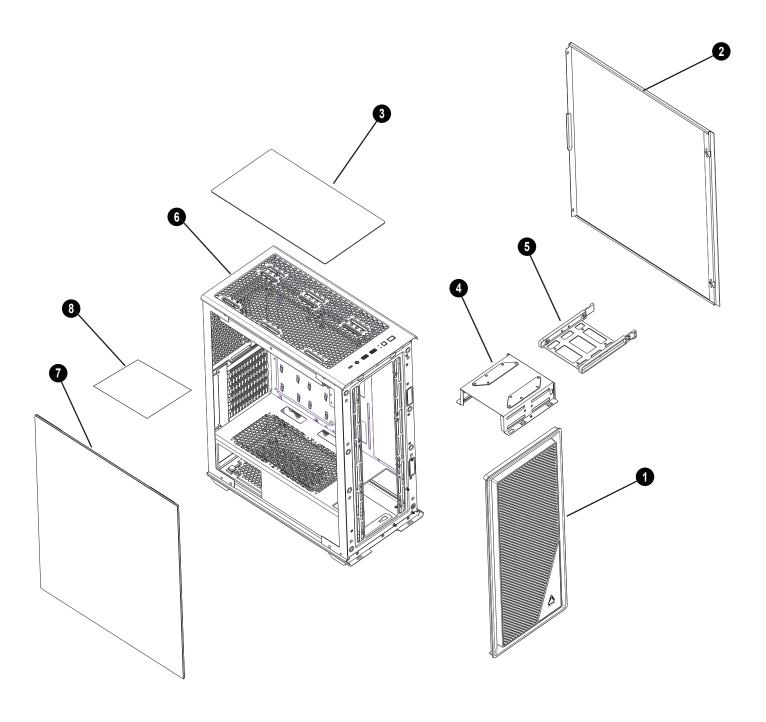

| 1 | Front panel               |
|---|---------------------------|
| 2 | Metal side panel          |
| 3 | Removable magnetic mesh   |
| 4 | Hard disk cage            |
| 5 | 3.5"HDD/ 2.5"SSD brackets |
| 6 | Chassis                   |
| 7 | Tempered glass panel      |
| 8 | Dust filter mesh          |