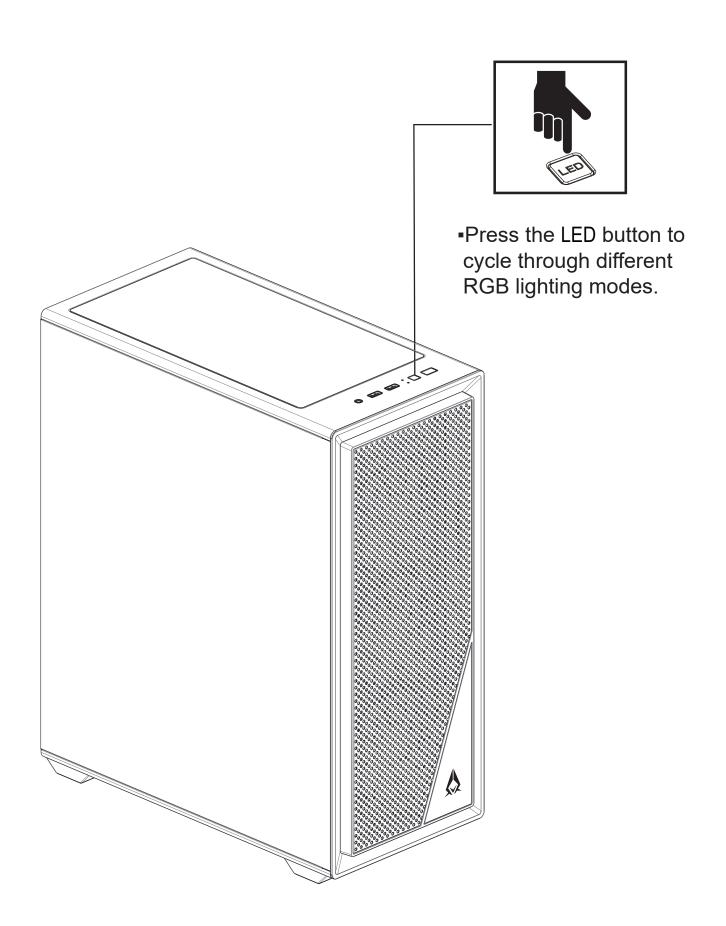

#### **Control Panel Functions**

|   | POWER    |
|---|----------|
|   | LED      |
| 0 | HD Audio |

| USB3.0  |
|---------|
| USB 3.0 |