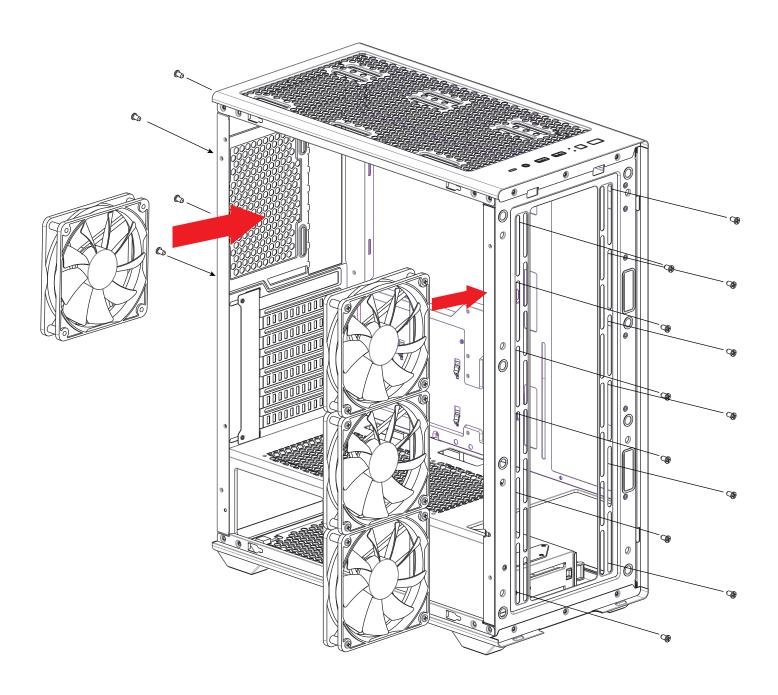

# **Front** 0 0 (I) 0 Max Height of Radiator 360mm 0 0 Φ 0

120mm x3

or

140mm x2

### Rear

120mm x1

## Top

2x120mm fan ports on the Power Supply Shroud