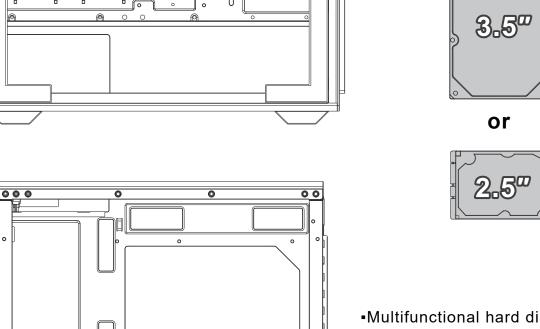

#### 3.5 "/ 2.5" HDD/SSD Installation

•Supports up to 330mm long video cards.

A

- ■Multifunctional hard disk bracket supports 3.5" HDD x 1 or 2.5" SSD x1 (♠)
- ■2.5" SSD metal tray support 2.5"SSD x2 ( **©** )
- •Multifunctional hard disk cage supports 3.5" HDD x 1 or 2.5" SSD x 1( ♣)