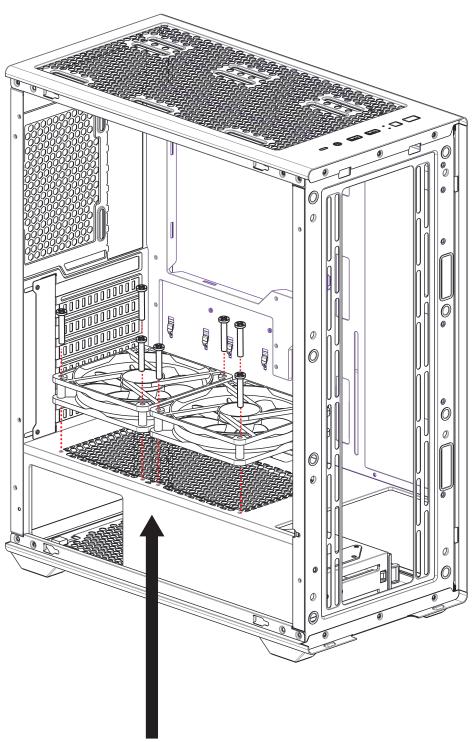

2 | Metal side panel          |
| 3 | Removable magnetic mesh   |
| 4 | Hard disk cage            |
| 5 | 3.5"HDD/ 2.5"SSD brackets |
| 6 | Chassis                   |
| 7 | Tempered glass panel      |
| 8 | Dust filter mesh          |

#### **Control Panel Functions**



|   | POWER    |
|---|----------|
|   | LED      |
| 0 | HD Audio |

| USB3.0  |
|---------|
| USB 3.0 |

#### 3.5 "/ 2.5" HDD/SSD Installation



•Supports up to 330mm long video cards.



A

- ■Multifunctional hard disk bracket supports 3.5" HDD x 1 or 2.5" SSD x1 (♠)
- ■2.5" SSD metal tray support 2.5"SSD x2 ( **©** )
- •Multifunctional hard disk cage supports 3.5" HDD x 1 or 2.5" SSD x 1( ♣)



# **Front** 0 0 (I) 0 Max Height of Radiator 360mm 0 0 Φ 0



120mm x3

or



140mm x2

### Rear





120mm x1

## Top







2x120mm fan ports on the Power Supply Shroud





#### **ARGB IC Board Installation**



RGB control board and motherboard RGB lighting modes support the Power-off memory lighting effect function.