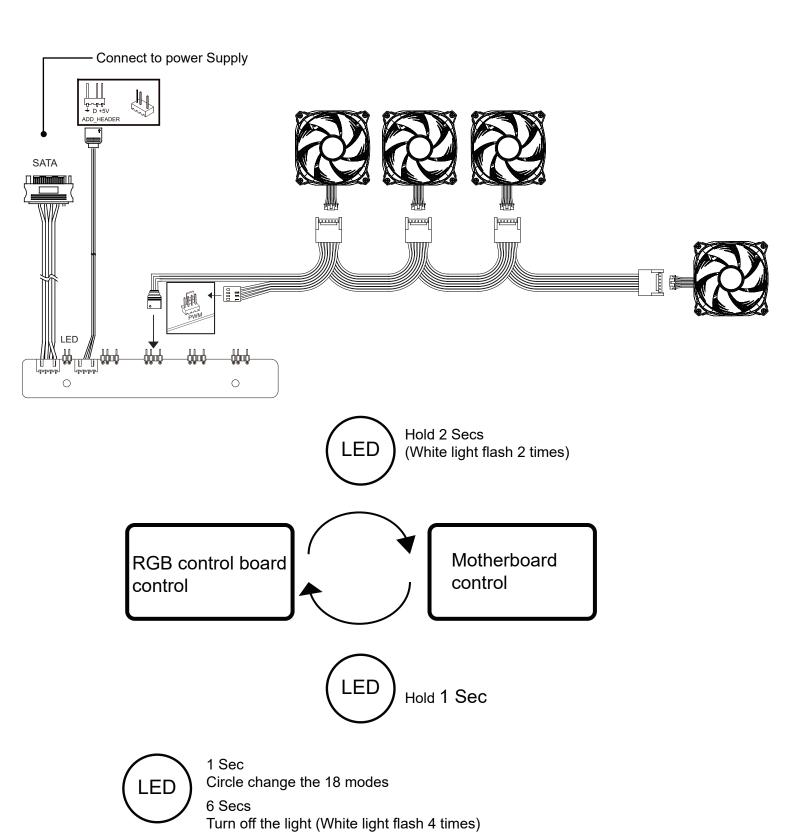

#### **ARGB IC Board Installation**

RGB control board and motherboard RGB lighting modes support the Power-off memory lighting effect function.