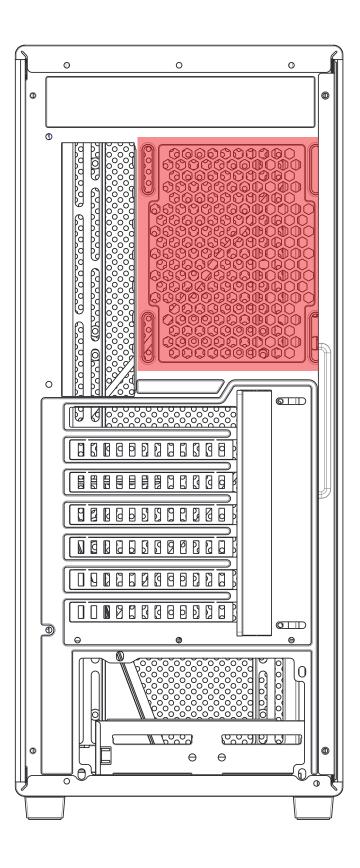

-----------------------|
| 2 | Metal side panel          |
| 3 | Removable magnetic mesh   |
| 4 | Hard disk cage            |
| 5 | 3.5"HDD/ 2.5"SSD brackets |
| 6 | Chassis                   |
| 7 | Tempered glass panel      |
| 8 | Dust filter mesh          |

#### **Control Panel Functions**



|   | POWER    |
|---|----------|
|   | LED      |
| 0 | HD Audio |

| USB3.0  |
|---------|
| USB 3.0 |

#### 3.5 "/ 2.5" HDD/SSD Installation



•Supports up to 330mm long video cards.



A

- ■Multifunctional hard disk bracket supports 3.5" HDD x 1 or 2.5" SSD x1 (♠)
- ■2.5" SSD metal tray support 2.5"SSD x2 ( **©** )
- •Multifunctional hard disk cage supports 3.5" HDD x 1 or 2.5" SSD x 1( ♣)



# **Front** 0 0 (I) 0 Max Height of Radiator 360mm 0 0 Φ 0



120mm x3

or



140mm x2

### Rear





120mm x1

## Top







2x120mm fan ports on the Power Supply Shroud





#### **ARGB IC Board Installation**



RGB control board and motherboard RGB lighting modes support the Power-off memory lighting effect function.