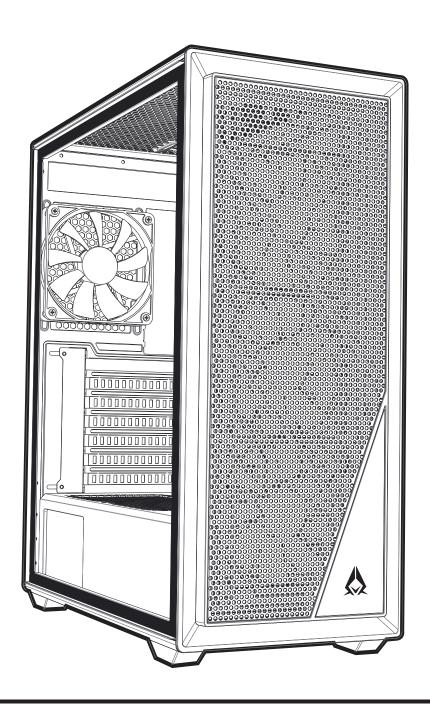

### Specifications

| Model                          |                                                                                                                                                                                                                                           |
|--------------------------------|-------------------------------------------------------------------------------------------------------------------------------------------------------------------------------------------------------------------------------------------|
| Model Name:                    | Forest                                                                                                                                                                                                                                    |
| Model Number:                  | CSAZ-370                                                                                                                                                                                                                                  |
| Specifications                 |                                                                                                                                                                                                                                           |
| Type:                          | ATX Mid Tower                                                                                                                                                                                                                             |
| Color:                         | Black                                                                                                                                                                                                                                     |
| Side Panel Window:             | Left side panel: Slidable tempered glass panel                                                                                                                                                                                            |
| Max CPU Cooler Height:         | UP to 160 mm                                                                                                                                                                                                                              |
| Max Video Card Length:         | Up to 330 mm long video card                                                                                                                                                                                                              |
| Power Supply:                  | Not included                                                                                                                                                                                                                              |
| Motherboard Compatibility:     | ATX \ Micro ATX \ ITX                                                                                                                                                                                                                     |
| Expansion                      |                                                                                                                                                                                                                                           |
| External 5.25" Drive Bays:     | 0                                                                                                                                                                                                                                         |
| Internal 2.5" Drive Bays:      | Up to 4                                                                                                                                                                                                                                   |
| Internal 3.5" Drive Bays:      | Up to 2                                                                                                                                                                                                                                   |
| Expansion Slots:               | 7                                                                                                                                                                                                                                         |
| Top Ports:                     | Power button, LED button, Combo HD Audio, USB 3.0 x 2                                                                                                                                                                                     |
| Physical Specifications        |                                                                                                                                                                                                                                           |
| Physical Dimension(HxWxD)      | 486x205x400mm/19x8.1x15.7 inches                                                                                                                                                                                                          |
| Weight:                        | 6Kg /13.2lbs                                                                                                                                                                                                                              |
| Features                       |                                                                                                                                                                                                                                           |
| Addressable RGB Light Effects: | Addressable RGB devices connected to the ARGB&PWM control board can be controlled with the LED button or motherboard lighting software.                                                                                                   |
| Available Fan Ports:           | 3x120mm or 2x140mm fan ports in the front (3x120mm LFO-5212D ARGB&PWM Fan included) 2x120mm or 2x140mm fan ports on the top 1x120mm fan port in the rear (1x120mm LFO-5212D ARGB&PWM Fan included) 2 x 120 mm fan ports on the PSU shroud |
| Water Cooling:                 | Supports radiators up to 280/360mm in the Front Supports radiators up to 240/280mm in the Top                                                                                                                                             |
| Dust Filters:                  | Removable (magnetic) dustproof net on the top, dust filter on bottom of chassis.                                                                                                                                                          |
| Power Supply Support:          | Bottom mounted ATX Power Supply                                                                                                                                                                                                           |
|                                | <u>l</u>                                                                                                                                                                                                                                  |