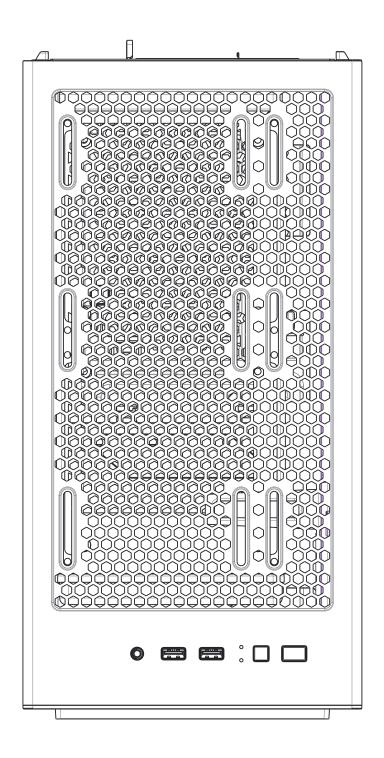

#### **Control Panel Functions**

|   | POWER    |
|---|----------|
|   | LED      |
| 0 | HD Audio |

| USB3.0  |
|---------|
| USB 3.0 |