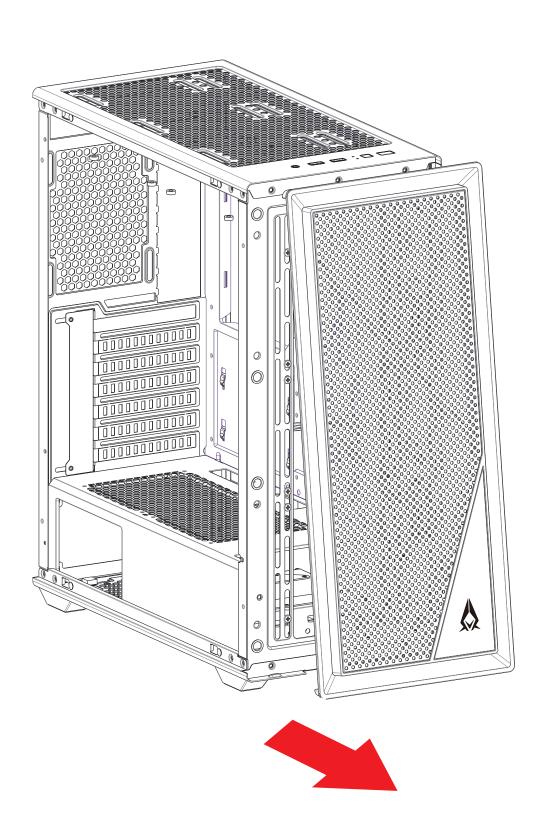

#### 3.5 "/ 2.5" HDD/SSD Installation

•Supports up to 330mm long video cards.

A

- ■Multifunctional hard disk bracket supports 3.5" HDD x 1 or 2.5" SSD x1 (♠)
- ■2.5" SSD metal tray support 2.5"SSD x2 ( **©** )
- •Multifunctional hard disk cage supports 3.5" HDD x 1 or 2.5" SSD x 1( ♣)