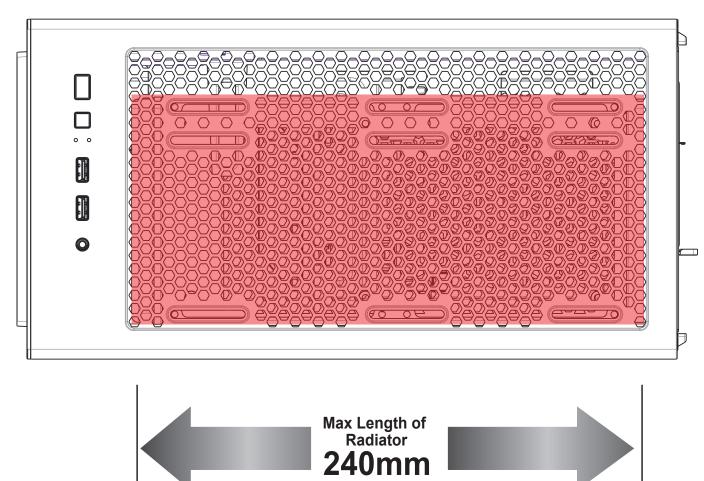

| 2 | Metal side panel          |
| 3 | Removable magnetic mesh   |
| 4 | Hard disk cage            |
| 5 | 3.5"HDD/ 2.5"SSD brackets |
| 6 | Chassis                   |
| 7 | Tempered glass panel      |
| 8 | Dust filter mesh          |

#### **Control Panel Functions**



|   | POWER    |
|---|----------|
|   | LED      |
| 0 | HD Audio |

| USB3.0  |
|---------|
| USB 3.0 |

#### 3.5 "/ 2.5" HDD/SSD Installation



•Supports up to 330mm long video cards.



A

- ■Multifunctional hard disk bracket supports 3.5" HDD x 1 or 2.5" SSD x1 (♠)
- ■2.5" SSD metal tray support 2.5"SSD x2 ( **©** )
- •Multifunctional hard disk cage supports 3.5" HDD x 1 or 2.5" SSD x 1( ♣)



# **Front** 0 0 (I) 0 Max Height of Radiator 360mm 0 0 Φ 0



120mm x3

or



140mm x2

### Rear





120mm x1

## Top







2x120mm fan ports on the Power Supply Shroud





#### **ARGB IC Board Installation**



RGB control board and motherboard RGB lighting modes support the Power-off memory lighting effect function.