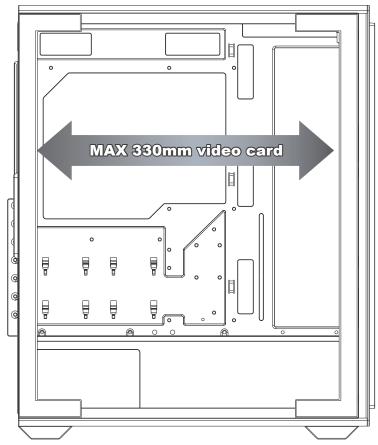

#### 3.5 "/ 2.5" HDD/SSD Installation

•Supports up to 330mm long video cards.

A

- ■Multifunctional hard disk bracket supports 3.5" HDD x 1 or 2.5" SSD x1 (♠)
- ■2.5" SSD metal tray support 2.5"SSD x2 ( **©** )
- •Multifunctional hard disk cage supports 3.5" HDD x 1 or 2.5" SSD x 1( ♣)