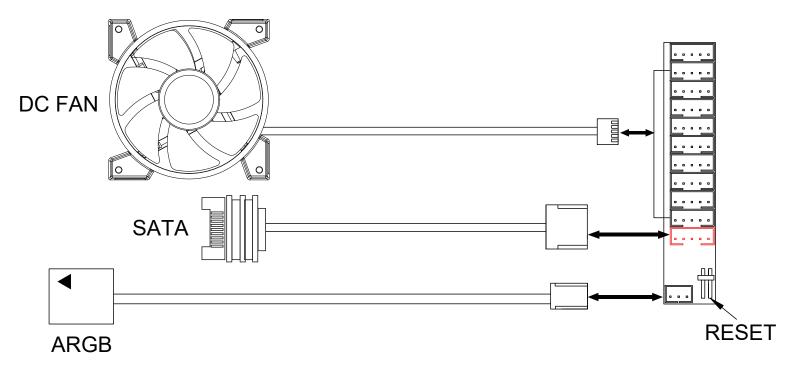

| Model                          |                                                                                                                                                                                                                  |
|--------------------------------|------------------------------------------------------------------------------------------------------------------------------------------------------------------------------------------------------------------|
| Model Name:                    | HIVE 450                                                                                                                                                                                                         |
| Model Number:                  | CSAZ-450M                                                                                                                                                                                                        |
| Specifications                 |                                                                                                                                                                                                                  |
| Type:                          | ATX Mid Tower                                                                                                                                                                                                    |
| Color:                         | Black/Black(interior)                                                                                                                                                                                            |
| Side Panel Window:             | Left side panel: tempered glass with rubber mounts                                                                                                                                                               |
| Max CPU Cooler Height:         | UP to 165mm                                                                                                                                                                                                      |
| Max Video Card Length:         | Up to 360mm long video card                                                                                                                                                                                      |
| Power Supply:                  | Not Included                                                                                                                                                                                                     |
| Motherboard Compatibility:     | <270mm E-ATX \ ATX \ Micro ATX \ ITX                                                                                                                                                                             |
| Expansion                      |                                                                                                                                                                                                                  |
| External 5.25" Drive Bays:     | 0                                                                                                                                                                                                                |
| Internal 2.5" Drive Bays:      | Up to 4                                                                                                                                                                                                          |
| Internal 3.5" Drive Bays:      | Up to 2                                                                                                                                                                                                          |
| Expansion Slots:               | 7                                                                                                                                                                                                                |
| Top Ports:                     | Power button, reset button, Led button, HD Audio, USB 3.0 x 2, USB2.0x1                                                                                                                                          |
| Physical Specifications        |                                                                                                                                                                                                                  |
| Case Dimension (HxWxD)         | 470x215x415mm/18.5x8.5x16.3 inches                                                                                                                                                                               |
| Weight:                        | 6.3kg /13.9lbs                                                                                                                                                                                                   |
| Features                       |                                                                                                                                                                                                                  |
| Tempered Glass Sides Window:   | High-quality tempered glass side window allows for clear visuals to inner components                                                                                                                             |
| Addressable RGB Light Effects: | All ARGB light sync. devices connected to the 5pin ARGB control hub, allowing the LED button to directly control the ARGB lighting or switch to the motherboard sync. software to control.                       |
| Available Fan Ports:           | 3x120mm or 3x140mm Fan ports in the front(3x120mm ARGB Fan included) 3x120mm or 2x140mm Fan ports on the top 2x120mm fan ports on the top of PSU chamber 1x120mm Fan port in the rear(1x120mm ARGB Fan included) |
| Water Cooling:                 | Supports radiators up to 280/360mm in the Front Supports radiators up to 240mm in the Top                                                                                                                        |
| Dust Filters:                  | Removable (magnetic) mesh net on the top, Steel dust filter on bottom of chassis.                                                                                                                                |
| Power Supply Support:          | Bottom mounted ATX Power Supply                                                                                                                                                                                  |