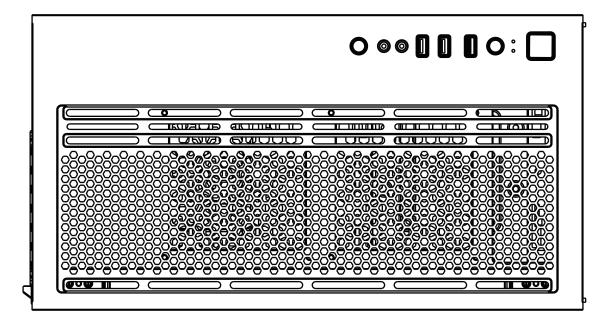

| O   | POWER |
|-----|-------|
|     | RESET |
| LED | LED   |
| 0   | Audio |

|   | USB 3.0 (Blue)  |
|---|-----------------|
|   | USB 2.0 (Black) |
| 0 | Mic             |

- •Supports up to 360mm long video cards.
- ■Supports up to 120mm fan x2 ( 🕒 🕒 )