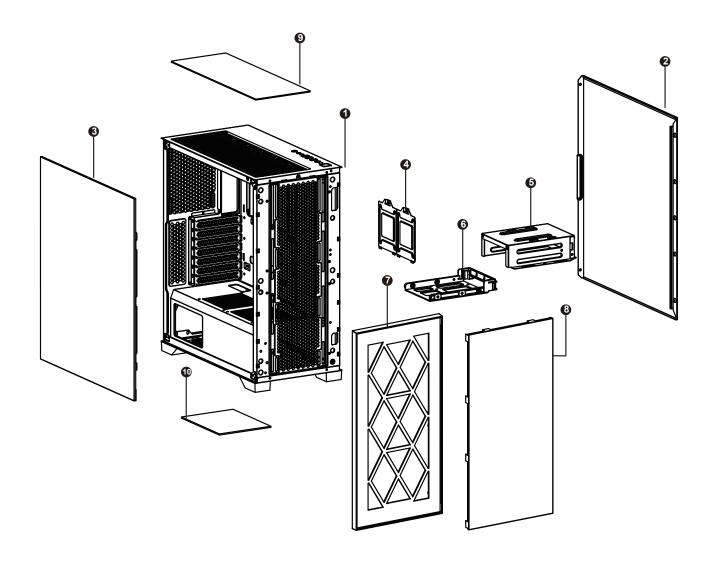

| 1  | Chassis                      |
|----|------------------------------|
| 2  | Metal side panel             |
| 3  | Sliding tempered glass panel |
| 4  | 2.5" SSD tray x 2            |
| 5  | Hard disk cage               |
| 6  | 3.5" HDD/ 2.5" SSD brackets  |
| 7  | Front panel                  |
| 8  | Front steel mesh             |
| 9  | Removable magnetic mesh      |
| 10 | Steel dust filter            |