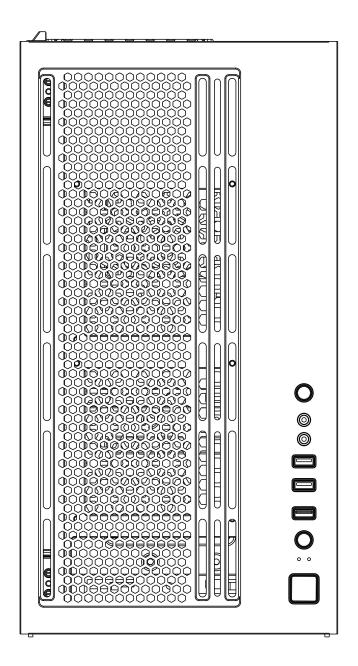

| O   | POWER |
|-----|-------|
|     | RESET |
| LED | LED   |
| 0   | Audio |

|   | USB 3.0 (Blue)  |
|---|-----------------|
|   | USB 2.0 (Black) |
| 0 | Mic             |

- •Supports up to 360mm long video cards.
- ■Supports up to 120mm fan x2 ( 🕒 🕒 )