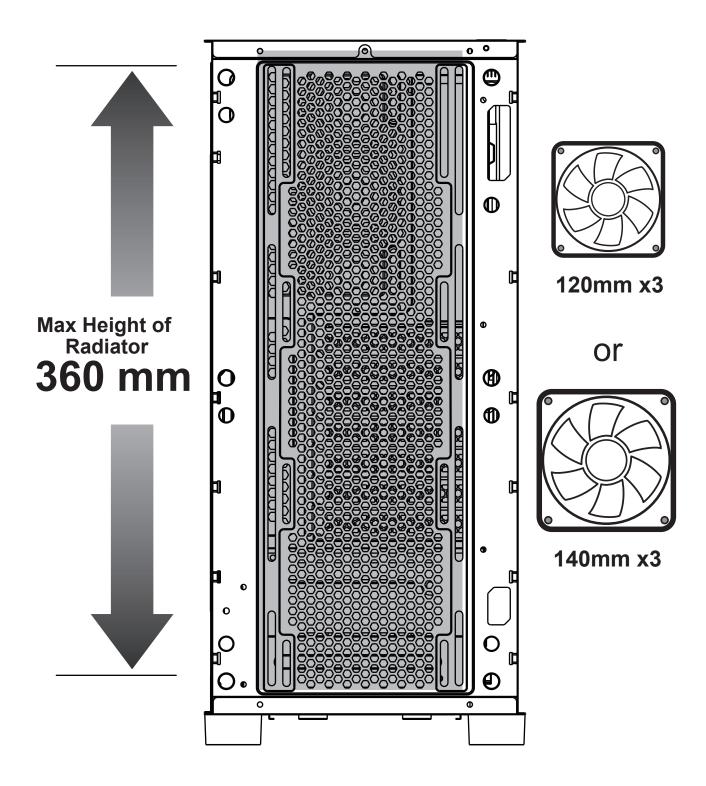

| Model                          |                                                                                                                                                                                                                  |
|--------------------------------|------------------------------------------------------------------------------------------------------------------------------------------------------------------------------------------------------------------|
| Model Name:                    | HIVE 450                                                                                                                                                                                                         |
| Model Number:                  | CSAZ-450M                                                                                                                                                                                                        |
| Specifications                 |                                                                                                                                                                                                                  |
| Type:                          | ATX Mid Tower                                                                                                                                                                                                    |
| Color:                         | Black/Black(interior)                                                                                                                                                                                            |
| Side Panel Window:             | Left side panel: tempered glass with rubber mounts                                                                                                                                                               |
| Max CPU Cooler Height:         | UP to 165mm                                                                                                                                                                                                      |
| Max Video Card Length:         | Up to 360mm long video card                                                                                                                                                                                      |
| Power Supply:                  | Not Included                                                                                                                                                                                                     |
| Motherboard Compatibility:     | <270mm E-ATX \ ATX \ Micro ATX \ ITX                                                                                                                                                                             |
| Expansion                      |                                                                                                                                                                                                                  |
| External 5.25" Drive Bays:     | 0                                                                                                                                                                                                                |
| Internal 2.5" Drive Bays:      | Up to 4                                                                                                                                                                                                          |
| Internal 3.5" Drive Bays:      | Up to 2                                                                                                                                                                                                          |
| Expansion Slots:               | 7                                                                                                                                                                                                                |
| Top Ports:                     | Power button, reset button, Led button, HD Audio, USB 3.0 x 2, USB2.0x1                                                                                                                                          |
| Physical Specifications        |                                                                                                                                                                                                                  |
| Case Dimension (HxWxD)         | 470x215x415mm/18.5x8.5x16.3 inches                                                                                                                                                                               |
| Weight:                        | 6.3kg /13.9lbs                                                                                                                                                                                                   |
| Features                       |                                                                                                                                                                                                                  |
| Tempered Glass Sides Window:   | High-quality tempered glass side window allows for clear visuals to inner components                                                                                                                             |
| Addressable RGB Light Effects: | All ARGB light sync. devices connected to the 5pin ARGB control hub, allowing the LED button to directly control the ARGB lighting or switch to the motherboard sync. software to control.                       |
| Available Fan Ports:           | 3x120mm or 3x140mm Fan ports in the front(3x120mm ARGB Fan included) 3x120mm or 2x140mm Fan ports on the top 2x120mm fan ports on the top of PSU chamber 1x120mm Fan port in the rear(1x120mm ARGB Fan included) |
| Water Cooling:                 | Supports radiators up to 280/360mm in the Front Supports radiators up to 240mm in the Top                                                                                                                        |
| Dust Filters:                  | Removable (magnetic) mesh net on the top, Steel dust filter on bottom of chassis.                                                                                                                                |
| Power Supply Support:          | Bottom mounted ATX Power Supply                                                                                                                                                                                  |