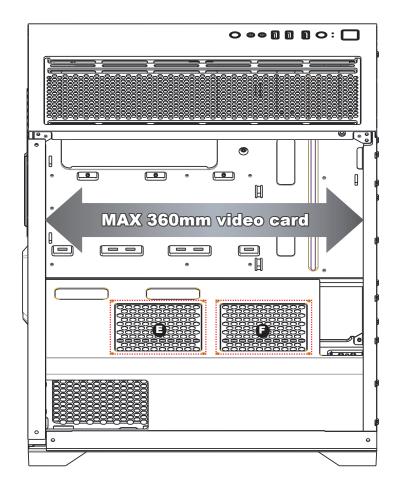

| O   | POWER |
|-----|-------|
|     | RESET |
| LED | LED   |
| 0   | Audio |

|   | USB 3.0 (Blue)  |
|---|-----------------|
|   | USB 2.0 (Black) |
| 0 | Mic             |

- •Supports up to 360mm long video cards.
- ■Supports up to 120mm fan x2 ( 🕒 🕒 )

or

- ■Multifunctional hard disk cage support 3.5" HDD or 2.5" SSD x 1(♠)
- ■Multifunctional hard disk bracket support 3.5" HDD or 2.5" SSD x 1 ( ③ )
- •2.5" SSD metal tray support 2.5" SSD x 2 (**⑤ ①** )