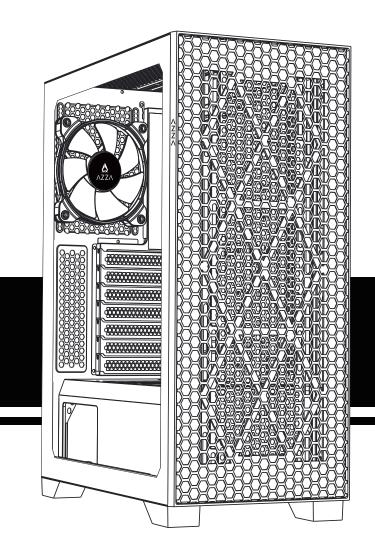

| Model                          |                                                                                                                                                                                                                  |
|--------------------------------|------------------------------------------------------------------------------------------------------------------------------------------------------------------------------------------------------------------|
| Model Name:                    | HIVE 450                                                                                                                                                                                                         |
| Model Number:                  | CSAZ-450M                                                                                                                                                                                                        |
| Specifications                 |                                                                                                                                                                                                                  |
| Type:                          | ATX Mid Tower                                                                                                                                                                                                    |
| Color:                         | Black/Black(interior)                                                                                                                                                                                            |
| Side Panel Window:             | Left side panel: tempered glass with rubber mounts                                                                                                                                                               |
| Max CPU Cooler Height:         | UP to 165mm                                                                                                                                                                                                      |
| Max Video Card Length:         | Up to 360mm long video card                                                                                                                                                                                      |
| Power Supply:                  | Not Included                                                                                                                                                                                                     |
| Motherboard Compatibility:     | <270mm E-ATX \ ATX \ Micro ATX \ ITX                                                                                                                                                                             |
| Expansion                      |                                                                                                                                                                                                                  |
| External 5.25" Drive Bays:     | 0                                                                                                                                                                                                                |
| Internal 2.5" Drive Bays:      | Up to 4                                                                                                                                                                                                          |
| Internal 3.5" Drive Bays:      | Up to 2                                                                                                                                                                                                          |
| Expansion Slots:               | 7                                                                                                                                                                                                                |
| Top Ports:                     | Power button, reset button, Led button, HD Audio, USB 3.0 x 2, USB2.0x1                                                                                                                                          |
| Physical Specifications        |                                                                                                                                                                                                                  |
| Case Dimension (HxWxD)         | 470x215x415mm/18.5x8.5x16.3 inches                                                                                                                                                                               |
| Weight:                        | 6.3kg /13.9lbs                                                                                                                                                                                                   |
| Features                       |                                                                                                                                                                                                                  |
| Tempered Glass Sides Window:   | High-quality tempered glass side window allows for clear visuals to inner components                                                                                                                             |
| Addressable RGB Light Effects: | All ARGB light sync. devices connected to the 5pin ARGB control hub, allowing the LED button to directly control the ARGB lighting or switch to the motherboard sync. software to control.                       |
| Available Fan Ports:           | 3x120mm or 3x140mm Fan ports in the front(3x120mm ARGB Fan included) 3x120mm or 2x140mm Fan ports on the top 2x120mm fan ports on the top of PSU chamber 1x120mm Fan port in the rear(1x120mm ARGB Fan included) |
| Water Cooling:                 | Supports radiators up to 280/360mm in the Front Supports radiators up to 240mm in the Top                                                                                                                        |
| Dust Filters:                  | Removable (magnetic) mesh net on the top, Steel dust filter on bottom of chassis.                                                                                                                                |
| Power Supply Support:          | Bottom mounted ATX Power Supply                                                                                                                                                                                  |