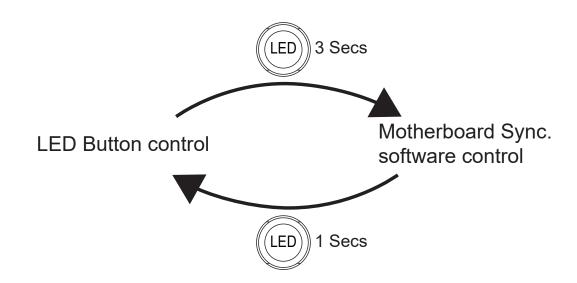

| Model                          |                                                                                                                                                                                                                  |
|--------------------------------|------------------------------------------------------------------------------------------------------------------------------------------------------------------------------------------------------------------|
| Model Name:                    | HIVE 450                                                                                                                                                                                                         |
| Model Number:                  | CSAZ-450M                                                                                                                                                                                                        |
| Specifications                 |                                                                                                                                                                                                                  |
| Type:                          | ATX Mid Tower                                                                                                                                                                                                    |
| Color:                         | Black/Black(interior)                                                                                                                                                                                            |
| Side Panel Window:             | Left side panel: tempered glass with rubber mounts                                                                                                                                                               |
| Max CPU Cooler Height:         | UP to 165mm                                                                                                                                                                                                      |
| Max Video Card Length:         | Up to 360mm long video card                                                                                                                                                                                      |
| Power Supply:                  | Not Included                                                                                                                                                                                                     |
| Motherboard Compatibility:     | <270mm E-ATX \ ATX \ Micro ATX \ ITX                                                                                                                                                                             |
| Expansion                      |                                                                                                                                                                                                                  |
| External 5.25" Drive Bays:     | 0                                                                                                                                                                                                                |
| Internal 2.5" Drive Bays:      | Up to 4                                                                                                                                                                                                          |
| Internal 3.5" Drive Bays:      | Up to 2                                                                                                                                                                                                          |
| Expansion Slots:               | 7                                                                                                                                                                                                                |
| Top Ports:                     | Power button, reset button, Led button, HD Audio, USB 3.0 x 2, USB2.0x1                                                                                                                                          |
| Physical Specifications        |                                                                                                                                                                                                                  |
| Case Dimension (HxWxD)         | 470x215x415mm/18.5x8.5x16.3 inches                                                                                                                                                                               |
| Weight:                        | 6.3kg /13.9lbs                                                                                                                                                                                                   |
| Features                       |                                                                                                                                                                                                                  |
| Tempered Glass Sides Window:   | High-quality tempered glass side window allows for clear visuals to inner components                                                                                                                             |
| Addressable RGB Light Effects: | All ARGB light sync. devices connected to the 5pin ARGB control hub, allowing the LED button to directly control the ARGB lighting or switch to the motherboard sync. software to control.                       |
| Available Fan Ports:           | 3x120mm or 3x140mm Fan ports in the front(3x120mm ARGB Fan included) 3x120mm or 2x140mm Fan ports on the top 2x120mm fan ports on the top of PSU chamber 1x120mm Fan port in the rear(1x120mm ARGB Fan included) |
| Water Cooling:                 | Supports radiators up to 280/360mm in the Front Supports radiators up to 240mm in the Top                                                                                                                        |
| Dust Filters:                  | Removable (magnetic) mesh net on the top, Steel dust filter on bottom of chassis.                                                                                                                                |
| Power Supply Support:          | Bottom mounted ATX Power Supply                                                                                                                                                                                  |

## Top

Press the LED button to cycle through different RGB 15 lighting modes, controlled by the LED button.

<sup>\*\*</sup>Press the LED button to cycle through different RGB lighting modes, controlled by the LED button though the ARGB control board.