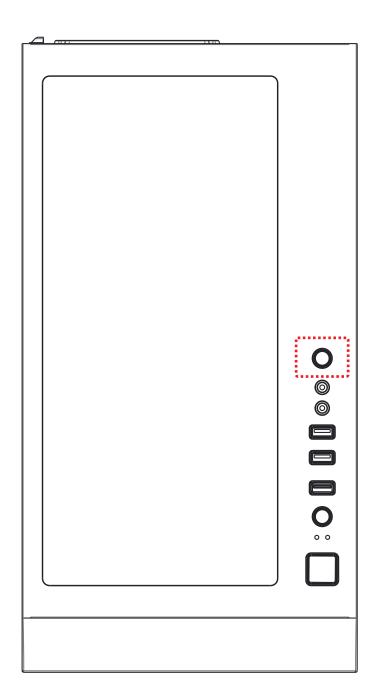

| O   | POWER |
|-----|-------|
|     | RESET |
| LED | LED   |
| 0   | Audio |

|   | USB 3.0 (Blue)  |
|---|-----------------|
|   | USB 2.0 (Black) |
| 0 | Mic             |

- •Supports up to 360mm long video cards.
- ■Supports up to 120mm fan x2 ( 🕒 🕒 )