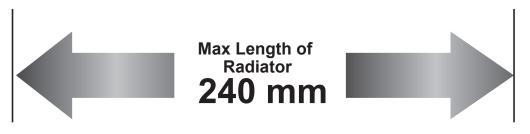

| Model                          |                                                                                                                                                                                                                  |
|--------------------------------|------------------------------------------------------------------------------------------------------------------------------------------------------------------------------------------------------------------|
| Model Name:                    | HIVE 450                                                                                                                                                                                                         |
| Model Number:                  | CSAZ-450M                                                                                                                                                                                                        |
| Specifications                 |                                                                                                                                                                                                                  |
| Type:                          | ATX Mid Tower                                                                                                                                                                                                    |
| Color:                         | Black/Black(interior)                                                                                                                                                                                            |
| Side Panel Window:             | Left side panel: tempered glass with rubber mounts                                                                                                                                                               |
| Max CPU Cooler Height:         | UP to 165mm                                                                                                                                                                                                      |
| Max Video Card Length:         | Up to 360mm long video card                                                                                                                                                                                      |
| Power Supply:                  | Not Included                                                                                                                                                                                                     |
| Motherboard Compatibility:     | <270mm E-ATX \ ATX \ Micro ATX \ ITX                                                                                                                                                                             |
| Expansion                      |                                                                                                                                                                                                                  |
| External 5.25" Drive Bays:     | 0                                                                                                                                                                                                                |
| Internal 2.5" Drive Bays:      | Up to 4                                                                                                                                                                                                          |
| Internal 3.5" Drive Bays:      | Up to 2                                                                                                                                                                                                          |
| Expansion Slots:               | 7                                                                                                                                                                                                                |
| Top Ports:                     | Power button, reset button, Led button, HD Audio, USB 3.0 x 2, USB2.0x1                                                                                                                                          |
| Physical Specifications        |                                                                                                                                                                                                                  |
| Case Dimension (HxWxD)         | 470x215x415mm/18.5x8.5x16.3 inches                                                                                                                                                                               |
| Weight:                        | 6.3kg /13.9lbs                                                                                                                                                                                                   |
| Features                       |                                                                                                                                                                                                                  |
| Tempered Glass Sides Window:   | High-quality tempered glass side window allows for clear visuals to inner components                                                                                                                             |
| Addressable RGB Light Effects: | All ARGB light sync. devices connected to the 5pin ARGB control hub, allowing the LED button to directly control the ARGB lighting or switch to the motherboard sync. software to control.                       |
| Available Fan Ports:           | 3x120mm or 3x140mm Fan ports in the front(3x120mm ARGB Fan included) 3x120mm or 2x140mm Fan ports on the top 2x120mm fan ports on the top of PSU chamber 1x120mm Fan port in the rear(1x120mm ARGB Fan included) |
| Water Cooling:                 | Supports radiators up to 280/360mm in the Front Supports radiators up to 240mm in the Top                                                                                                                        |
| Dust Filters:                  | Removable (magnetic) mesh net on the top, Steel dust filter on bottom of chassis.                                                                                                                                |
| Power Supply Support:          | Bottom mounted ATX Power Supply                                                                                                                                                                                  |