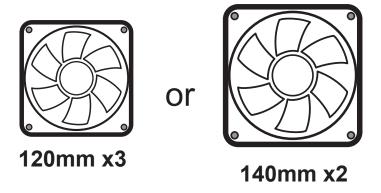

## Top

Press the LED button to cycle through different RGB 15 lighting modes, controlled by the LED button.

<sup>\*\*</sup>Press the LED button to cycle through different RGB lighting modes, controlled by the LED button though the ARGB control board.