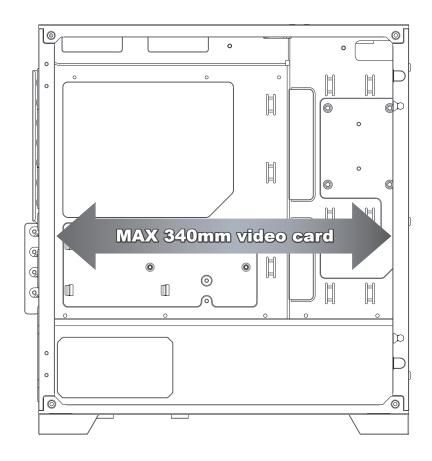

| Model                          |                                                                                                                                                                                            |
|--------------------------------|--------------------------------------------------------------------------------------------------------------------------------------------------------------------------------------------|
| Model Name:                    | Elise                                                                                                                                                                                      |
| Model Number:                  | CSAZ-140M                                                                                                                                                                                  |
| Specifications                 |                                                                                                                                                                                            |
| Type:                          | Micro ATX Mid Tower                                                                                                                                                                        |
| Color:                         | Black/Black(interior)                                                                                                                                                                      |
| Side Panel Window:             | Left side panel: slidable tempered glass panel                                                                                                                                             |
| Max CPU Cooler Height:         | UP to 175mm                                                                                                                                                                                |
| Max Video Card Length:         | Up to 340mm long video card                                                                                                                                                                |
| Power Supply:                  | Not included                                                                                                                                                                               |
| Motherboard Compatibility:     | Micro ATX 、ITX                                                                                                                                                                             |
| Expansion                      |                                                                                                                                                                                            |
| External 5.25" Drive Bays:     | 0                                                                                                                                                                                          |
| Internal 2.5" Drive Bays:      | Up to 4                                                                                                                                                                                    |
| Internal 3.5" Drive Bays:      | Up to 2                                                                                                                                                                                    |
| Expansion Slots:               | 4                                                                                                                                                                                          |
| Top Ports:                     | Power button, LED button, HD Audio, USB 3.0 x 2                                                                                                                                            |
| Physical Specifications        | 410x220x381 / 16.1x8.7x15 inches                                                                                                                                                           |
| Weight:                        | 5.1kg/11.3 lbs                                                                                                                                                                             |
| Features                       |                                                                                                                                                                                            |
| Tempered Glass Sides Window:   | High-quality tempered glass side window allows for clear visuals to inner components                                                                                                       |
| Addressable RGB Light Effects: | All ARGB light sync. devices connected to the 5pin ARGB control hub, allowing the LED button to directly control the ARGB lighting or switch to the motherboard sync. software to control. |
| Available Fan Ports:           | 3x120mm or 2x140mm Fan ports in the front (3xARGB Fan inclouded) 3x120mm or 2x140mm Fan ports on the top 1x120mm Fan port in the rear (1xARGB Fan inclouded)                               |
| Water Cooling:                 | Supports radiators up to 240/280mm on the top<br>Supports radiators up to 240/280mm in the front                                                                                           |
| Dust Filters:                  | Removable (magnetic) dustproof net on the top and front, dust filter on bottom of chassis.                                                                                                 |
| Power Supply Support:          | Bottom mounted ATX Power Supply                                                                                                                                                            |
| Accessories                    | Earphone holder x1 Display stand x1                                                                                                                                                        |

|   | POWER |
|---|-------|
|   | LED   |
| 0 | Mic   |
| 0 | Audio |

|   | USB 3.0 (Blue) |
|---|----------------|
| ( | USB 3.0 (Blue) |

•Supports up to 340mm long video cards.

- Multifunctional hard disk bracket support 3.5" HDD or 2.5" SSD x 1 ( )
- Multifunctional hard disk cage support 3.5" HDD or 2.5" SSD x 1(B)
- •2.5" SSD metal tray support 2.5" SSD x 2 (**ⓒ ⊙** )