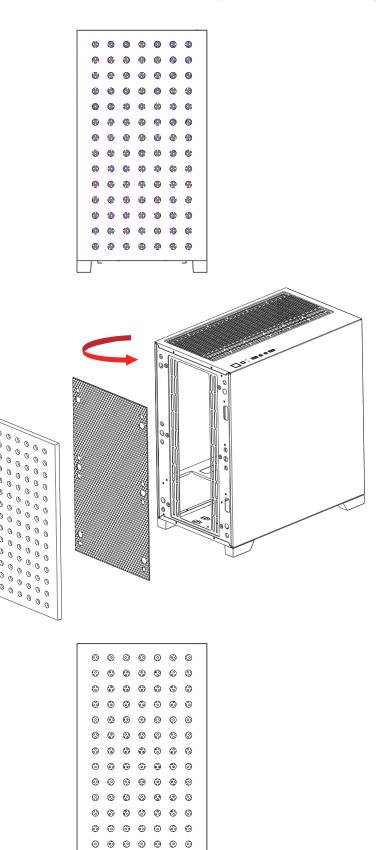

## Top

% Press the LED button to cycle through different RGB 15 lighting modes, controlled by the LED button.

The front mesh is reversible with options of white & pink

8 8 8 8 8 8