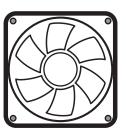

sh      |  |
| 5  | TOP I/O & buttons            |  |
| 6  | Sliding tempered glass panel |  |
| 7  | 2.5" SSD tray x 2            |  |
| 8  | Hard disk cage               |  |
| 9  | 3.5" HDD/ 2.5" SSD brackets  |  |
| 10 | Display stand                |  |
| 11 | Earphone holder              |  |
| 12 | Front panel                  |  |
| 13 | Removable magnetic mesh      |  |



|   | POWER |
|---|-------|
|   | LED   |
| 0 | Mic   |
| 0 | Audio |

|   | USB 3.0 (Blue) |
|---|----------------|
| ( | USB 3.0 (Blue) |



•Supports up to 340mm long video cards.







- Multifunctional hard disk bracket support 3.5" HDD or 2.5" SSD x 1 ( )
- Multifunctional hard disk cage support 3.5" HDD or 2.5" SSD x 1(B)
- •2.5" SSD metal tray support 2.5" SSD x 2 (**ⓒ ⊙** )

## **Front**



## Rear





120mm x1

## Top





% Press the LED button to cycle through different RGB 15 lighting modes, controlled by the LED button.



The front mesh is reversible with options of white & pink



8 8 8 8 8 8