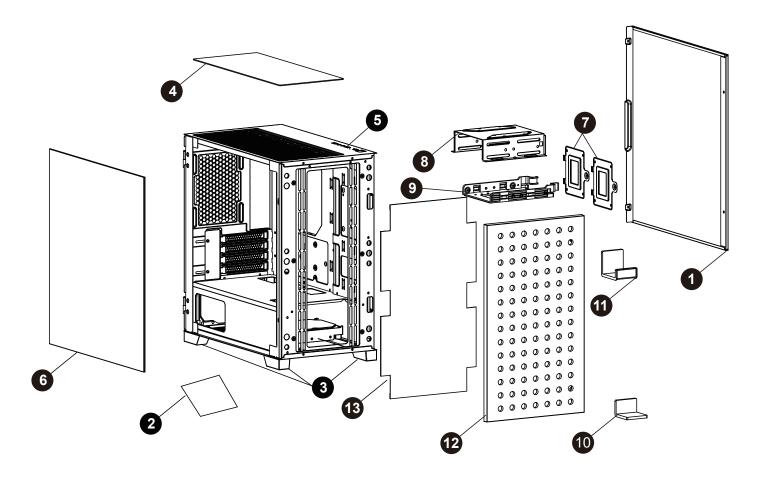

| 1  | Metal side panel             |  |
|----|------------------------------|--|
| 2  | Removable dust filter        |  |
| 3  | Shock-proof stand            |  |
| 4  | Removable magnetic mesh      |  |
| 5  | TOP I/O & buttons            |  |
| 6  | Sliding tempered glass panel |  |
| 7  | 2.5" SSD tray x 2            |  |
| 8  | Hard disk cage               |  |
| 9  | 3.5" HDD/ 2.5" SSD brackets  |  |
| 10 | Display stand                |  |
| 11 | Earphone holder              |  |
| 12 | Front panel                  |  |
| 13 | Removable magnetic mesh      |  |