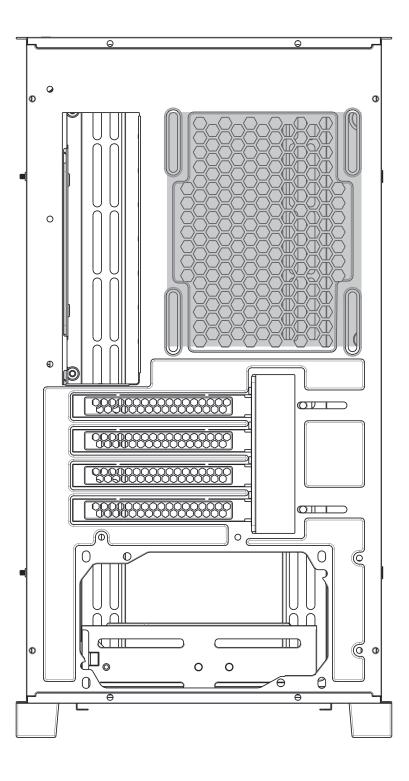

| 1  | Metal side panel             |  |
|----|------------------------------|--|
| 2  | Removable dust filter        |  |
| 3  | Shock-proof stand            |  |
| 4  | Removable magnetic mesh      |  |
| 5  | TOP I/O & buttons            |  |
| 6  | Sliding tempered glass panel |  |
| 7  | 2.5" SSD tray x 2            |  |
| 8  | Hard disk cage               |  |
| 9  | 3.5" HDD/ 2.5" SSD brackets  |  |
| 10 | Display stand                |  |
| 11 | Earphone holder              |  |
| 12 | Front panel                  |  |
| 13 | Removable magnetic mesh      |  |