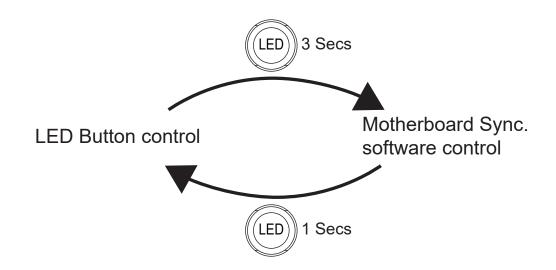

## Top

% Press the LED button to cycle through different RGB 15 lighting modes, controlled by the LED button.

The front mesh is reversible with options of white & pink

8 8 8 8 8 8