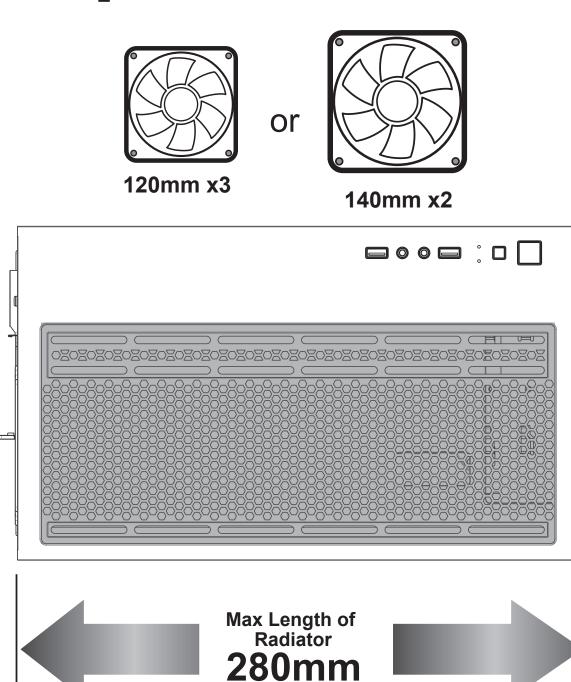

| Model                          |                                                                                                                                                                                            |
|--------------------------------|--------------------------------------------------------------------------------------------------------------------------------------------------------------------------------------------|
| Model Name:                    | Elise                                                                                                                                                                                      |
| Model Number:                  | CSAZ-140M                                                                                                                                                                                  |
| Specifications                 |                                                                                                                                                                                            |
| Type:                          | Micro ATX Mid Tower                                                                                                                                                                        |
| Color:                         | Black/Black(interior)                                                                                                                                                                      |
| Side Panel Window:             | Left side panel: slidable tempered glass panel                                                                                                                                             |
| Max CPU Cooler Height:         | UP to 175mm                                                                                                                                                                                |
| Max Video Card Length:         | Up to 340mm long video card                                                                                                                                                                |
| Power Supply:                  | Not included                                                                                                                                                                               |
| Motherboard Compatibility:     | Micro ATX 、ITX                                                                                                                                                                             |
| Expansion                      |                                                                                                                                                                                            |
| External 5.25" Drive Bays:     | 0                                                                                                                                                                                          |
| Internal 2.5" Drive Bays:      | Up to 4                                                                                                                                                                                    |
| Internal 3.5" Drive Bays:      | Up to 2                                                                                                                                                                                    |
| Expansion Slots:               | 4                                                                                                                                                                                          |
| Top Ports:                     | Power button, LED button, HD Audio, USB 3.0 x 2                                                                                                                                            |
| Physical Specifications        | 410x220x381 / 16.1x8.7x15 inches                                                                                                                                                           |
| Weight:                        | 5.1kg/11.3 lbs                                                                                                                                                                             |
| Features                       |                                                                                                                                                                                            |
| Tempered Glass Sides Window:   | High-quality tempered glass side window allows for clear visuals to inner components                                                                                                       |
| Addressable RGB Light Effects: | All ARGB light sync. devices connected to the 5pin ARGB control hub, allowing the LED button to directly control the ARGB lighting or switch to the motherboard sync. software to control. |
| Available Fan Ports:           | 3x120mm or 2x140mm Fan ports in the front (3xARGB Fan inclouded) 3x120mm or 2x140mm Fan ports on the top 1x120mm Fan port in the rear (1xARGB Fan inclouded)                               |
| Water Cooling:                 | Supports radiators up to 240/280mm on the top<br>Supports radiators up to 240/280mm in the front                                                                                           |
| Dust Filters:                  | Removable (magnetic) dustproof net on the top and front, dust filter on bottom of chassis.                                                                                                 |
| Power Supply Support:          | Bottom mounted ATX Power Supply                                                                                                                                                            |
| Accessories                    | Earphone holder x1 Display stand x1                                                                                                                                                        |