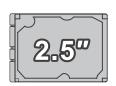

| Model                          |                                                                                                                                                                                            |
|--------------------------------|--------------------------------------------------------------------------------------------------------------------------------------------------------------------------------------------|
| Model Name:                    | Elise                                                                                                                                                                                      |
| Model Number:                  | CSAZ-140M                                                                                                                                                                                  |
| Specifications                 |                                                                                                                                                                                            |
| Type:                          | Micro ATX Mid Tower                                                                                                                                                                        |
| Color:                         | Black/Black(interior)                                                                                                                                                                      |
| Side Panel Window:             | Left side panel: slidable tempered glass panel                                                                                                                                             |
| Max CPU Cooler Height:         | UP to 175mm                                                                                                                                                                                |
| Max Video Card Length:         | Up to 340mm long video card                                                                                                                                                                |
| Power Supply:                  | Not included                                                                                                                                                                               |
| Motherboard Compatibility:     | Micro ATX 、ITX                                                                                                                                                                             |
| Expansion                      |                                                                                                                                                                                            |
| External 5.25" Drive Bays:     | 0                                                                                                                                                                                          |
| Internal 2.5" Drive Bays:      | Up to 4                                                                                                                                                                                    |
| Internal 3.5" Drive Bays:      | Up to 2                                                                                                                                                                                    |
| Expansion Slots:               | 4                                                                                                                                                                                          |
| Top Ports:                     | Power button, LED button, HD Audio, USB 3.0 x 2                                                                                                                                            |
| Physical Specifications        | 410x220x381 / 16.1x8.7x15 inches                                                                                                                                                           |
| Weight:                        | 5.1kg/11.3 lbs                                                                                                                                                                             |
| Features                       |                                                                                                                                                                                            |
| Tempered Glass Sides Window:   | High-quality tempered glass side window allows for clear visuals to inner components                                                                                                       |
| Addressable RGB Light Effects: | All ARGB light sync. devices connected to the 5pin ARGB control hub, allowing the LED button to directly control the ARGB lighting or switch to the motherboard sync. software to control. |
| Available Fan Ports:           | 3x120mm or 2x140mm Fan ports in the front (3xARGB Fan inclouded) 3x120mm or 2x140mm Fan ports on the top 1x120mm Fan port in the rear (1xARGB Fan inclouded)                               |
| Water Cooling:                 | Supports radiators up to 240/280mm on the top<br>Supports radiators up to 240/280mm in the front                                                                                           |
| Dust Filters:                  | Removable (magnetic) dustproof net on the top and front, dust filter on bottom of chassis.                                                                                                 |
| Power Supply Support:          | Bottom mounted ATX Power Supply                                                                                                                                                            |
| Accessories                    | Earphone holder x1 Display stand x1                                                                                                                                                        |

## Top

% Press the LED button to cycle through different RGB 15 lighting modes, controlled by the LED button.

The front mesh is reversible with options of white & pink

8 8 8 8 8 8