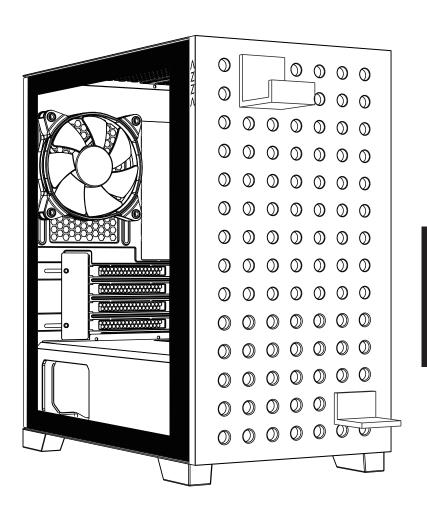

| Model                          |                                                                                                                                                                                            |
|--------------------------------|--------------------------------------------------------------------------------------------------------------------------------------------------------------------------------------------|
| Model Name:                    | Elise                                                                                                                                                                                      |
| Model Number:                  | CSAZ-140M                                                                                                                                                                                  |
| Specifications                 |                                                                                                                                                                                            |
| Type:                          | Micro ATX Mid Tower                                                                                                                                                                        |
| Color:                         | Black/Black(interior)                                                                                                                                                                      |
| Side Panel Window:             | Left side panel: slidable tempered glass panel                                                                                                                                             |
| Max CPU Cooler Height:         | UP to 175mm                                                                                                                                                                                |
| Max Video Card Length:         | Up to 340mm long video card                                                                                                                                                                |
| Power Supply:                  | Not included                                                                                                                                                                               |
| Motherboard Compatibility:     | Micro ATX 、ITX                                                                                                                                                                             |
| Expansion                      |                                                                                                                                                                                            |
| External 5.25" Drive Bays:     | 0                                                                                                                                                                                          |
| Internal 2.5" Drive Bays:      | Up to 4                                                                                                                                                                                    |
| Internal 3.5" Drive Bays:      | Up to 2                                                                                                                                                                                    |
| Expansion Slots:               | 4                                                                                                                                                                                          |
| Top Ports:                     | Power button, LED button, HD Audio, USB 3.0 x 2                                                                                                                                            |
| Physical Specifications        | 410x220x381 / 16.1x8.7x15 inches                                                                                                                                                           |
| Weight:                        | 5.1kg/11.3 lbs                                                                                                                                                                             |
| Features                       |                                                                                                                                                                                            |
| Tempered Glass Sides Window:   | High-quality tempered glass side window allows for clear visuals to inner components                                                                                                       |
| Addressable RGB Light Effects: | All ARGB light sync. devices connected to the 5pin ARGB control hub, allowing the LED button to directly control the ARGB lighting or switch to the motherboard sync. software to control. |
| Available Fan Ports:           | 3x120mm or 2x140mm Fan ports in the front (3xARGB Fan inclouded) 3x120mm or 2x140mm Fan ports on the top 1x120mm Fan port in the rear (1xARGB Fan inclouded)                               |
| Water Cooling:                 | Supports radiators up to 240/280mm on the top<br>Supports radiators up to 240/280mm in the front                                                                                           |
| Dust Filters:                  | Removable (magnetic) dustproof net on the top and front, dust filter on bottom of chassis.                                                                                                 |
| Power Supply Support:          | Bottom mounted ATX Power Supply                                                                                                                                                            |
| Accessories                    | Earphone holder x1 Display stand x1                                                                                                                                                        |