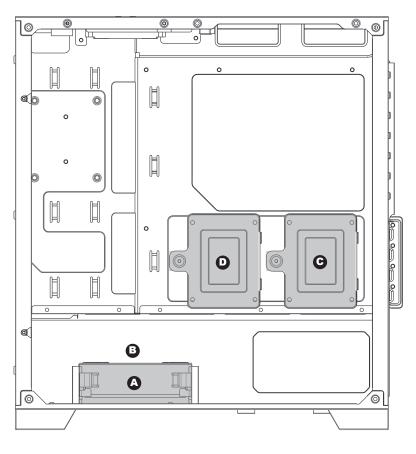

|   | POWER |
|---|-------|
|   | LED   |
| 0 | Mic   |
| 0 | Audio |

|   | USB 3.0 (Blue) |
|---|----------------|
| ( | USB 3.0 (Blue) |

•Supports up to 340mm long video cards.

- Multifunctional hard disk bracket support 3.5" HDD or 2.5" SSD x 1 ( )
- Multifunctional hard disk cage support 3.5" HDD or 2.5" SSD x 1(B)
- •2.5" SSD metal tray support 2.5" SSD x 2 (**ⓒ ⊙** )