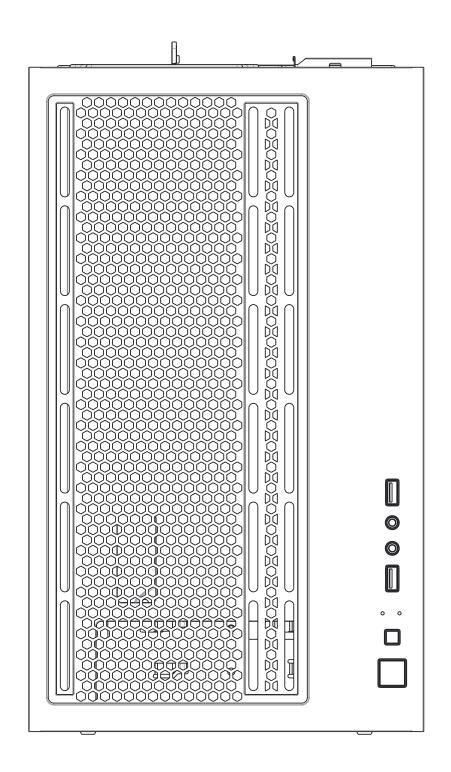

|   | POWER |
|---|-------|
|   | LED   |
| 0 | Mic   |
| 0 | Audio |

|   | USB 3.0 (Blue) |
|---|----------------|
| ( | USB 3.0 (Blue) |

•Supports up to 340mm long video cards.

- Multifunctional hard disk bracket support 3.5" HDD or 2.5" SSD x 1 ( )
- Multifunctional hard disk cage support 3.5" HDD or 2.5" SSD x 1(B)
- •2.5" SSD metal tray support 2.5" SSD x 2 (**ⓒ ⊙** )

## **Front**