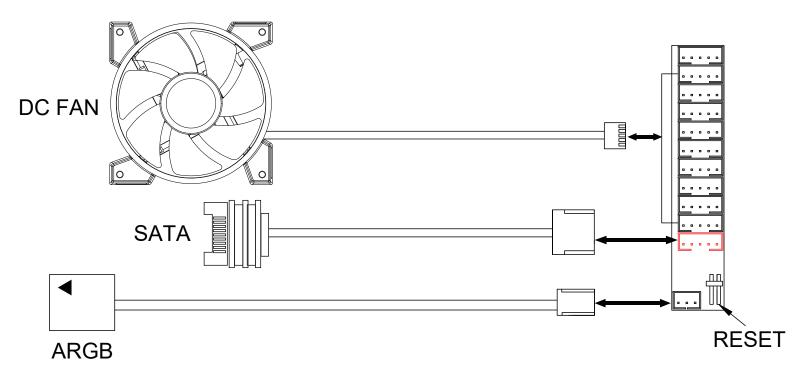

## Top

% Press the LED button to cycle through different RGB 15 lighting modes, controlled by the LED button.

The front mesh is reversible with options of white & pink

8 8 8 8 8 8