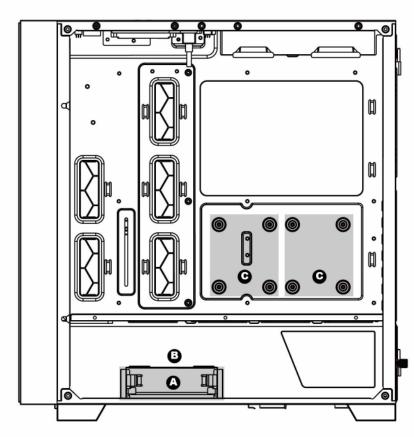

 $<sup>\</sup>ensuremath{\mathbb{X}}$  PWM Fan:The model comes with PWM fans and will run at top speed unless connected to a motherboard or controller.

| 1  | Front panel                 |
|----|-----------------------------|
| 2  | Metal side panel            |
| 3  | Tempered glass panel        |
| 4  | Removable magnetic mesh     |
| 5  | Hard disk cage              |
| 6  | 3.5" HDD/ 2.5" SSD brackets |
| 7  | Chassis                     |
| 8  | Logo panel                  |
| 9  | Power supply rack           |
| 10 | Dust filter mesh            |

- •Multifunctional hard disk bracket support 3.5" HDD or 2.5" SSD x 1 ( (4)
- Multifunctional hard disk hole support 2.5" SSD x 2 ( **G** )
- •Multifunctional hard disk cage support 3.5" HDD or 2.5" SSD x 1(3)