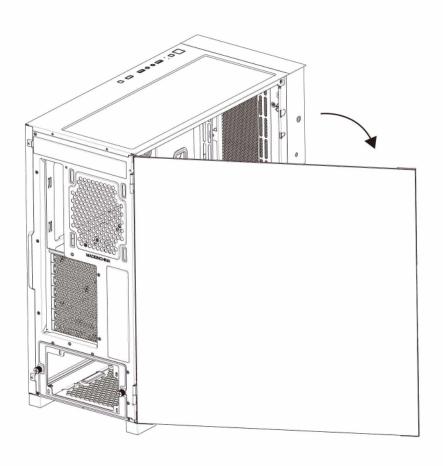

hassis                     |
| 8  | Logo panel                  |
| 9  | Power supply rack           |
| 10 | Dust filter mesh            |



|   | POWER |
|---|-------|
|   | Reset |
| 0 | Mic   |
| 0 | Audio |

|          | USB 3.0 |
|----------|---------|
| <b>~</b> | USB 3.0 |
|          | Туре С  |
|          | LED     |



■VGA Holder.

•Supports up to 390mm long video cards.









- •Multifunctional hard disk bracket support 3.5" HDD or 2.5" SSD x 1 ( (4)
- Multifunctional hard disk hole support 2.5" SSD x 2 ( **G** )
- •Multifunctional hard disk cage support 3.5" HDD or 2.5" SSD x 1(3)



### **Front**



Max Height of Radiator 360mm







120mm x3

or



140mm x3

## Top



120mm x3



140mm x2



or



## Rear





120mm x1

### Remove the Tempered glass panel Instructions





#### Master Fan & Sub-fan Installation





2x120mm fan ports on the Power Supply Shroud

### PSU Rack Installation





#### Fan Installation



|   | CONNECTOR                           | CONNECTION                                 |
|---|-------------------------------------|--------------------------------------------|
| 1 | Reset (LED) S/W (2pin)              | LED Button                                 |
| 2 | ARGB LED 5V (3pin) female connector | The 5V/3pin ARGB socket of the motherboard |
| 3 | Fan Connector                       | The master Fan connect to the sub-fan      |
| 4 | Fan Connector PWM (4pin)            | CHA_FANx socket of the motherboard         |
| 5 | SATA                                | Power Supply                               |
| 6 | ARGB LED 5V (3pin) ma