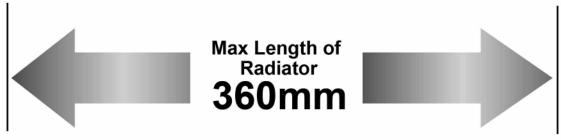

Hard disk cage              |
| 6  | 3.5" HDD/ 2.5" SSD brackets |
| 7  | Chassis                     |
| 8  | Logo panel                  |
| 9  | Power supply rack           |
| 10 | Dust filter mesh            |



|   | POWER |
|---|-------|
|   | Reset |
| 0 | Mic   |
| 0 | Audio |

|          | USB 3.0 |
|----------|---------|
| <b>~</b> | USB 3.0 |
|          | Туре С  |
|          | LED     |



■VGA Holder.

•Supports up to 390mm long video cards.









- •Multifunctional hard disk bracket support 3.5" HDD or 2.5" SSD x 1 ( (4)
- Multifunctional hard disk hole support 2.5" SSD x 2 ( **G** )
- •Multifunctional hard disk cage support 3.5" HDD or 2.5" SSD x 1(3)



### **Front**



Max Height of Radiator 360mm







120mm x3

or



140mm x3

## Top



120mm x3



140mm x2



or



## Rear





120mm x1

### Remove the Tempered glass panel Instructions





#### Master Fan & Sub-fan Installation





2x120mm fan ports on the Power Supply Shroud

### PSU Rack Installation





#### Fan Installation



|   | CONNECTOR                           | CONNECTION                                 |
|---|-------------------------------------|--------------------------------------------|
| 1 | Reset (LED) S/W (2pin)              | LED Button                                 |
| 2 | ARGB LED 5V (3pin) female connector | The 5V/3pin ARGB socket of the motherboard |
| 3 | Fan Connector                       | The master Fan connect to the sub-fan      |
| 4 | Fan Connector PWM (4pin)            | CHA_FANx socket of the motherboard         |
| 5 | SATA