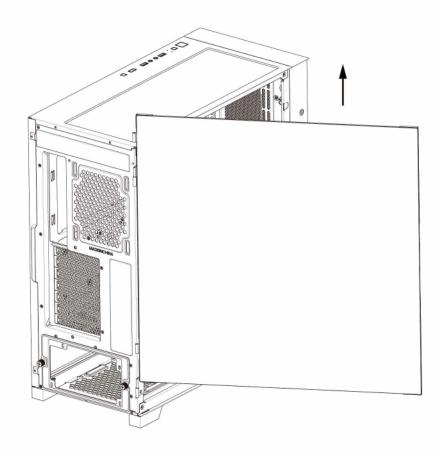

ssis                     |
| 8  | Logo panel                  |
| 9  | Power supply rack           |
| 10 | Dust filter mesh            |



|   | POWER |
|---|-------|
|   | Reset |
| 0 | Mic   |
| 0 | Audio |

|          | USB 3.0 |
|----------|---------|
| <b>~</b> | USB 3.0 |
|          | Туре С  |
|          | LED     |



■VGA Holder.

•Supports up to 390mm long video cards.









- •Multifunctional hard disk bracket support 3.5" HDD or 2.5" SSD x 1 ( (4)
- Multifunctional hard disk hole support 2.5" SSD x 2 ( **G** )
- •Multifunctional hard disk cage support 3.5" HDD or 2.5" SSD x 1(3)



### **Front**



Max Height of Radiator 360mm







120mm x3

or



140mm x3

## Top



120mm x3



140mm x2



or



## Rear





120mm x1

### Remove the Tempered glass panel Instructions





#### Master Fan & Sub-fan Installation





2x120mm fan ports on the Power Supply Shroud

### PSU Rack Installation





#### Fan Installation



|   | CONNECTOR                           | CONNECTION                                 |
|---|-------------------------------------|--------------------------------------------|
| 1 | Reset (LED) S/W (2pin)              | LED Button                                 |
| 2 | ARGB LED 5V (3pin) female connector | The 5V/3pin ARGB socket of the motherboard |
| 3 | Fan Connector                       | The master Fan connect to the sub-fan      |
| 4 | Fan Connector PWM (4pin)            | CHA_FANx socket of the motherboard         |
| 5 | SATA                                | Power Supply                               |
| 6 | ARGB LED 5V (3pin) male