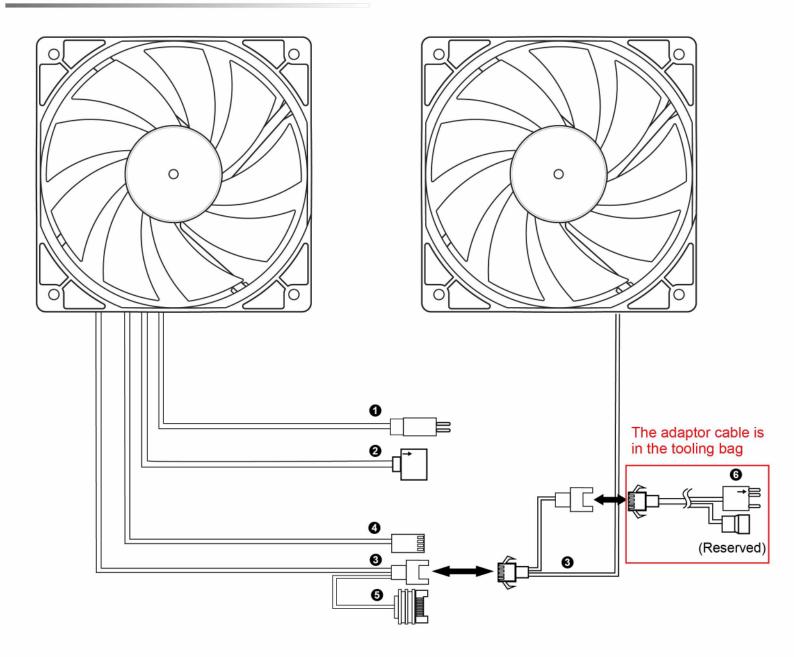

#### Fan Installation

|   | CONNECTOR                           | CONNECTION                                 |
|---|-------------------------------------|--------------------------------------------|
| 1 | Reset (LED) S/W (2pin)              | LED Button                                 |
| 2 | ARGB LED 5V (3pin) female connector | The 5V/3pin ARGB socket of the motherboard |
| 3 | Fan Connector                       | The master Fan connect to the sub-fan      |
| 4 | Fan Connector PWM (4pin)            | CHA_FANx socket of the motherboard         |
| 5 | SATA                                | Power Supply                               |
| 6 | ARGB LED 5V (3pin) male connector   | Other 5V/3pin ARGB devices                 |

- ※Before the fan starts,please make sure the PWM connector ④ and SATA connector ⑤ is connected.
- ※Press the LED button to cycle through different RGB lighting modes, all ARGB devices are controlled by the LED button. (make sure the other 3pin ARGB device is connected with ⑥)
- Ensure ② insert the motherboard, and hold the LED button for 3 seconds to switch the RGB control function
  to the motherboard RGB sync. software. Press the LED button for 1 second, to switch the RGB control function to the
  LED button.