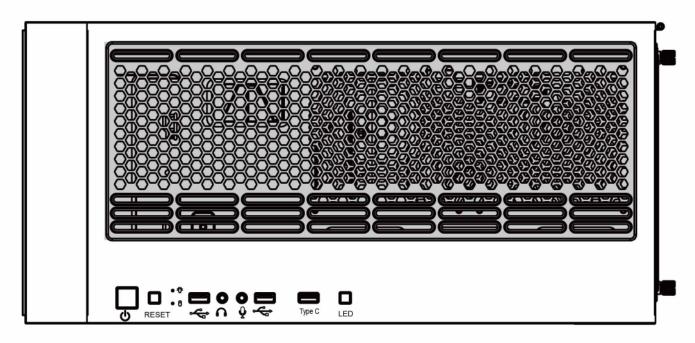

|   | POWER |
|---|-------|
|   | Reset |
| 0 | Mic   |
| 0 | Audio |

|          | USB 3.0 |
|----------|---------|
| <b>~</b> | USB 3.0 |
|          | Туре С  |
|          | LED     |

■VGA Holder.

•Supports up to 390mm long video cards.