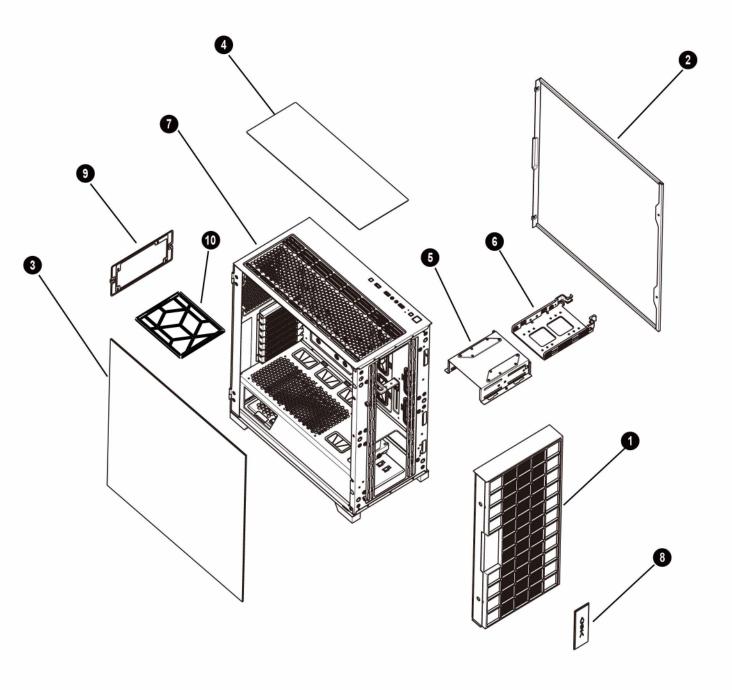

 $<sup>\</sup>ensuremath{\mathbb{X}}$  PWM Fan:The model comes with PWM fans and will run at top speed unless connected to a motherboard or controller.

| 1  | Front panel                 |
|----|-----------------------------|
| 2  | Metal side panel            |
| 3  | Tempered glass panel        |
| 4  | Removable magnetic mesh     |
| 5  | Hard disk cage              |
| 6  | 3.5" HDD/ 2.5" SSD brackets |
| 7  | Chassis                     |
| 8  | Logo panel                  |
| 9  | Power supply rack           |
| 10 | Dust filter mesh            |