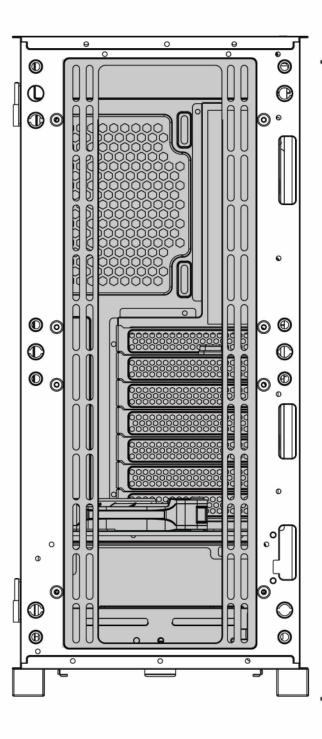

ed glass panel        |
| 4  | Removable magnetic mesh     |
| 5  | Hard disk cage              |
| 6  | 3.5" HDD/ 2.5" SSD brackets |
| 7  | Chassis                     |
| 8  | Logo panel                  |
| 9  | Power supply rack           |
| 10 | Dust filter mesh            |



|   | POWER |
|---|-------|
|   | Reset |
| 0 | Mic   |
| 0 | Audio |

|          | USB 3.0 |
|----------|---------|
| <b>~</b> | USB 3.0 |
|          | Туре С  |
|          | LED     |



■VGA Holder.

•Supports up to 390mm long video cards.









- •Multifunctional hard disk bracket support 3.5" HDD or 2.5" SSD x 1 ( (4)
- Multifunctional hard disk hole support 2.5" SSD x 2 ( **G** )
- •Multifunctional hard disk cage support 3.5" HDD or 2.5" SSD x 1(3)



### **Front**



Max Height of Radiator 360mm







120mm x3

or



140mm x3

## Top



120mm x3



140mm x2



or



## Rear





120mm x1

### Remove the Tempered glass panel Instructions





#### Master Fan & Sub-fan Installation





2x120mm fan ports on the Power Supply Shroud

### PSU Rack Installation





#### Fan Installation



|   | CONNECTOR                           | CONNECTION                                 |
|---|-------------------------------------|--------------------------------------------|
| 1 | Reset (LED) S/W (2pin)              | LED Button                                 |
| 2 | ARGB LED 5V (3pin) female connector | The 5V/3pin ARGB socket of the motherboard |
| 3 | Fan Connector                       | The master Fan connect to the sub-fan      |
| 4 | Fan Connector PWM (4pin)            | CHA_FANx socket of