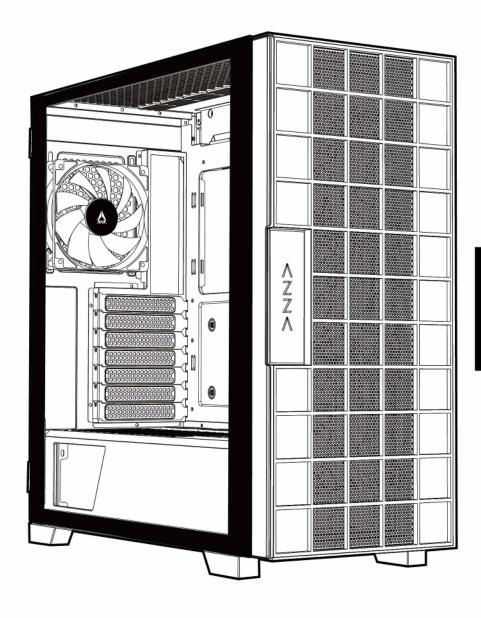

#### Specifications

| Model                          |                                                                                                                                                                                                                                             |  |
|--------------------------------|---------------------------------------------------------------------------------------------------------------------------------------------------------------------------------------------------------------------------------------------|--|
| Model Name:                    | Neo                                                                                                                                                                                                                                         |  |
| Model Number:                  | CSAZ-500                                                                                                                                                                                                                                    |  |
| Specifications                 |                                                                                                                                                                                                                                             |  |
| Type:                          | ATX Mid Tower                                                                                                                                                                                                                               |  |
| Color:                         | Black/Black(interior)                                                                                                                                                                                                                       |  |
| Side Panel Window:             | Hinged flip glass side panels                                                                                                                                                                                                               |  |
| Max CPU Cooler Height:         | UP to 170mm                                                                                                                                                                                                                                 |  |
| Max Video Card Length:         | Up to 390mm long video card                                                                                                                                                                                                                 |  |
| Power Supply:                  | Not included                                                                                                                                                                                                                                |  |
| Motherboard Compatibility:     | EATX(<330mm) · ATX · Micro ATX · ITX                                                                                                                                                                                                        |  |
| Expansion                      |                                                                                                                                                                                                                                             |  |
| External 5.25" Drive Bays:     | 0                                                                                                                                                                                                                                           |  |
| Internal 2.5" Drive Bays:      | Up to 4                                                                                                                                                                                                                                     |  |
| Internal 3.5" Drive Bays:      |                                                                                                                                                                                                                                             |  |
| Expansion Slots:               | 7                                                                                                                                                                                                                                           |  |
| Top Ports:                     | Power button, Reset button, LED button, HD Audio, USB 3.0 x 2,Type C                                                                                                                                                                        |  |
| Physical Specifications        |                                                                                                                                                                                                                                             |  |
| Dimensions (HxWxD)             | 490*220*460mm / 19.3*8.7*18.1 inches                                                                                                                                                                                                        |  |
| Weight:                        | 7.63g /16.8lbs                                                                                                                                                                                                                              |  |
| Features                       |                                                                                                                                                                                                                                             |  |
| Tempered Glass Sides Window:   | High-quality tempered glass side window allows for clear visuals to inner components                                                                                                                                                        |  |
| Addressable RGB Light Effects: | ressable RGB Light Effects:  ARGB fans are controlled using the LED button. All addressable RGB devices can sync with the motherboard software to control lighting directly.                                                                |  |
| Available Fan Ports:           | 3x120mm or 3x140mm fan ports in the front (3x120mm LFO-4412D ARGB fan included) 3x120mm or 2x140mm fan ports on the top an Ports: 2x120mm fan ports on top of PSU shroud 1x120mm fan port in the rear (1x120mm LFO-4412D ARGB fan included) |  |
| Water Cooling:                 | Supports radiators up to 280/360mm on the top<br>Supports radiators up to 280/360mm in the front                                                                                                                                            |  |
| Dust Filters:                  | Removable (magnetic) dustproof net on the top , dust filter on bottom of chassis.                                                                                                                                                           |  |
| Power Supply Support:          | Bottom mounted ATX Power Supply                                                                                                                                                                                                             |  |
| Others Features:               | Can adjust the video card holder to fit your system needs.                                                                                                                                                                                  |  |