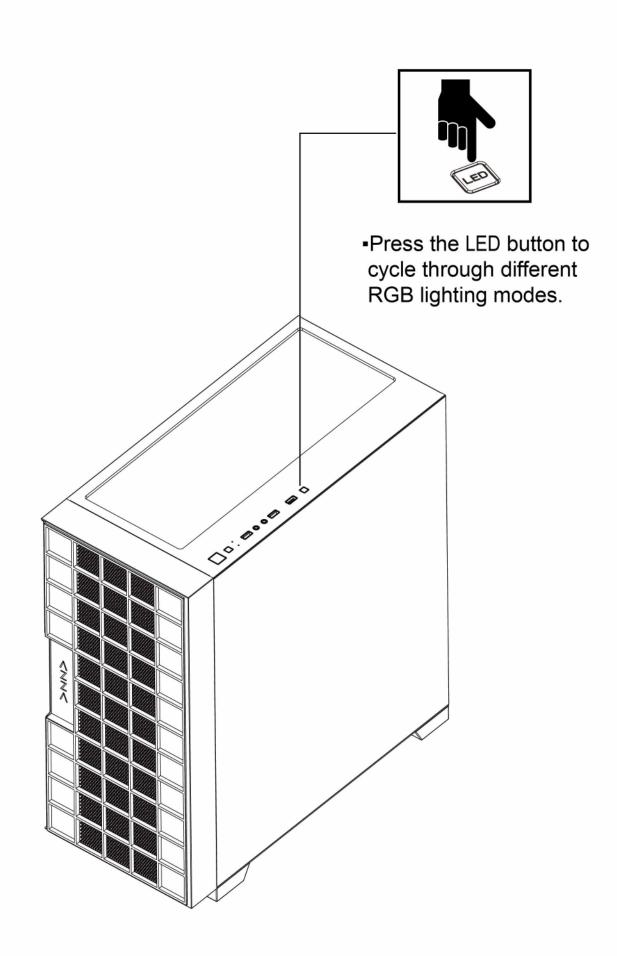

- ※Before the fan starts,please make sure the PWM connector ④ and SATA connector ⑤ is connected.
- ※Press the LED button to cycle through different RGB lighting modes, all ARGB devices are controlled by the LED button. (make sure the other 3pin ARGB device is connected with ⑥)
- Ensure ② insert the motherboard, and hold the LED button for 3 seconds to switch the RGB control function
  to the motherboard RGB sync. software. Press the LED button for 1 second, to switch the RGB control function to the
  LED button.