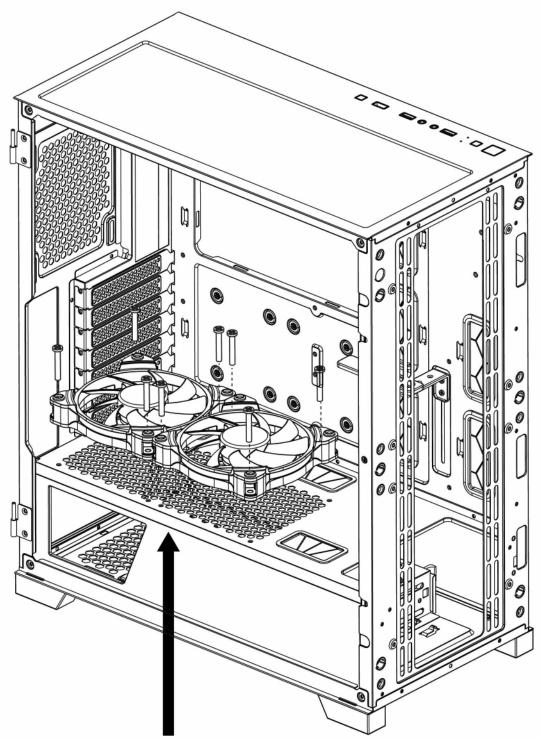

|
| 9  | Power supply rack           |
| 10 | Dust filter mesh            |



|   | POWER |
|---|-------|
|   | Reset |
| 0 | Mic   |
| 0 | Audio |

|          | USB 3.0 |
|----------|---------|
| <b>~</b> | USB 3.0 |
|          | Туре С  |
|          | LED     |



■VGA Holder.

•Supports up to 390mm long video cards.









- •Multifunctional hard disk bracket support 3.5" HDD or 2.5" SSD x 1 ( (4)
- Multifunctional hard disk hole support 2.5" SSD x 2 ( **G** )
- •Multifunctional hard disk cage support 3.5" HDD or 2.5" SSD x 1(3)



### **Front**



Max Height of Radiator 360mm







120mm x3

or



140mm x3

## Top



120mm x3



140mm x2



or



## Rear





120mm x1

### Remove the Tempered glass panel Instructions





#### Master Fan & Sub-fan Installation





2x120mm fan ports on the Power Supply Shroud

### PSU Rack Installation





#### Fan Installation



|   | CONNECTOR                           | CONNECTION                                 |
|---|-------------------------------------|--------------------------------------------|
| 1 | Reset (LED) S/W (2pin)              | LED Button                                 |
| 2 | ARGB LED 5V (3pin) female connector | The 5V/3pin ARGB socket of the motherboard |
| 3 | Fan Connector                       | The master Fan connect to the sub-fan      |
| 4 | Fan Connector PWM (4pin)            | CHA_FANx socket of the motherboard         |
| 5 | SATA                                | Power Supply                               |
| 6 | ARGB LED 5V (3pin) male connector   | Other 5V/3pin ARGB devices