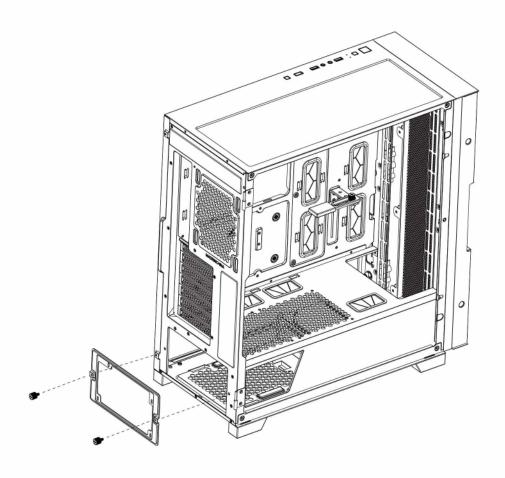

mesh            |



|   | POWER |
|---|-------|
|   | Reset |
| 0 | Mic   |
| 0 | Audio |

|          | USB 3.0 |
|----------|---------|
| <b>~</b> | USB 3.0 |
|          | Туре С  |
|          | LED     |



■VGA Holder.

•Supports up to 390mm long video cards.









- •Multifunctional hard disk bracket support 3.5" HDD or 2.5" SSD x 1 ( (4)
- Multifunctional hard disk hole support 2.5" SSD x 2 ( **G** )
- •Multifunctional hard disk cage support 3.5" HDD or 2.5" SSD x 1(3)



### **Front**



Max Height of Radiator 360mm







120mm x3

or



140mm x3

## Top



120mm x3



140mm x2



or



## Rear





120mm x1

### Remove the Tempered glass panel Instructions





#### Master Fan & Sub-fan Installation





2x120mm fan ports on the Power Supply Shroud

### PSU Rack Installation





#### Fan Installation



|   | CONNECTOR                           | CONNECTION                                 |
|---|-------------------------------------|--------------------------------------------|
| 1 | Reset (LED) S/W (2pin)              | LED Button                                 |
| 2 | ARGB LED 5V (3pin) female connector | The 5V/3pin ARGB socket of the motherboard |
| 3 | Fan Connector                       | The master Fan connect to the sub-fan      |
| 4 | Fan Connector PWM (4pin)            | CHA_FANx socket of the motherboard         |
| 5 | SATA                                | Power Supply                               |
| 6 | ARGB LED 5V (3pin) male connector   | Other 5V/3pin ARGB devices                 |

- ※Before the fan starts,please make sure the PWM connecto