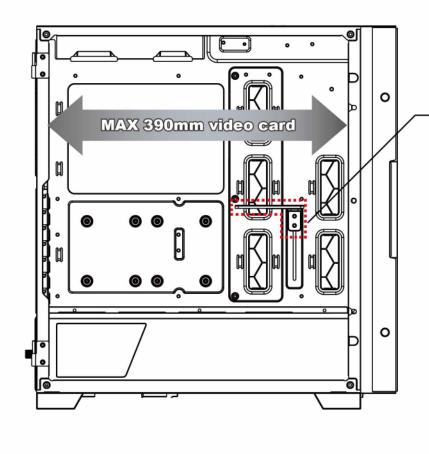

|   | POWER |
|---|-------|
|   | Reset |
| 0 | Mic   |
| 0 | Audio |

|          | USB 3.0 |
|----------|---------|
| <b>~</b> | USB 3.0 |
|          | Туре С  |
|          | LED     |

■VGA Holder.

•Supports up to 390mm long video cards.