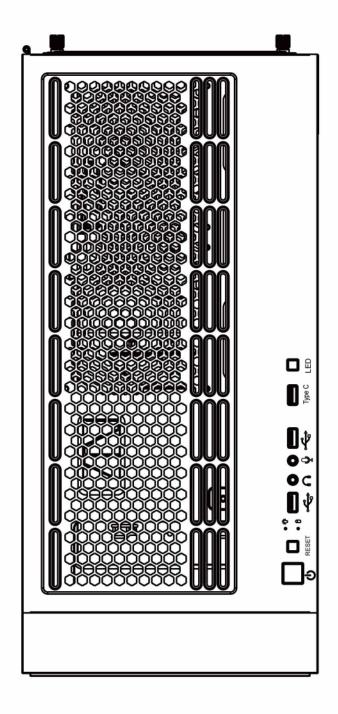

|   | POWER |
|---|-------|
|   | Reset |
| 0 | Mic   |
| 0 | Audio |

|          | USB 3.0 |
|----------|---------|
| <b>~</b> | USB 3.0 |
|          | Туре С  |
|          | LED     |

■VGA Holder.

•Supports up to 390mm long video cards.