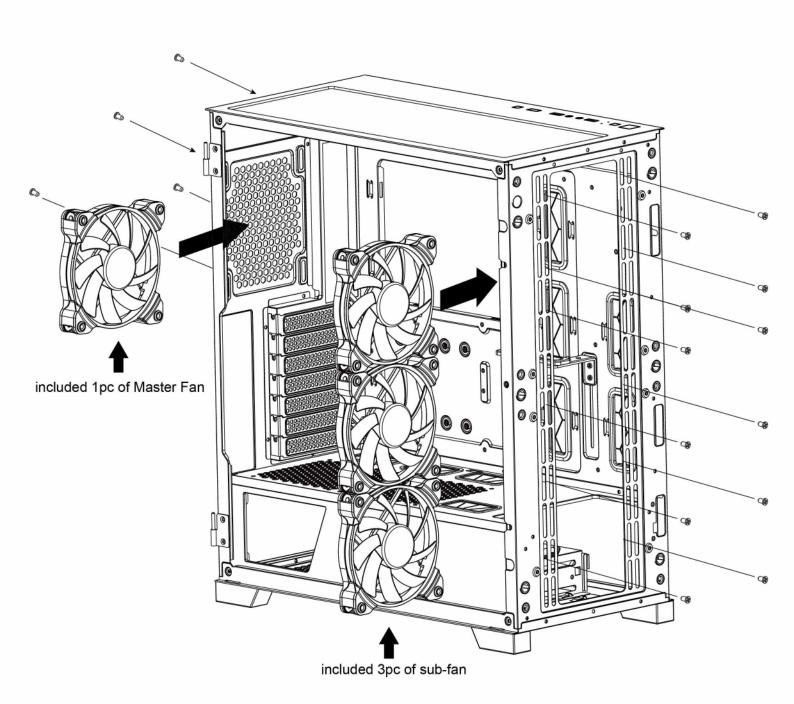

#### Master Fan & Sub-fan Installation

2x120mm fan ports on the Power Supply Shroud