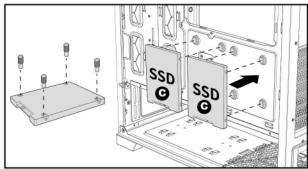

- •Multifunctional hard disk bracket support 3.5" HDD or 2.5" SSD x 1 ( (4)
- Multifunctional hard disk hole support 2.5" SSD x 2 ( **G** )
- •Multifunctional hard disk cage support 3.5" HDD or 2.5" SSD x 1(3)