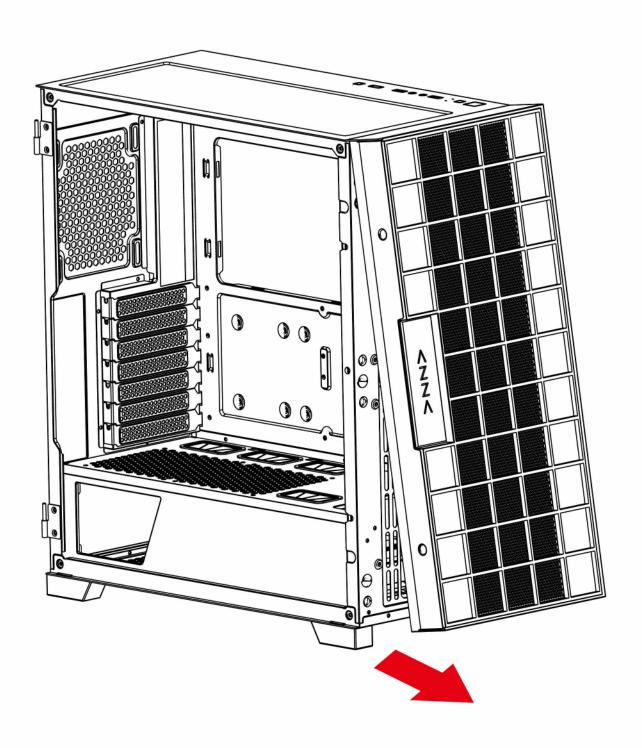

| 2  | Metal side panel            |
| 3  | Tempered glass panel        |
| 4  | Removable magnetic mesh     |
| 5  | Hard disk cage              |
| 6  | 3.5" HDD/ 2.5" SSD brackets |
| 7  | Chassis                     |
| 8  | Logo panel                  |
| 9  | Power supply rack           |
| 10 | Dust filter mesh            |



|   | POWER |
|---|-------|
|   | Reset |
| 0 | Mic   |
| 0 | Audio |

|          | USB 3.0 |
|----------|---------|
| <b>~</b> | USB 3.0 |
|          | Туре С  |
|          | LED     |



■VGA Holder.

•Supports up to 390mm long video cards.









- •Multifunctional hard disk bracket support 3.5" HDD or 2.5" SSD x 1 ( (4)
- Multifunctional hard disk hole support 2.5" SSD x 2 ( **G** )
- •Multifunctional hard disk cage support 3.5" HDD or 2.5" SSD x 1(3)



### **Front**



Max Height of Radiator 360mm







120mm x3

or



140mm x3

## Top



120mm x3



140mm x2



or



## Rear





120mm x1

### Remove the Tempered glass panel Instructions





#### Master Fan & Sub-fan Installation





2x120mm fan ports on the Power Supply Shroud

### PSU Rack Installation





#### Fan Installation



|   | CONNECTOR                           | CONNECTION                                 |
|---|-------------------------------------|--------------------------------------------|
| 1 | Reset (LED) S/W (2pin)              | LED Button                                 |
| 2 | ARGB LED 5V (3pin) female connector | The 5V/3pin ARGB socket of the motherboard |
| 3 | Fan Connector                       | The master Fan connect to the sub-fan      |
| 4 | Fan C