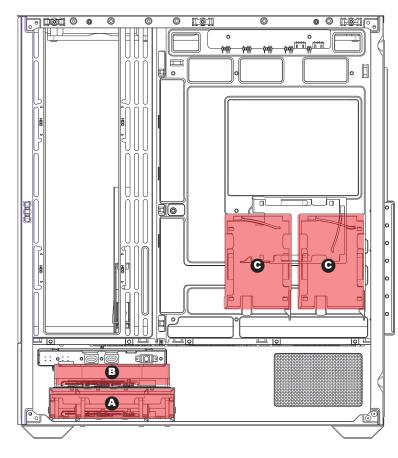

#### 3.5 "/ 2.5" HDD/SSD Installation

•Up to 400 mm long video card , wide<155mm

•Multifunctional hard disk bracket supports 3.5" HDD x 1 or 2.5" SSD x1 (

- •2.5" SSD metal tray support 2.5"SSD
  x2 ( G )
- Multifunctional hard disk cage supports
  3.5" HDD x 1 or 2.5" SSD x 1( )