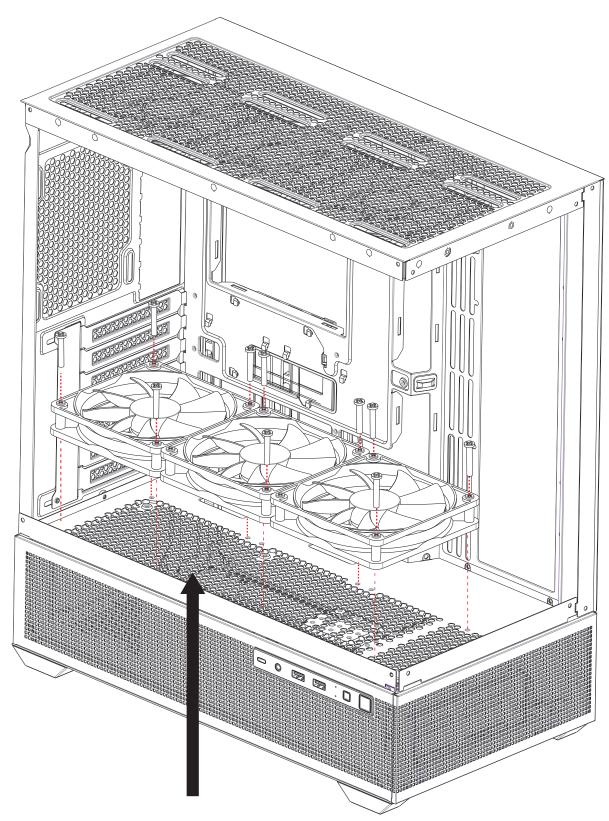

#### Specifications

| Model                          |                                                                                                                                                                                                                                  |
|--------------------------------|----------------------------------------------------------------------------------------------------------------------------------------------------------------------------------------------------------------------------------|
| Model Name:                    | Tiara                                                                                                                                                                                                                            |
| Model Number:                  | CSAZ-501W, CSAZ-501B                                                                                                                                                                                                             |
| Specifications                 |                                                                                                                                                                                                                                  |
| Туре:                          | ATX Mid Tower                                                                                                                                                                                                                    |
| Color:                         | White / Black                                                                                                                                                                                                                    |
| Side Panel Window:             | Side panel: Tempered Glass                                                                                                                                                                                                       |
| Max CPU Cooler Height:         | UP to 170 mm                                                                                                                                                                                                                     |
| Max Video Card Length:         | Up to 400 mm long video card Wide<155mm                                                                                                                                                                                          |
| Power Supply:                  | Not included                                                                                                                                                                                                                     |
| Motherboard Compatibility:     | ATX(Back-connect supported)  Micro ATX  ITX                                                                                                                                                                                      |
| Expansion                      |                                                                                                                                                                                                                                  |
| External 5.25" Drive Bays:     | 0                                                                                                                                                                                                                                |
| Internal 2.5" Drive Bays:      | Up to 4                                                                                                                                                                                                                          |
| Internal 3.5" Drive Bays:      | Up to 2                                                                                                                                                                                                                          |
| Expansion Slots:               | 7                                                                                                                                                                                                                                |
| Top Ports:                     | Power button, LED button, Combo HD Audio, USB 3.0 x 2, Type C x1                                                                                                                                                                 |
|                                |                                                                                                                                                                                                                                  |
| Physical Dimension(HxWxD)      | 482x225x420mm/19x8.9x16.5 inches                                                                                                                                                                                                 |
| Weight:                        | 6.38kg / 14lbs                                                                                                                                                                                                                   |
| Features                       |                                                                                                                                                                                                                                  |
| Addressable RGB Light Effects: | Addressable RGB devices connected to the ARGB&PWM control board can be controlled with the LED button or motherboard lighting software.                                                                                          |
| Available Fan Ports:           | 3x120mm on the mb side (3x120mm LFO-5612DR ARGB&PWM Fan included)<br>3x120mm or 2x140mm fan ports on the top<br>1x120mm fan port in the rear (1x120mm LFO-5612D ARGB&PWM Fan included)<br>3 x 120 mm fan ports on the PSU shroud |
| Water Cooling:                 | Supports radiators up to 240/280mm on the Side<br>Supports radiators up to 280/360mm in the Top                                                                                                                                  |
| Dust Filters:                  | Removable (magnetic) dustproof net on the top , dust filter on bottom of chassis.                                                                                                                                                |
| Power Supply Support:          | Bottom mounted ATX Power Supply                                                                                                                                                                                                  |
| Accessories:                   | VGA Holder                                                                                                                                                                                                                       |

### Remove the glass panel

120mm x1

Max Video Card Lenght:Up to 400mm long video card ,Wide<155mm

3x120mm fan ports on the Power Supply Shroud