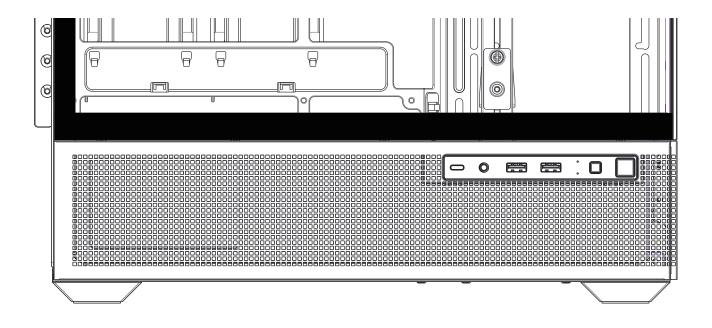

#### **Control Panel Functions**

|   | POWER          |
|---|----------------|
|   | LED            |
| O | Combo HD Audio |

|   | USB 3.0 |
|---|---------|
|   | USB 3.0 |
| 0 | Туре С  |