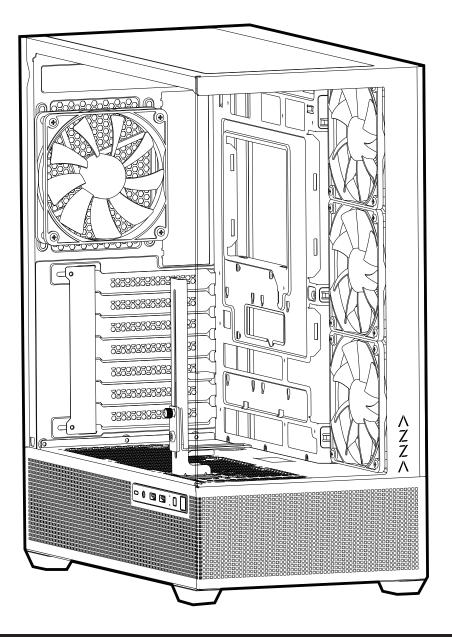

### Remove the glass panel

120mm x1

Max Video Card Lenght:Up to 400mm long video card ,Wide<155mm

3x120mm fan ports on the Power Supply Shroud