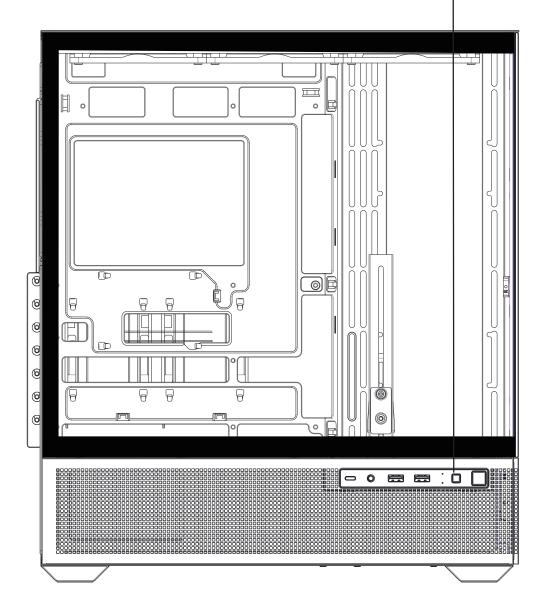

#### **Control Panel Functions**

|   | POWER          |
|---|----------------|
|   | LED            |
| O | Combo HD Audio |

|   | USB 3.0 |
|---|---------|
|   | USB 3.0 |
| 0 | Туре С  |