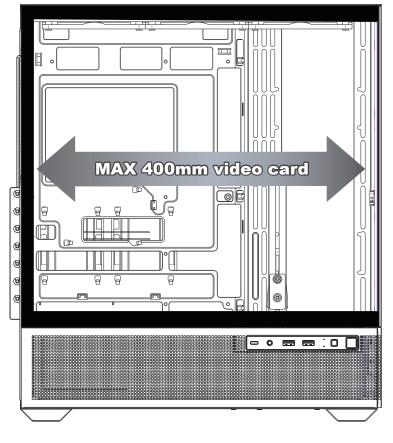

#### Specifications

| Model                          |                                                                                                                                                                                                                                  |
|--------------------------------|----------------------------------------------------------------------------------------------------------------------------------------------------------------------------------------------------------------------------------|
| Model Name:                    | Tiara                                                                                                                                                                                                                            |
| Model Number:                  | CSAZ-501W, CSAZ-501B                                                                                                                                                                                                             |
| Specifications                 |                                                                                                                                                                                                                                  |
| Туре:                          | ATX Mid Tower                                                                                                                                                                                                                    |
| Color:                         | White / Black                                                                                                                                                                                                                    |
| Side Panel Window:             | Side panel: Tempered Glass                                                                                                                                                                                                       |
| Max CPU Cooler Height:         | UP to 170 mm                                                                                                                                                                                                                     |
| Max Video Card Length:         | Up to 400 mm long video card Wide<155mm                                                                                                                                                                                          |
| Power Supply:                  | Not included                                                                                                                                                                                                                     |
| Motherboard Compatibility:     | ATX(Back-connect supported)  Micro ATX  ITX                                                                                                                                                                                      |
| Expansion                      |                                                                                                                                                                                                                                  |
| External 5.25" Drive Bays:     | 0                                                                                                                                                                                                                                |
| Internal 2.5" Drive Bays:      | Up to 4                                                                                                                                                                                                                          |
| Internal 3.5" Drive Bays:      | Up to 2                                                                                                                                                                                                                          |
| Expansion Slots:               | 7                                                                                                                                                                                                                                |
| Top Ports:                     | Power button, LED button, Combo HD Audio, USB 3.0 x 2, Type C x1                                                                                                                                                                 |
|                                |                                                                                                                                                                                                                                  |
| Physical Dimension(HxWxD)      | 482x225x420mm/19x8.9x16.5 inches                                                                                                                                                                                                 |
| Weight:                        | 6.38kg / 14lbs                                                                                                                                                                                                                   |
| Features                       |                                                                                                                                                                                                                                  |
| Addressable RGB Light Effects: | Addressable RGB devices connected to the ARGB&PWM control board can be controlled with the LED button or motherboard lighting software.                                                                                          |
| Available Fan Ports:           | 3x120mm on the mb side (3x120mm LFO-5612DR ARGB&PWM Fan included)<br>3x120mm or 2x140mm fan ports on the top<br>1x120mm fan port in the rear (1x120mm LFO-5612D ARGB&PWM Fan included)<br>3 x 120 mm fan ports on the PSU shroud |
| Water Cooling:                 | Supports radiators up to 240/280mm on the Side<br>Supports radiators up to 280/360mm in the Top                                                                                                                                  |
| Dust Filters:                  | Removable (magnetic) dustproof net on the top , dust filter on bottom of chassis.                                                                                                                                                |
| Power Supply Support:          | Bottom mounted ATX Power Supply                                                                                                                                                                                                  |
| Accessories:                   | VGA Holder                                                                                                                                                                                                                       |

#### 3.5 "/ 2.5" HDD/SSD Installation

•Up to 400 mm long video card , wide<155mm

•Multifunctional hard disk bracket supports 3.5" HDD x 1 or 2.5" SSD x1 (

- •2.5" SSD metal tray support 2.5"SSD
  x2 ( G )
- Multifunctional hard disk cage supports
  3.5" HDD x 1 or 2.5" SSD x 1( )

### Remove the glass panel

120mm x1

Max Video Card Lenght:Up to 400mm long video card ,Wide<155mm

3x120mm fan ports on the Power Supply Shroud