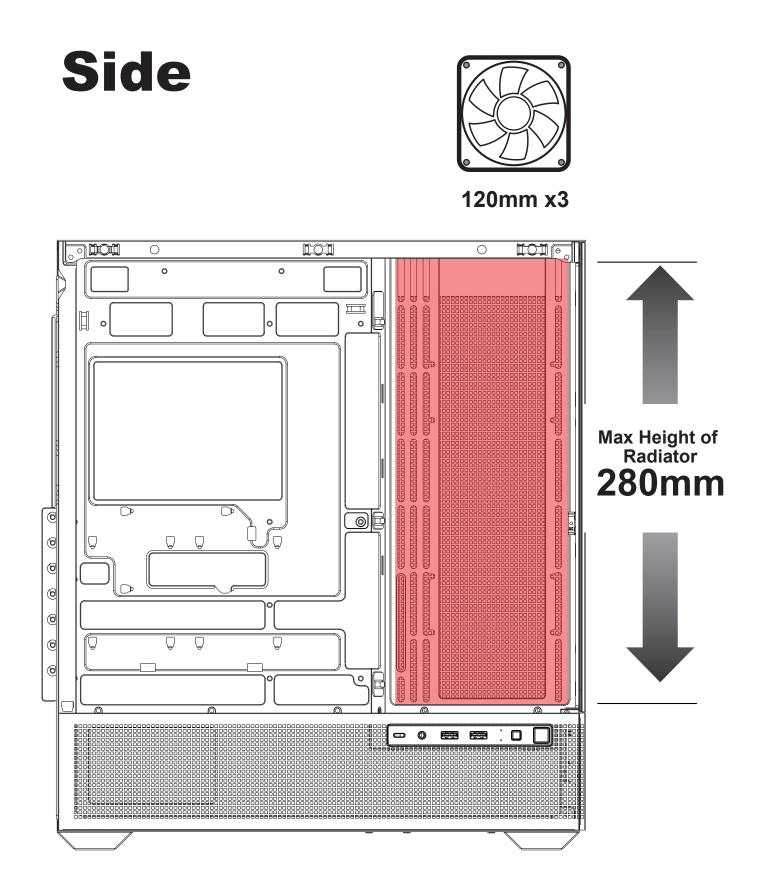

#### Specifications

| Model                          |                                                                                                                                                                                                                                  |
|--------------------------------|----------------------------------------------------------------------------------------------------------------------------------------------------------------------------------------------------------------------------------|
| Model Name:                    | Tiara                                                                                                                                                                                                                            |
| Model Number:                  | CSAZ-501W, CSAZ-501B                                                                                                                                                                                                             |
| Specifications                 |                                                                                                                                                                                                                                  |
| Туре:                          | ATX Mid Tower                                                                                                                                                                                                                    |
| Color:                         | White / Black                                                                                                                                                                                                                    |
| Side Panel Window:             | Side panel: Tempered Glass                                                                                                                                                                                                       |
| Max CPU Cooler Height:         | UP to 170 mm                                                                                                                                                                                                                     |
| Max Video Card Length:         | Up to 400 mm long video card Wide<155mm                                                                                                                                                                                          |
| Power Supply:                  | Not included                                                                                                                                                                                                                     |
| Motherboard Compatibility:     | ATX(Back-connect supported)  Micro ATX  ITX                                                                                                                                                                                      |
| Expansion                      |                                                                                                                                                                                                                                  |
| External 5.25" Drive Bays:     | 0                                                                                                                                                                                                                                |
| Internal 2.5" Drive Bays:      | Up to 4                                                                                                                                                                                                                          |
| Internal 3.5" Drive Bays:      | Up to 2                                                                                                                                                                                                                          |
| Expansion Slots:               | 7                                                                                                                                                                                                                                |
| Top Ports:                     | Power button, LED button, Combo HD Audio, USB 3.0 x 2, Type C x1                                                                                                                                                                 |
|                                |                                                                                                                                                                                                                                  |
| Physical Dimension(HxWxD)      | 482x225x420mm/19x8.9x16.5 inches                                                                                                                                                                                                 |
| Weight:                        | 6.38kg / 14lbs                                                                                                                                                                                                                   |
| Features                       |                                                                                                                                                                                                                                  |
| Addressable RGB Light Effects: | Addressable RGB devices connected to the ARGB&PWM control board can be controlled with the LED button or motherboard lighting software.                                                                                          |
| Available Fan Ports:           | 3x120mm on the mb side (3x120mm LFO-5612DR ARGB&PWM Fan included)<br>3x120mm or 2x140mm fan ports on the top<br>1x120mm fan port in the rear (1x120mm LFO-5612D ARGB&PWM Fan included)<br>3 x 120 mm fan ports on the PSU shroud |
| Water Cooling:                 | Supports radiators up to 240/280mm on the Side<br>Supports radiators up to 280/360mm in the Top                                                                                                                                  |
| Dust Filters:                  | Removable (magnetic) dustproof net on the top , dust filter on bottom of chassis.                                                                                                                                                |
| Power Supply Support:          | Bottom mounted ATX Power Supply                                                                                                                                                                                                  |
| Accessories:                   | VGA Holder                                                                                                                                                                                                                       |