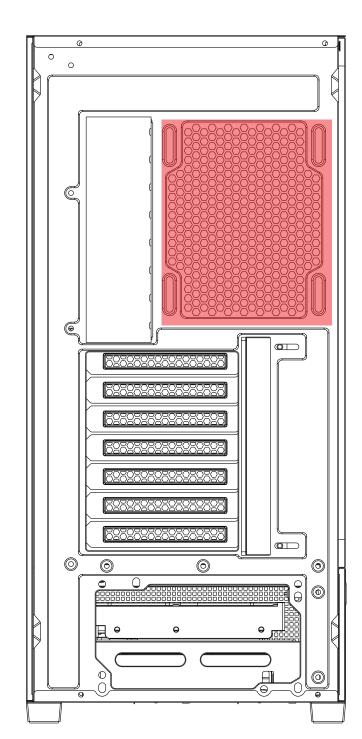

#### Specifications

| Model                          |                                                                                                                                                                                                                                  |
|--------------------------------|----------------------------------------------------------------------------------------------------------------------------------------------------------------------------------------------------------------------------------|
| Model Name:                    | Tiara                                                                                                                                                                                                                            |
| Model Number:                  | CSAZ-501W, CSAZ-501B                                                                                                                                                                                                             |
| Specifications                 |                                                                                                                                                                                                                                  |
| Туре:                          | ATX Mid Tower                                                                                                                                                                                                                    |
| Color:                         | White / Black                                                                                                                                                                                                                    |
| Side Panel Window:             | Side panel: Tempered Glass                                                                                                                                                                                                       |
| Max CPU Cooler Height:         | UP to 170 mm                                                                                                                                                                                                                     |
| Max Video Card Length:         | Up to 400 mm long video card Wide<155mm                                                                                                                                                                                          |
| Power Supply:                  | Not included                                                                                                                                                                                                                     |
| Motherboard Compatibility:     | ATX(Back-connect supported)  Micro ATX  ITX                                                                                                                                                                                      |
| Expansion                      |                                                                                                                                                                                                                                  |
| External 5.25" Drive Bays:     | 0                                                                                                                                                                                                                                |
| Internal 2.5" Drive Bays:      | Up to 4                                                                                                                                                                                                                          |
| Internal 3.5" Drive Bays:      | Up to 2                                                                                                                                                                                                                          |
| Expansion Slots:               | 7                                                                                                                                                                                                                                |
| Top Ports:                     | Power button, LED button, Combo HD Audio, USB 3.0 x 2, Type C x1                                                                                                                                                                 |
|                                |                                                                                                                                                                                                                                  |
| Physical Dimension(HxWxD)      | 482x225x420mm/19x8.9x16.5 inches                                                                                                                                                                                                 |
| Weight:                        | 6.38kg / 14lbs                                                                                                                                                                                                                   |
| Features                       |                                                                                                                                                                                                                                  |
| Addressable RGB Light Effects: | Addressable RGB devices connected to the ARGB&PWM control board can be controlled with the LED button or motherboard lighting software.                                                                                          |
| Available Fan Ports:           | 3x120mm on the mb side (3x120mm LFO-5612DR ARGB&PWM Fan included)<br>3x120mm or 2x140mm fan ports on the top<br>1x120mm fan port in the rear (1x120mm LFO-5612D ARGB&PWM Fan included)<br>3 x 120 mm fan ports on the PSU shroud |
| Water Cooling:                 | Supports radiators up to 240/280mm on the Side<br>Supports radiators up to 280/360mm in the Top                                                                                                                                  |
| Dust Filters:                  | Removable (magnetic) dustproof net on the top , dust filter on bottom of chassis.                                                                                                                                                |
| Power Supply Support:          | Bottom mounted ATX Power Supply                                                                                                                                                                                                  |
| Accessories:                   | VGA Holder                                                                                                                                                                                                                       |