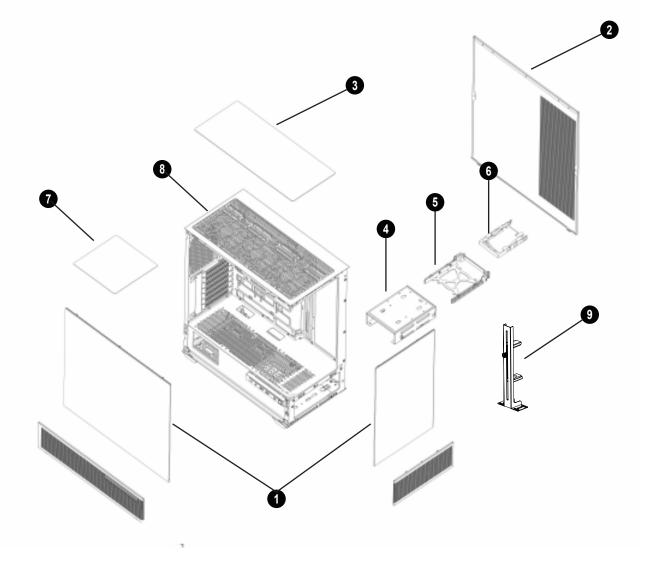

| 1 | Tempered glass panel      |
|---|---------------------------|
| 2 | Metal side panel          |
| 3 | Removable magnetic mesh   |
| 4 | Hard disk cage            |
| 5 | 3.5"HDD/ 2.5"SSD brackets |
| 6 | 2.5"SSD metal tray        |
| 7 | Dust filter mesh          |
| 8 | Chassis                   |
| 9 | VGA Holder                |