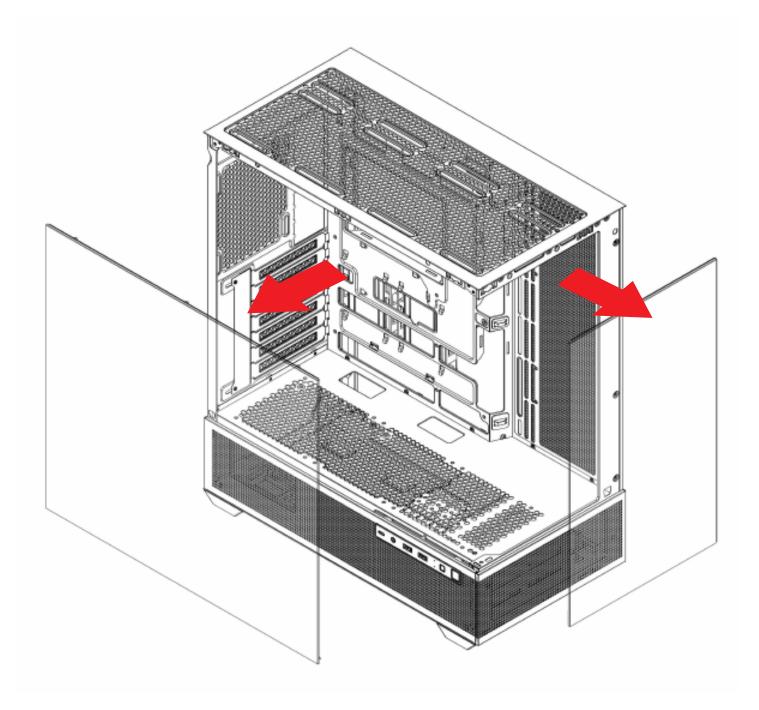

### Remove the glass panel

120mm x1

Max Video Card Lenght:Up to 400mm long video card ,Wide<155mm

3x120mm fan ports on the Power Supply Shroud