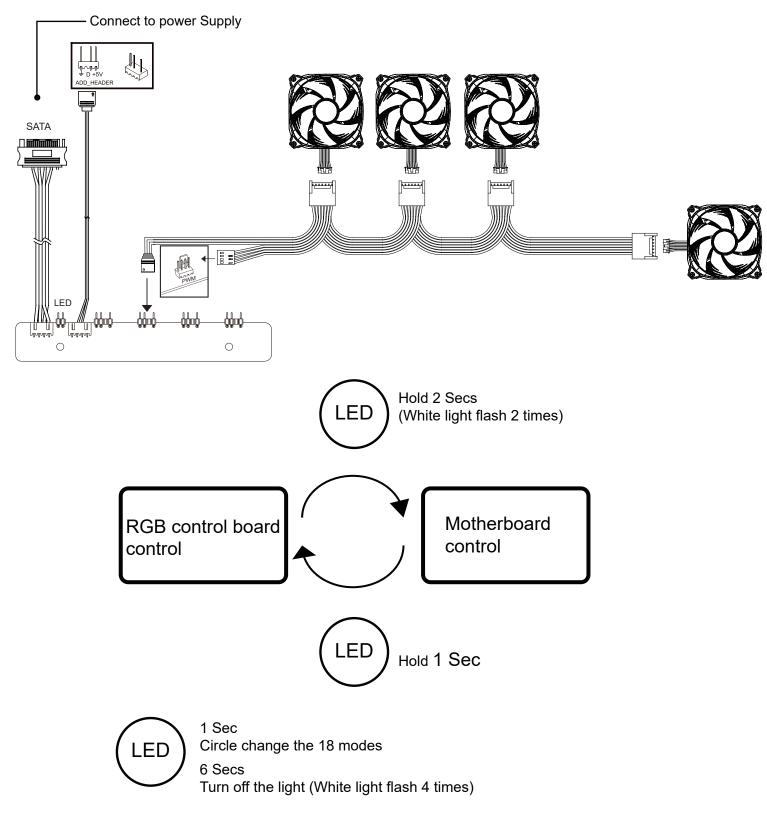

#### **RGB** Lighting Switching

 Press the LED button to cycle through different RGB lighting modes.

RGB control board and motherboard RGB lighting modes support the Power-off memory lighting effect function.