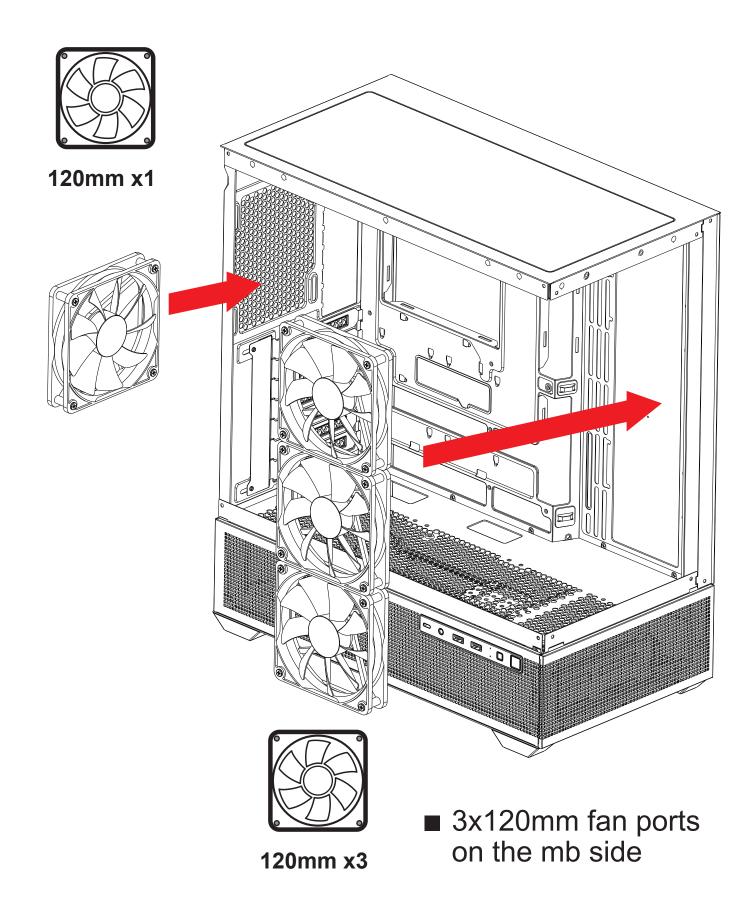

#### Specifications

| Model                          |                                                                                                                                                                                                                                  |
|--------------------------------|----------------------------------------------------------------------------------------------------------------------------------------------------------------------------------------------------------------------------------|
| Model Name:                    | Tiara                                                                                                                                                                                                                            |
| Model Number:                  | CSAZ-501W, CSAZ-501B                                                                                                                                                                                                             |
| Specifications                 |                                                                                                                                                                                                                                  |
| Туре:                          | ATX Mid Tower                                                                                                                                                                                                                    |
| Color:                         | White / Black                                                                                                                                                                                                                    |
| Side Panel Window:             | Side panel: Tempered Glass                                                                                                                                                                                                       |
| Max CPU Cooler Height:         | UP to 170 mm                                                                                                                                                                                                                     |
| Max Video Card Length:         | Up to 400 mm long video card Wide<155mm                                                                                                                                                                                          |
| Power Supply:                  | Not included                                                                                                                                                                                                                     |
| Motherboard Compatibility:     | ATX(Back-connect supported)  Micro ATX  ITX                                                                                                                                                                                      |
| Expansion                      |                                                                                                                                                                                                                                  |
| External 5.25" Drive Bays:     | 0                                                                                                                                                                                                                                |
| Internal 2.5" Drive Bays:      | Up to 4                                                                                                                                                                                                                          |
| Internal 3.5" Drive Bays:      | Up to 2                                                                                                                                                                                                                          |
| Expansion Slots:               | 7                                                                                                                                                                                                                                |
| Top Ports:                     | Power button, LED button, Combo HD Audio, USB 3.0 x 2, Type C x1                                                                                                                                                                 |
|                                |                                                                                                                                                                                                                                  |
| Physical Dimension(HxWxD)      | 482x225x420mm/19x8.9x16.5 inches                                                                                                                                                                                                 |
| Weight:                        | 6.38kg / 14lbs                                                                                                                                                                                                                   |
| Features                       |                                                                                                                                                                                                                                  |
| Addressable RGB Light Effects: | Addressable RGB devices connected to the ARGB&PWM control board can be controlled with the LED button or motherboard lighting software.                                                                                          |
| Available Fan Ports:           | 3x120mm on the mb side (3x120mm LFO-5612DR ARGB&PWM Fan included)<br>3x120mm or 2x140mm fan ports on the top<br>1x120mm fan port in the rear (1x120mm LFO-5612D ARGB&PWM Fan included)<br>3 x 120 mm fan ports on the PSU shroud |
| Water Cooling:                 | Supports radiators up to 240/280mm on the Side<br>Supports radiators up to 280/360mm in the Top                                                                                                                                  |
| Dust Filters:                  | Removable (magnetic) dustproof net on the top , dust filter on bottom of chassis.                                                                                                                                                |
| Power Supply Support:          | Bottom mounted ATX Power Supply                                                                                                                                                                                                  |
| Accessories:                   | VGA Holder                                                                                                                                                                                                                       |

### Remove the glass panel

120mm x1

Max Video Card Lenght:Up to 400mm long video card ,Wide<155mm

3x120mm fan ports on the Power Supply Shroud