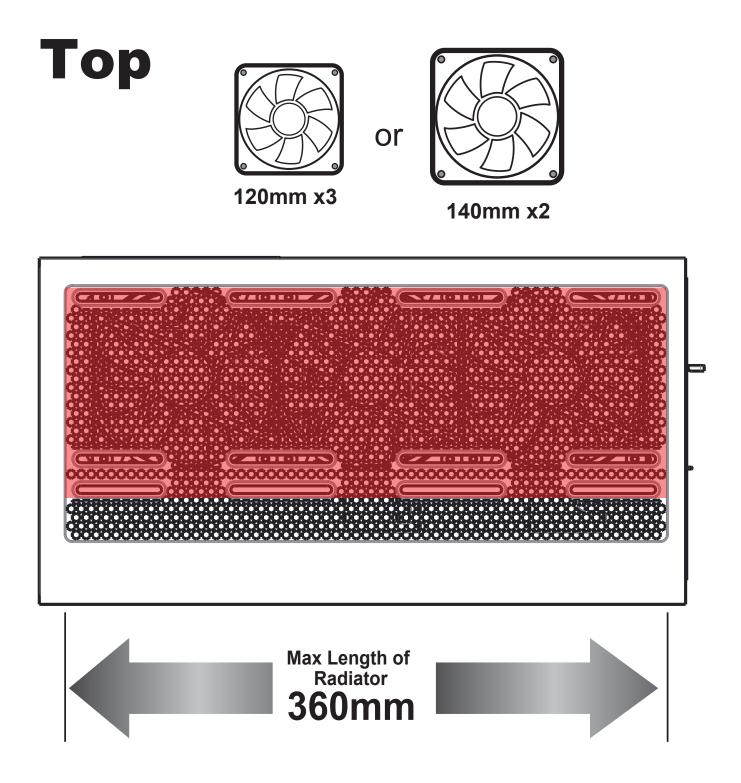

#### Specifications

| Model                          |                                                                                                                                                                                                                                  |
|--------------------------------|----------------------------------------------------------------------------------------------------------------------------------------------------------------------------------------------------------------------------------|
| Model Name:                    | Tiara                                                                                                                                                                                                                            |
| Model Number:                  | CSAZ-501W, CSAZ-501B                                                                                                                                                                                                             |
| Specifications                 |                                                                                                                                                                                                                                  |
| Туре:                          | ATX Mid Tower                                                                                                                                                                                                                    |
| Color:                         | White / Black                                                                                                                                                                                                                    |
| Side Panel Window:             | Side panel: Tempered Glass                                                                                                                                                                                                       |
| Max CPU Cooler Height:         | UP to 170 mm                                                                                                                                                                                                                     |
| Max Video Card Length:         | Up to 400 mm long video card Wide<155mm                                                                                                                                                                                          |
| Power Supply:                  | Not included                                                                                                                                                                                                                     |
| Motherboard Compatibility:     | ATX(Back-connect supported)  Micro ATX  ITX                                                                                                                                                                                      |
| Expansion                      |                                                                                                                                                                                                                                  |
| External 5.25" Drive Bays:     | 0                                                                                                                                                                                                                                |
| Internal 2.5" Drive Bays:      | Up to 4                                                                                                                                                                                                                          |
| Internal 3.5" Drive Bays:      | Up to 2                                                                                                                                                                                                                          |
| Expansion Slots:               | 7                                                                                                                                                                                                                                |
| Top Ports:                     | Power button, LED button, Combo HD Audio, USB 3.0 x 2, Type C x1                                                                                                                                                                 |
|                                |                                                                                                                                                                                                                                  |
| Physical Dimension(HxWxD)      | 482x225x420mm/19x8.9x16.5 inches                                                                                                                                                                                                 |
| Weight:                        | 6.38kg / 14lbs                                                                                                                                                                                                                   |
| Features                       |                                                                                                                                                                                                                                  |
| Addressable RGB Light Effects: | Addressable RGB devices connected to the ARGB&PWM control board can be controlled with the LED button or motherboard lighting software.                                                                                          |
| Available Fan Ports:           | 3x120mm on the mb side (3x120mm LFO-5612DR ARGB&PWM Fan included)<br>3x120mm or 2x140mm fan ports on the top<br>1x120mm fan port in the rear (1x120mm LFO-5612D ARGB&PWM Fan included)<br>3 x 120 mm fan ports on the PSU shroud |
| Water Cooling:                 | Supports radiators up to 240/280mm on the Side<br>Supports radiators up to 280/360mm in the Top                                                                                                                                  |
| Dust Filters:                  | Removable (magnetic) dustproof net on the top , dust filter on bottom of chassis.                                                                                                                                                |
| Power Supply Support:          | Bottom mounted ATX Power Supply                                                                                                                                                                                                  |
| Accessories:                   | VGA Holder                                                                                                                                                                                                                       |