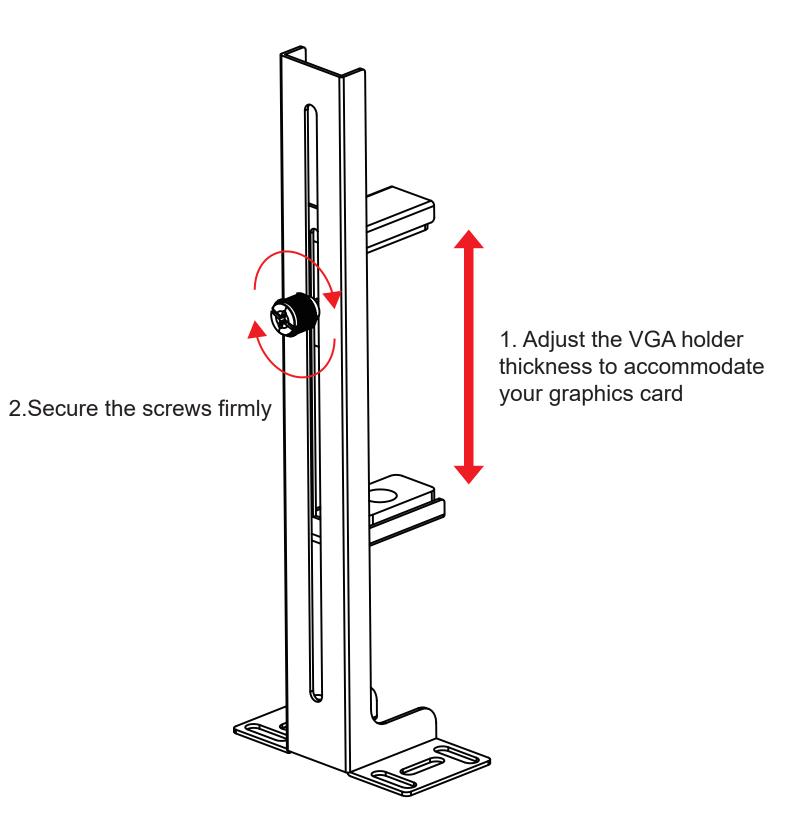

| 1 | Tempered glass panel      |
|---|---------------------------|
| 2 | Metal side panel          |
| 3 | Removable magnetic mesh   |
| 4 | Hard disk cage            |
| 5 | 3.5"HDD/ 2.5"SSD brackets |
| 6 | 2.5"SSD metal tray        |
| 7 | Dust filter mesh          |
| 8 | Chassis                   |
| 9 | VGA Holder                |