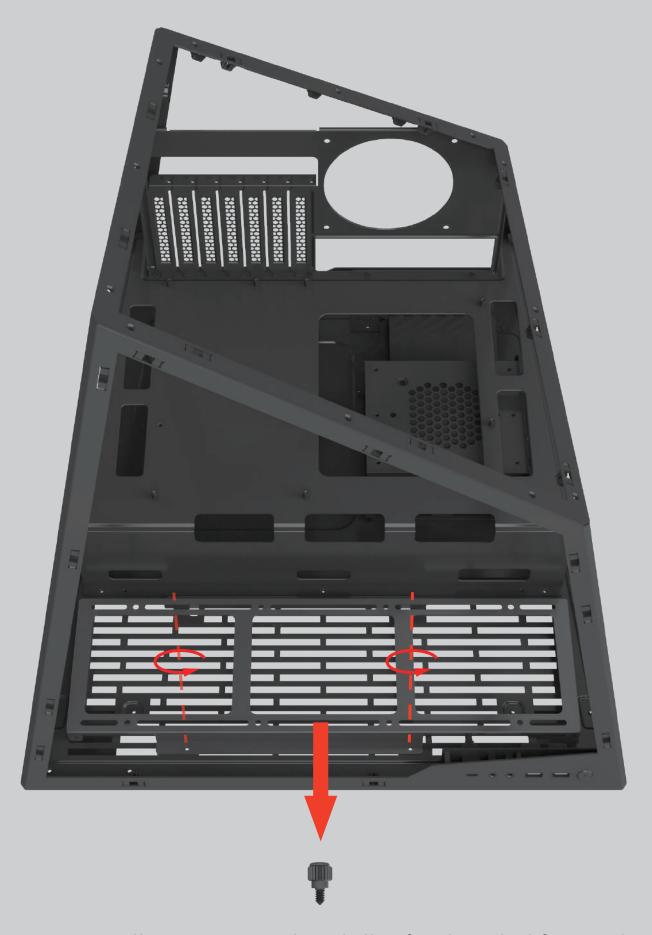

|
| Available Fan Port        | 1 x 120 mm ports on the rear (1x120mm LFO-4312D ARGB fan included)<br>3 x 120 mm ports on the front (with radiator bracket) |
| Water Cooling             | Supports radiators up to 360 mm in the front                                                                                |
| Power Supply Support      | Bottom mounted ATX power supply                                                                                             |

<sup>※</sup>PWM Fan:The model comes with PWM fans and will run at top speed unless connected to a motherboard or controller.

## **Glass Panel Removal**







# Aluminum plate Panel Removal



#### Fan installation

Support up 1 120mm fan on rear





Support up 3 120mm fan on front bracket



### Fan installation



Unscrew the screws and push the fan bracket forward

#### **GPU** installation



#### PSU and hard drive sheet metal removal



Unscrew the back screw

#### **PSU** installation



Lock the screw to the PSU sheet metal

#### **HDD** and SSD installation



#### **HDD** and SSD installation



Hdd tray can be removed



If you want to install SSD, unscrew the screw and remove the SSD tray

#### **Motherboard installation**