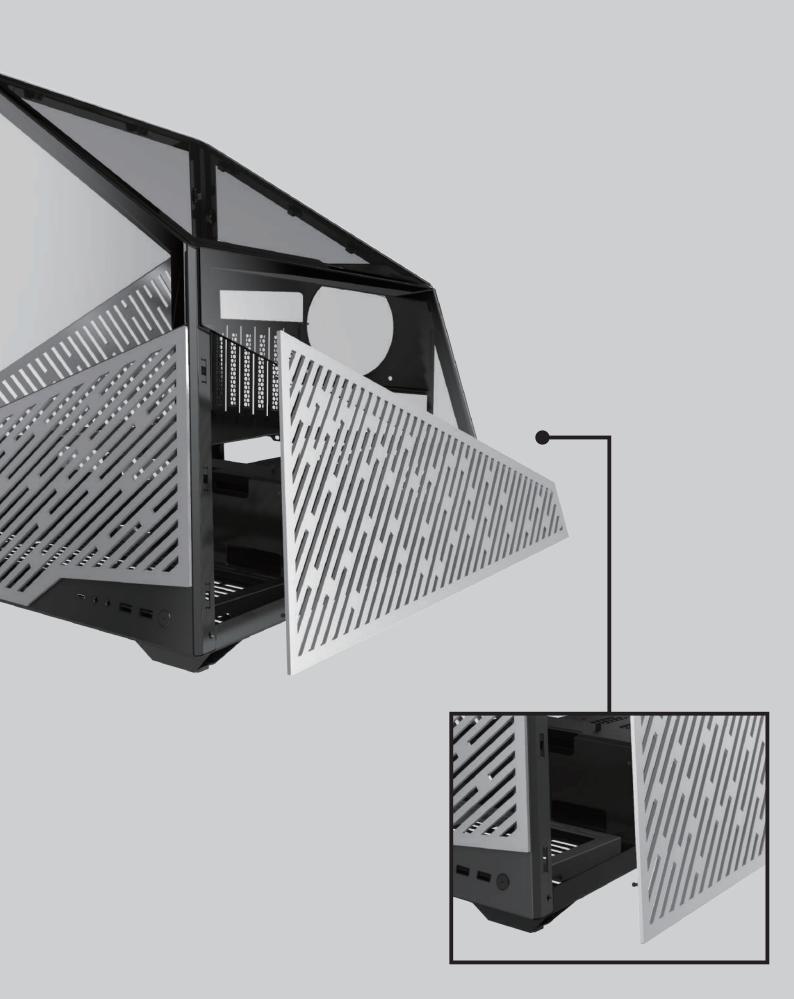

Light     | Addressable RGB fan on the rear. All addressable RGB light devices controlled by motherboard.                               |
| Available Fan Port        | 1 x 120 mm ports on the rear (1x120mm LFO-4312D ARGB fan included)<br>3 x 120 mm ports on the front (with radiator bracket) |
| Water Cooling             | Supports radiators up to 360 mm in the front                                                                                |
| Power Supply Support      | Bottom mounted ATX power supply                                                                                             |

<sup>※</sup>PWM Fan:The model comes with PWM fans and will run at top speed unless connected to a motherboard or controller.

## **Glass Panel Removal**







# Aluminum plate Panel Removal



#### Fan installation

Support up 1 120mm fan on rear





Support up 3 120mm fan on front bracket



### Fan installation



Unscrew the screws and push the fan bracket forward

#### **GPU** installation



#### PSU and hard drive sheet metal removal



Unscrew the back screw

#### **PSU** installation



Lock the screw to the PSU sheet metal

#### **HDD** and SSD installation



#### **HDD** and SSD installation



Hdd tray can be removed



If you want to install SSD, unscrew the screw and remove the SSD tray

#### **Motherboard installation**