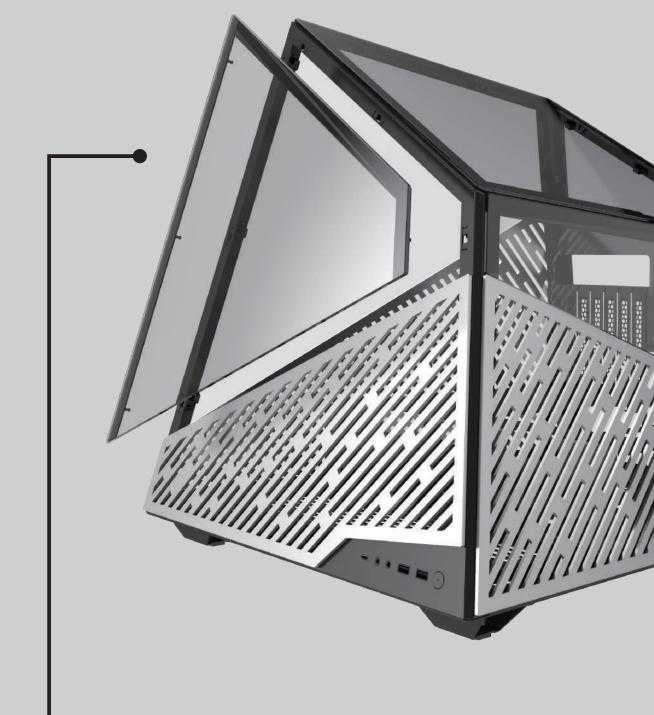

|
| Addressable RGB Light     | Addressable RGB fan on the rear. All addressable RGB light devices controlled by motherboard.                               |
| Available Fan Port        | 1 x 120 mm ports on the rear (1x120mm LFO-4312D ARGB fan included)<br>3 x 120 mm ports on the front (with radiator bracket) |
| Water Cooling             | Supports radiators up to 360 mm in the front                                                                                |
| Power Supply Support      | Bottom mounted ATX power supply                                                                                             |

<sup>※</sup>PWM Fan:The model comes with PWM fans and will run at top speed unless connected to a motherboard or controller.

## **Glass Panel Removal**







# Aluminum plate Panel Removal



#### Fan installation

Support up 1 120mm fan on rear





Support up 3 120mm fan on front bracket



### Fan installation



Unscrew the screws and push the fan bracket forward

#### **GPU** installation



#### PSU and hard drive sheet metal removal



Unscrew the back screw

#### **PSU** installation



Lock the screw to the PSU sheet metal

#### **HDD** and SSD installation



#### **HDD** and SSD installation



Hdd tray can be removed



If you want to install SSD, unscrew the screw and remove the SSD tray

#### **Motherboard installation**