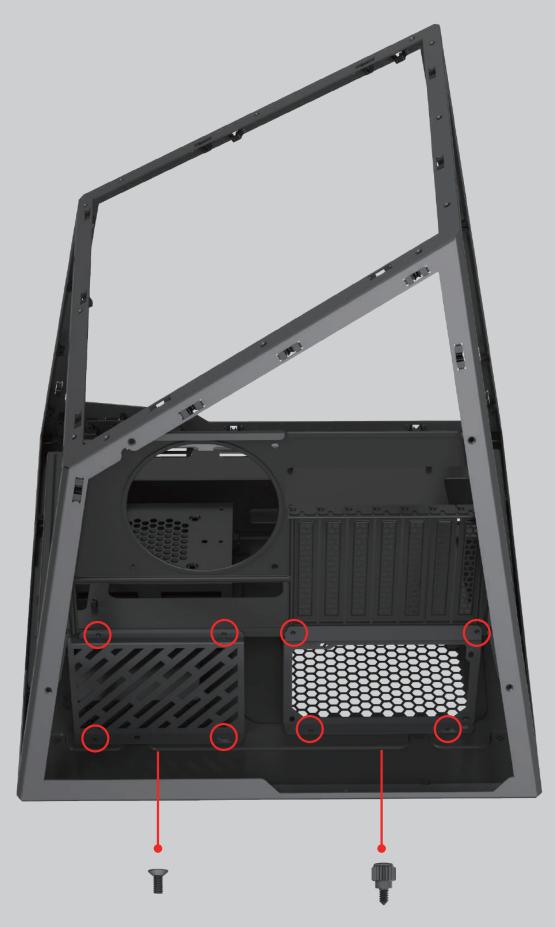

on the front (with radiator bracket) |
| Water Cooling             | Supports radiators up to 360 mm in the front                                                                                |
| Power Supply Support      | Bottom mounted ATX power supply                                                                                             |

<sup>※</sup>PWM Fan:The model comes with PWM fans and will run at top speed unless connected to a motherboard or controller.

## **Glass Panel Removal**







# Aluminum plate Panel Removal



#### Fan installation

Support up 1 120mm fan on rear





Support up 3 120mm fan on front bracket



### Fan installation



Unscrew the screws and push the fan bracket forward

#### **GPU** installation



#### PSU and hard drive sheet metal removal



Unscrew the back screw

#### **PSU** installation



Lock the screw to the PSU sheet metal

#### **HDD** and SSD installation



#### **HDD** and SSD installation



Hdd tray can be removed



If you want to install SSD, unscrew the screw and remove the SSD tray

#### **Motherboard installation**