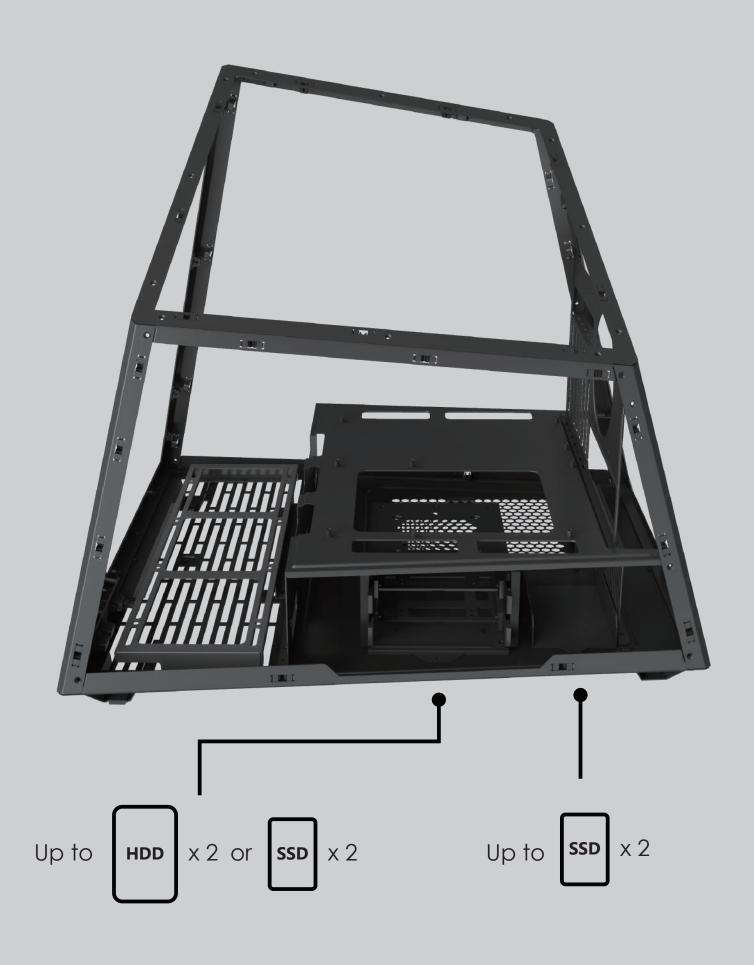

#### **HDD** and SSD installation

#### **HDD** and SSD installation

Hdd tray can be removed

If you want to install SSD, unscrew the screw and remove the SSD tray