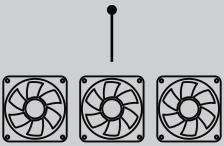

le RGB light devices controlled by motherboard.                               |
| Available Fan Port        | 1 x 120 mm ports on the rear (1x120mm LFO-4312D ARGB fan included)<br>3 x 120 mm ports on the front (with radiator bracket) |
| Water Cooling             | Supports radiators up to 360 mm in the front                                                                                |
| Power Supply Support      | Bottom mounted ATX power supply                                                                                             |

<sup>※</sup>PWM Fan:The model comes with PWM fans and will run at top speed unless connected to a motherboard or controller.

## **Glass Panel Removal**







# Aluminum plate Panel Removal



#### Fan installation

Support up 1 120mm fan on rear





Support up 3 120mm fan on front bracket



### Fan installation



Unscrew the screws and push the fan bracket forward

#### **GPU** installation



#### PSU and hard drive sheet metal removal



Unscrew the back screw

#### **PSU** installation



Lock the screw to the PSU sheet metal

#### **HDD** and SSD installation



#### **HDD** and SSD installation



Hdd tray can be removed



If you want to install SSD, unscrew the screw and remove the SSD tray

#### **Motherboard installation**