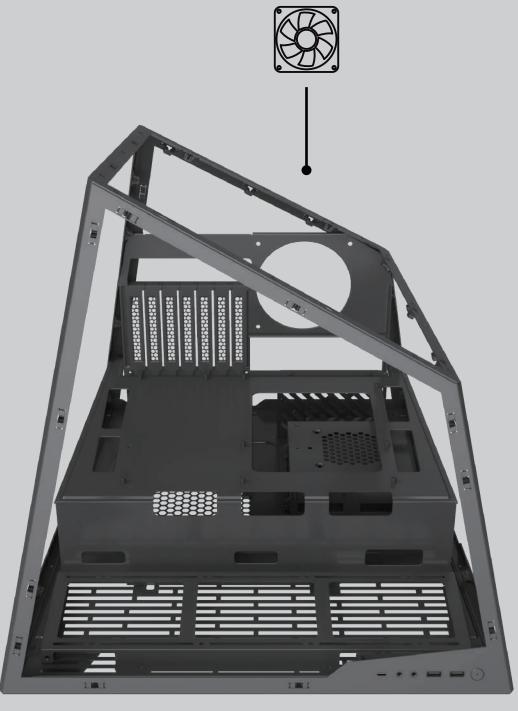

#### Fan installation

Support up 1 120mm fan on rear

Support up 3 120mm fan on front bracket