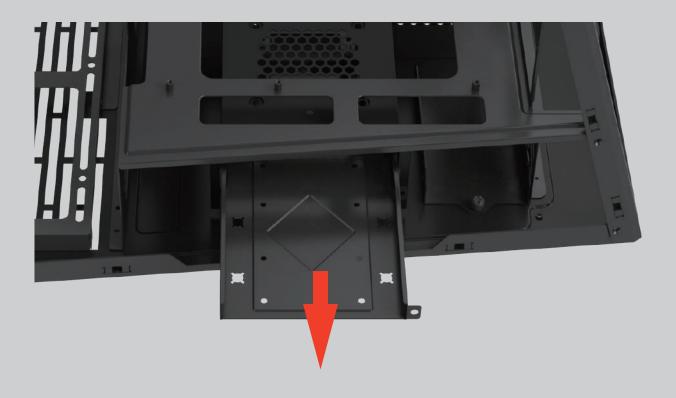

#### **HDD** and SSD installation

Hdd tray can be removed

If you want to install SSD, unscrew the screw and remove the SSD tray