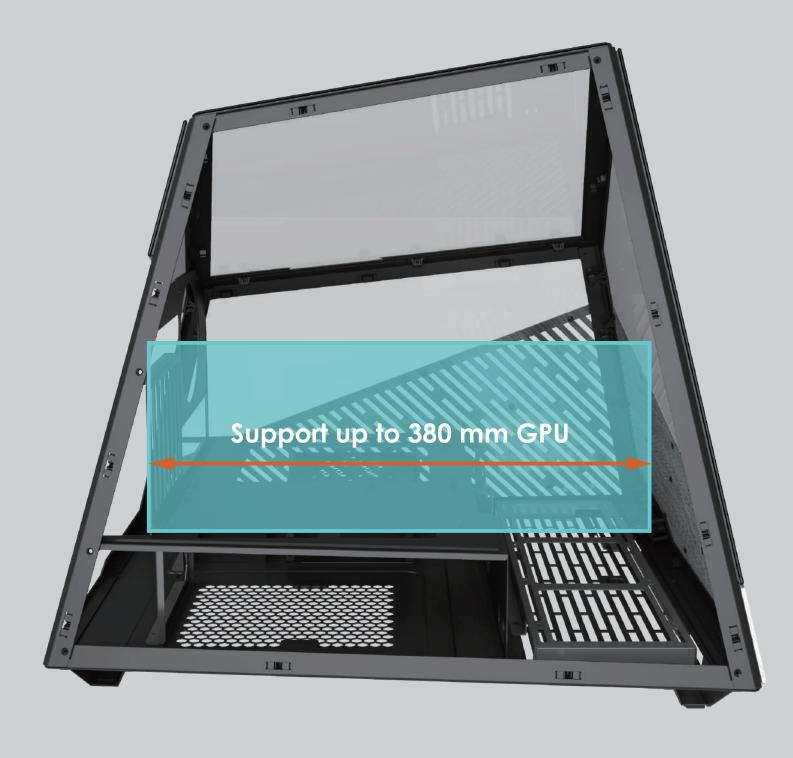

FO-4312D ARGB fan included)<br>3 x 120 mm ports on the front (with radiator bracket) |
| Water Cooling             | Supports radiators up to 360 mm in the front                                                                                |
| Power Supply Support      | Bottom mounted ATX power supply                                                                                             |

<sup>※</sup>PWM Fan:The model comes with PWM fans and will run at top speed unless connected to a motherboard or controller.

## **Glass Panel Removal**







# Aluminum plate Panel Removal



#### Fan installation

Support up 1 120mm fan on rear





Support up 3 120mm fan on front bracket



### Fan installation



Unscrew the screws and push the fan bracket forward

#### **GPU** installation



#### PSU and hard drive sheet metal removal



Unscrew the back screw

#### **PSU** installation



Lock the screw to the PSU sheet metal

#### **HDD** and SSD installation



#### **HDD** and SSD installation



Hdd tray can be removed



If you want to install SSD, unscrew the screw and remove the SSD tray

#### **Motherboard installation**