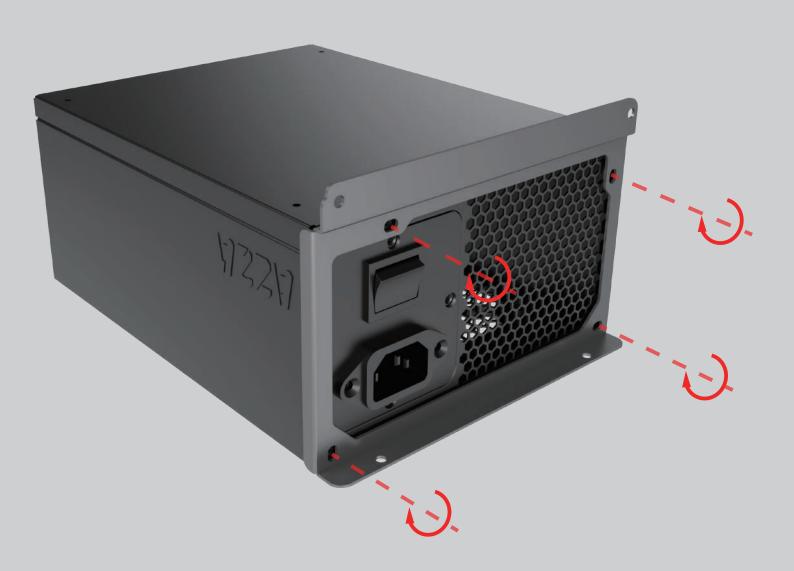

ng             | Supports radiators up to 360 mm in the front                                                                                |
| Power Supply Support      | Bottom mounted ATX power supply                                                                                             |

<sup>※</sup>PWM Fan:The model comes with PWM fans and will run at top speed unless connected to a motherboard or controller.

## **Glass Panel Removal**







# Aluminum plate Panel Removal



#### Fan installation

Support up 1 120mm fan on rear





Support up 3 120mm fan on front bracket



### Fan installation



Unscrew the screws and push the fan bracket forward

#### **GPU** installation



#### PSU and hard drive sheet metal removal



Unscrew the back screw

#### **PSU** installation



Lock the screw to the PSU sheet metal

#### **HDD** and SSD installation



#### **HDD** and SSD installation



Hdd tray can be removed



If you want to install SSD, unscrew the screw and remove the SSD tray

#### **Motherboard installation**