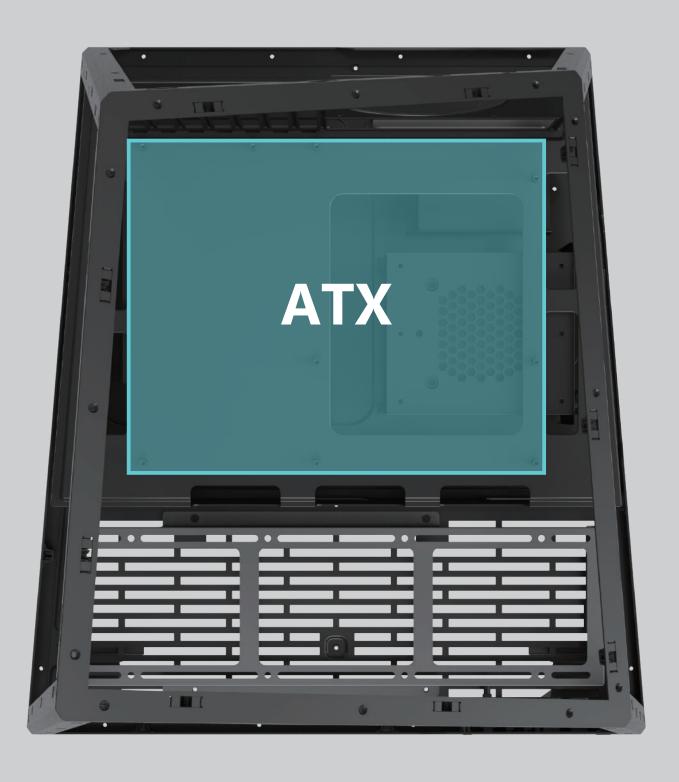

|

<sup>※</sup>PWM Fan:The model comes with PWM fans and will run at top speed unless connected to a motherboard or controller.

## **Glass Panel Removal**







# Aluminum plate Panel Removal



#### Fan installation

Support up 1 120mm fan on rear





Support up 3 120mm fan on front bracket



### Fan installation



Unscrew the screws and push the fan bracket forward

#### **GPU** installation



#### PSU and hard drive sheet metal removal



Unscrew the back screw

#### **PSU** installation



Lock the screw to the PSU sheet metal

#### **HDD** and SSD installation



#### **HDD** and SSD installation



Hdd tray can be removed



If you want to install SSD, unscrew the screw and remove the SSD tray

#### **Motherboard installation**