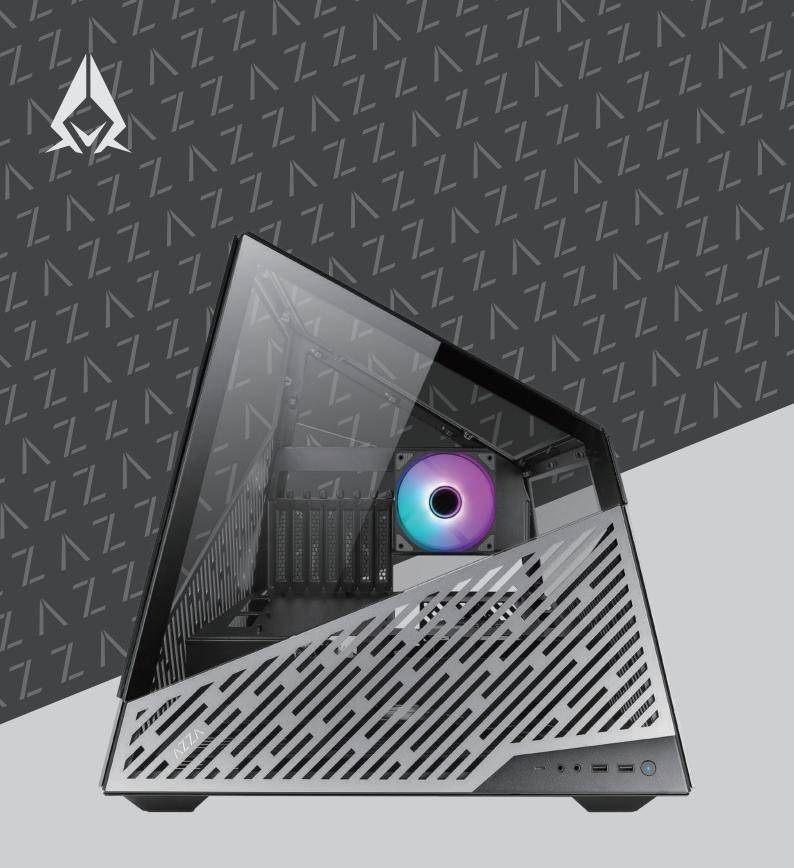

# MESA

| Model                     |                                                                                                                             |
|---------------------------|-----------------------------------------------------------------------------------------------------------------------------|
| Model Name                | Mesa                                                                                                                        |
| Model Number              | CSAZ-811                                                                                                                    |
| Specifications            |                                                                                                                             |
| Туре                      | ATX                                                                                                                         |
| Chassis thickness         | SPCC 1~1.5mm / AL 3mm                                                                                                       |
| Max CPU Cooler Height     | Up to 140mm                                                                                                                 |
| Max Video Card Length     | Up to 380mm                                                                                                                 |
| Power Supply              | Not included                                                                                                                |
| Motherboard Compatibility | ATX, Micro-ATX, Mini-ITX                                                                                                    |
| Expansion                 |                                                                                                                             |
| External 5.25" Drive Bays | 0                                                                                                                           |
| Internal 2.5" Drive Bays  | Up to 4                                                                                                                     |
| Internal 3.5" Drive Bays  | Up to 2                                                                                                                     |
| Expansion Slots           | 7                                                                                                                           |
| I/O Ports                 | Power button, Reset button, HD Audio, USB 3.0 x 2,Type-C                                                                    |
| Physical Specifications   |                                                                                                                             |
| Dimensions (HxWxD)        | 494x489x539 mm / 19.4 x 19.3 x 21.2 inches                                                                                  |
| Weight                    | 10.3kg / 22.7 lbs                                                                                                           |
| Features                  |                                                                                                                             |
| Addressable RGB Light     | Addressable RGB fan on the rear. All addressable RGB light devices controlled by motherboard.                               |
| Available Fan Port        | 1 x 120 mm ports on the rear (1x120mm LFO-4312D ARGB fan included)<br>3 x 120 mm ports on the front (with radiator bracket) |
| Water Cooling             | Supports radiators up to 360 mm in the front                                                                                |
| Power Supply Support      | Bottom mounted ATX power supply                                                                                             |