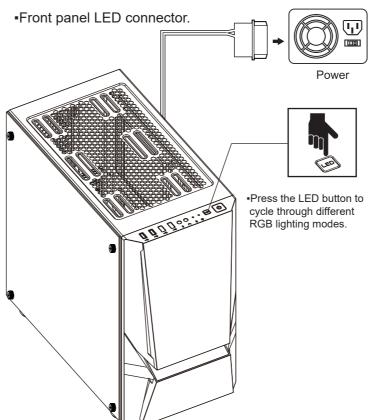

Control panel functions

|       | Power button        | Q          | Mic                      |
|-------|---------------------|------------|--------------------------|
| LED   | LED changes button  | $\cap$     | Audio                    |
| -10°- | Power Indicator     | ~          | USB2.0                   |
| 8     | Hard disk Indicator | ~          | USB3.0(Blue)             |
|       |                     | <b>~</b> ♣ | Optional USB type C slot |

Secure 2.5" SSD / HDD with screws. Secure 3.5" HDD with screws.

Logo with RGB light effects on the front panel.

**RGB Lighting Switching** 

Cooling System Installation

**RGB Lighting Switching** 

(Model: CSAZ-110RF1)

## **RGB Lighting Switching**