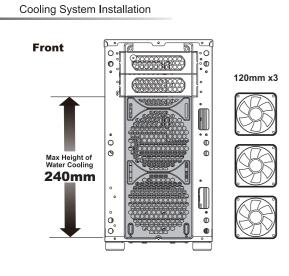

Installation Instructions

- 1. Specifications
- 2. Chassis Parts
- 3. Control Panel Functions
- 4. 3.5"/2.5" HDD Installation
- 5. Cooling System Installation
- 6. RGB Lighting Switching

Specifications

| Model                       |                                                                                                                                                                                                                                                                                                          |  |  |  |
|-----------------------------|----------------------------------------------------------------------------------------------------------------------------------------------------------------------------------------------------------------------------------------------------------------------------------------------------------|--|--|--|
| Model Name                  | LUMINOUS 110                                                                                                                                                                                                                                                                                             |  |  |  |
| Model Number                | CSAZ-110 / CSAZ-110F / CSAZ-110RF1 / CSAZ-110ADF                                                                                                                                                                                                                                                         |  |  |  |
| Specifications              |                                                                                                                                                                                                                                                                                                          |  |  |  |
| Туре                        | Micro ATX Mid Tower                                                                                                                                                                                                                                                                                      |  |  |  |
| Color                       | Black(exterior)/black(interior)                                                                                                                                                                                                                                                                          |  |  |  |
| Side Panel Window           | Left Side panel: Tempered Glass with rubber mounts                                                                                                                                                                                                                                                       |  |  |  |
| Max CPU Cooler Height       | Up to 165mm                                                                                                                                                                                                                                                                                              |  |  |  |
| Max Video Card Length       | Up to 330 mm long video card                                                                                                                                                                                                                                                                             |  |  |  |
| Power Supply                | Not Included                                                                                                                                                                                                                                                                                             |  |  |  |
| Motherboard Compatibility   | Micro ATX                                                                                                                                                                                                                                                                                                |  |  |  |
| Expansion                   |                                                                                                                                                                                                                                                                                                          |  |  |  |
| External 5.25" Drive Bays   | 0                                                                                                                                                                                                                                                                                                        |  |  |  |
| Internal 2.5" Drive Bays    | Up to 6                                                                                                                                                                                                                                                                                                  |  |  |  |
| Internal 3.5" Drive Bays    | Up to 2                                                                                                                                                                                                                                                                                                  |  |  |  |
| Expansion Slots             | 4                                                                                                                                                                                                                                                                                                        |  |  |  |
| Top Ports                   | Power button, LED button, HD Audio, USB 3.0 x 1, USB2.0 x2                                                                                                                                                                                                                                               |  |  |  |
| Physical Specifications     |                                                                                                                                                                                                                                                                                                          |  |  |  |
| Case Dimension (HxWxD)      | 397x209x435mm/15.6x8.2x17.1 inches                                                                                                                                                                                                                                                                       |  |  |  |
| Weight                      | 4.3kg /9.5lbs                                                                                                                                                                                                                                                                                            |  |  |  |
| Features                    |                                                                                                                                                                                                                                                                                                          |  |  |  |
| Tempered Glass Sides Window | High-quality tempered glass side window allows for clear visuals to inner components                                                                                                                                                                                                                     |  |  |  |
| RGB Light Effects           | RGB AZZA logo on the front panel and controlled by the LED button on the top of front panel.<br>1x120mm RGB fan on the rear, controlled by the motherboard (CSAZ-110RF1 only),<br>1x120mm built-in automatic lighting mode digital RGB Fan on the rear (CSAZ-110ADF only).                               |  |  |  |
| Available Fan Ports         | 3x120mm Fan ports in the front 2x120mm Fan ports on the top 1x120mm Fan port in the rear (1x 120mm Black Fan included for model CSAZ-110F only) (1 x 120mm RGB Fan included for model CSAZ-110FF1 only) (1 x 120mm built-in automatic lighting mode digital RGB Fan included for model CSAZ-110ADI only) |  |  |  |
| Water Cooling               | Supports radiators up to 240mm in the Front                                                                                                                                                                                                                                                              |  |  |  |
| Dust filters                | Removable (magnetic) dustproof net on the top, iron net on bottom of chassis.                                                                                                                                                                                                                            |  |  |  |
|                             |                                                                                                                                                                                                                                                                                                          |  |  |  |

Secure 2.5" SSD / HDD with screws. Secure 3.5" HDD with screws.

Logo with RGB light effects on the front panel.

**RGB Lighting Switching** 

Cooling System Installation

**RGB Lighting Switching** 

(Model: CSAZ-110RF1)