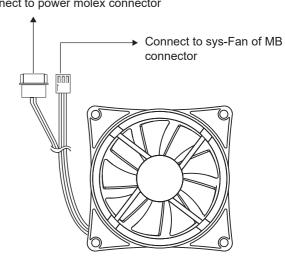

The RGB fan connected to the compatible RGB motherboard

Top

Connect to power molex connector