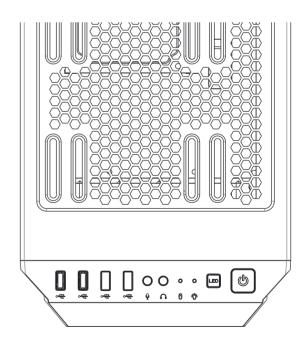

Control panel functions

|       | Power button        | Q          | Mic                      |
|-------|---------------------|------------|--------------------------|
| LED   | LED changes button  | $\cap$     | Audio                    |
| -10°- | Power Indicator     | ~          | USB2.0                   |
| 8     | Hard disk Indicator | ~          | USB3.0(Blue)             |
|       |                     | <b>~</b> ♣ | Optional USB type C slot |