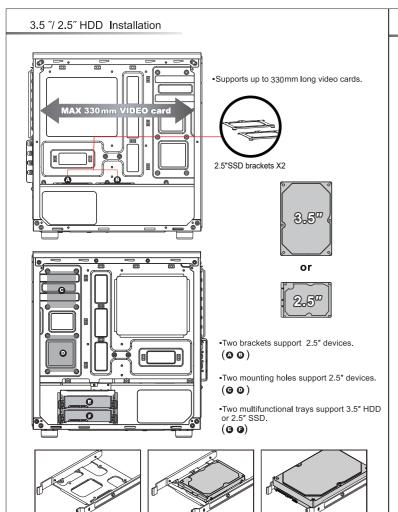

Secure 2.5" SSD / HDD with screws. Secure 3.5" HDD with screws.

Logo with RGB light effects on the front panel.

**RGB Lighting Switching** 

Cooling System Installation

**RGB Lighting Switching** 

(Model: CSAZ-110RF1)