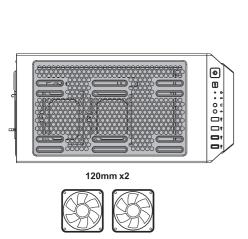

Installation Instructions

- 1. Specifications
- 2. Chassis Parts
- 3. Control Panel Functions
- 4. 3.5"/2.5" HDD Installation
- 5. Cooling System Installation
- 6. RGB Lighting Switching

Specifications

| Model                       |                                                                                                                                                                                                                                                                                                          |  |  |  |
|-----------------------------|----------------------------------------------------------------------------------------------------------------------------------------------------------------------------------------------------------------------------------------------------------------------------------------------------------|--|--|--|
| Model Name                  | LUMINOUS 110                                                                                                                                                                                                                                                                                             |  |  |  |
| Model Number                | CSAZ-110 / CSAZ-110F / CSAZ-110RF1 / CSAZ-110ADF                                                                                                                                                                                                                                                         |  |  |  |
| Specifications              |                                                                                                                                                                                                                                                                                                          |  |  |  |
| Туре                        | Micro ATX Mid Tower                                                                                                                                                                                                                                                                                      |  |  |  |
| Color                       | Black(exterior)/black(interior)                                                                                                                                                                                                                                                                          |  |  |  |
| Side Panel Window           | Left Side panel: Tempered Glass with rubber mounts                                                                                                                                                                                                                                                       |  |  |  |
| Max CPU Cooler Height       | Up to 165mm                                                                                                                                                                                                                                                                                              |  |  |  |
| Max Video Card Length       | Up to 330 mm long video card                                                                                                                                                                                                                                                                             |  |  |  |
| Power Supply                | Not Included                                                                                                                                                                                                                                                                                             |  |  |  |
| Motherboard Compatibility   | Micro ATX                                                                                                                                                                                                                                                                                                |  |  |  |
| Expansion                   |                                                                                                                                                                                                                                                                                                          |  |  |  |
| External 5.25" Drive Bays   | 0                                                                                                                                                                                                                                                                                                        |  |  |  |
| Internal 2.5" Drive Bays    | Up to 6                                                                                                                                                                                                                                                                                                  |  |  |  |
| Internal 3.5" Drive Bays    | Up to 2                                                                                                                                                                                                                                                                                                  |  |  |  |
| Expansion Slots             | 4                                                                                                                                                                                                                                                                                                        |  |  |  |
| Top Ports                   | Power button, LED button, HD Audio, USB 3.0 x 1, USB2.0 x2                                                                                                                                                                                                                                               |  |  |  |
| Physical Specifications     |                                                                                                                                                                                                                                                                                                          |  |  |  |
| Case Dimension (HxWxD)      | 397x209x435mm/15.6x8.2x17.1 inches                                                                                                                                                                                                                                                                       |  |  |  |
| Weight                      | 4.3kg /9.5lbs                                                                                                                                                                                                                                                                                            |  |  |  |
| Features                    |                                                                                                                                                                                                                                                                                                          |  |  |  |
| Tempered Glass Sides Window | High-quality tempered glass side window allows for clear visuals to inner components                                                                                                                                                                                                                     |  |  |  |
| RGB Light Effects           | RGB AZZA logo on the front panel and controlled by the LED button on the top of front panel.<br>1x120mm RGB fan on the rear, controlled by the motherboard (CSAZ-110RF1 only),<br>1x120mm built-in automatic lighting mode digital RGB Fan on the rear (CSAZ-110ADF only).                               |  |  |  |
| Available Fan Ports         | 3x120mm Fan ports in the front 2x120mm Fan ports on the top 1x120mm Fan port in the rear (1x 120mm Black Fan included for model CSAZ-110F only) (1 x 120mm RGB Fan included for model CSAZ-110FF1 only) (1 x 120mm built-in automatic lighting mode digital RGB Fan included for model CSAZ-110ADI only) |  |  |  |
| Water Cooling               | Supports radiators up to 240mm in the Front                                                                                                                                                                                                                                                              |  |  |  |
| Dust filters                | Removable (magnetic) dustproof net on the top, iron net on bottom of chassis.                                                                                                                                                                                                                            |  |  |  |
|                             |                                                                                                                                                                                                                                                                                                          |  |  |  |

Secure 2.5" SSD / HDD with screws. Secure 3.5" HDD with screws.

Logo with RGB light effects on the front panel.

**RGB Lighting Switching** 

Cooling System Installation

**RGB Lighting Switching** 

(Model: CSAZ-110RF1)