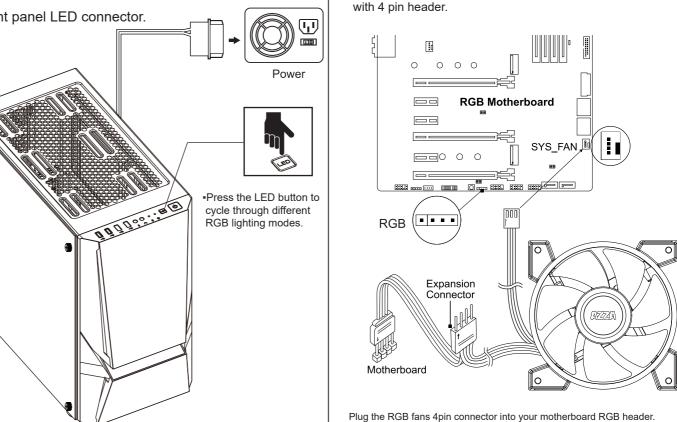

The RGB fan connected to the compatible RGB motherboard

Top

## (Model: CSAZ-110ADF)

Built-in automatic lighting mode Digital RGB Fan with Molex header connect to computer Power Supply.

You can adjust fan light colors with your compatible RGB motherboard software

Connect to power molex connector