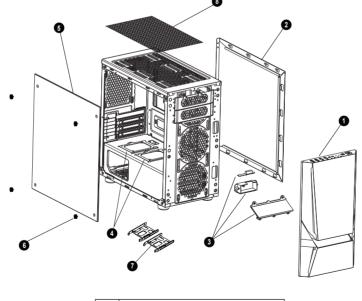

www.arzzaiek.com

Chassis Parts

| 1 | Front panel                        |
|---|------------------------------------|
| 2 | Right side panel                   |
| 3 | RGB logo plate                     |
| 4 | 2.5"SSD brackets X2                |
| 5 | Left side tempered glass panel     |
| 6 | Screws for side glass panel        |
| 7 | 3.5"HDD brackets X2                |
| 8 | Removable (magnetic) dustproof net |