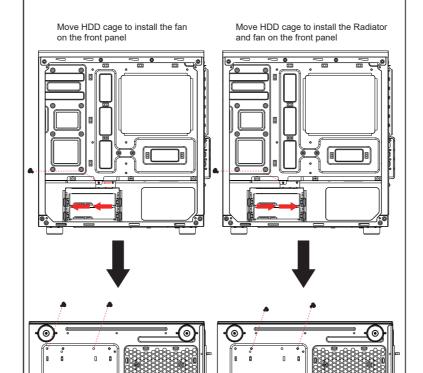

Secure 2.5" SSD / HDD with screws. Secure 3.5" HDD with screws.

Logo with RGB light effects on the front panel.

**RGB Lighting Switching** 

Cooling System Installation

**RGB Lighting Switching** 

(Model: CSAZ-110RF1)