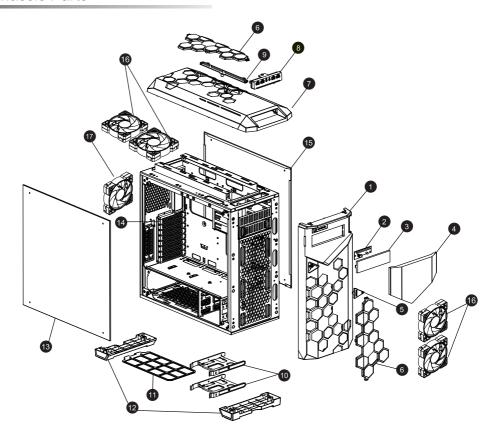

<sup>※</sup>PWM Fan:The model comes with PWM fans and will run at top speed unless connected to a motherboard or controller.

| 1  | Front bezel                   |
|----|-------------------------------|
| 2  | Addressable RGB control board |
| 3  | 5.25" Device cover X1         |
| 4  | Door                          |
| 5  | Power switch                  |
| 6  | Acrylic cover                 |
| 7  | Top cover                     |
| 8  | USB & Audio port              |
| 9  | LED lens                      |
| 10 | HDD/SSD tray                  |
| 11 | Dust filter                   |
| 12 | Stand X2                      |
| 13 | Tempered Glass Side Panel     |
| 14 | PCI slot cover                |
| 15 | Right side panel              |
| 16 | Addressable RGB fan x4        |
| 17 | Addressable RGB fan x1        |