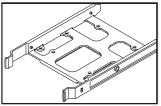

## Rear

120mm x1

- •Supports video cards up to 420mm in length.
- Supports PSUs up to 250mm in length.
- •Four multifunctional brackets support 3.5" HDD or 2.5" SSD. (♠ ③ ♠ ④)

or

2.5

■Two brackets support 2.5" Devices. (③ )

Multifunctional bracket.

Secure 2.5" SSD / HDD with screws. Secure 3.5" HDD with screws.