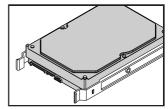

## Rear

120mm x1

- •Supports video cards up to 420mm in length.
- Supports PSUs up to 250mm in length.
- •Four multifunctional brackets support 3.5" HDD or 2.5" SSD. (♠ ③ ♠ ④)

or

2.5

■Two brackets support 2.5" Devices. (③ )

Multifunctional bracket.

Secure 2.5" SSD / HDD with screws. Secure 3.5" HDD with screws.