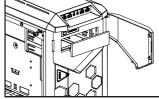

### **ODD** Installation

Remove 5.25" metal cover.

Take out drive cover.

Insert ODD drive.