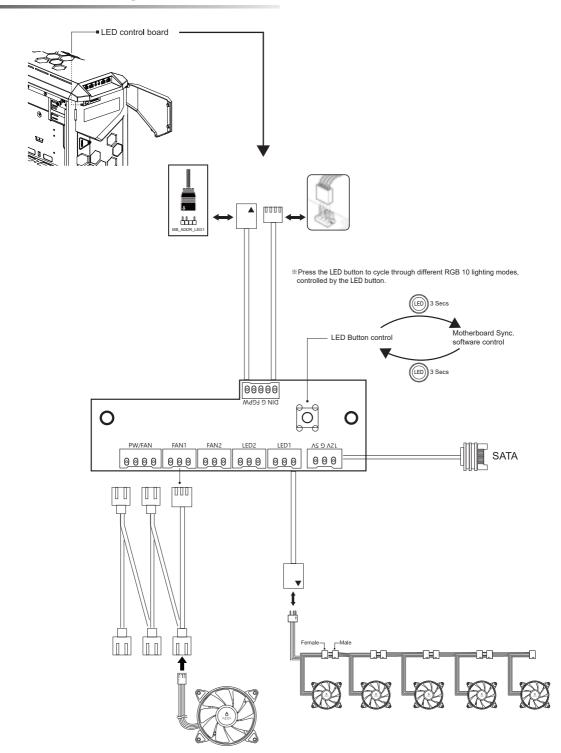

|
| 14 | PCI slot cover                |
| 15 | Right side panel              |
| 16 | Addressable RGB fan x4        |
| 17 | Addressable RGB fan x1        |



### **PSU Installation**



### **ODD** Installation







Remove 5.25" metal cover.

Take out drive cover.

Insert ODD drive.





# **Front** Ф 120mm x2 140mm x2 0 Max Height of Water Cooling 280mm or ္စိ Top Max Length of Water Cooling 000 00 · • 0 θ θ





## Rear





120mm x1



- •Supports video cards up to 420mm in length.
- Supports PSUs up to 250mm in length.
- •Four multifunctional brackets support 3.5" HDD or 2.5" SSD. (♠ ③ ♠ ④)



or



2.5

■Two brackets support 2.5" Devices. (③ )









Multifunctional bracket.

Secure 2.5" SSD / HDD with screws. Secure 3.5" HDD with screws.

### Addressable RGB Fan Installation