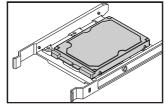

## Rear

120mm x1

- •Supports video cards up to 420mm in length.
- Supports PSUs up to 250mm in length.
- •Four multifunctional brackets support 3.5" HDD or 2.5" SSD. (♠ ③ ♠ ④)

or

2.5

■Two brackets support 2.5" Devices. (③ )

Multifunctional bracket.

Secure 2.5" SSD / HDD with screws. Secure 3.5" HDD with screws.