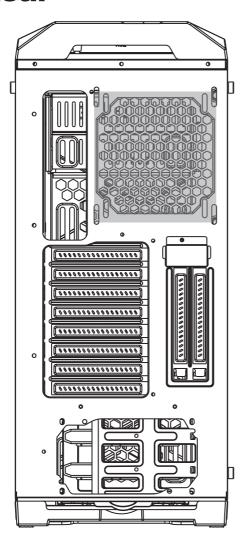

<sup>※</sup>PWM Fan:The model comes with PWM fans and will run at top speed unless connected to a motherboard or controller.

| 1  | Front bezel                   |
|----|-------------------------------|
| 2  | Addressable RGB control board |
| 3  | 5.25" Device cover X1         |
| 4  | Door                          |
| 5  | Power switch                  |
| 6  | Acrylic cover                 |
| 7  | Top cover                     |
| 8  | USB & Audio port              |
| 9  | LED lens                      |
| 10 | HDD/SSD tray                  |
| 11 | Dust filter                   |
| 12 | Stand X2                      |
| 13 | Tempered Glass Side Panel     |
| 14 | PCI slot cover                |
| 15 | Right side panel              |
| 16 | Addressable RGB fan x4        |
| 17 | Addressable RGB fan x1        |