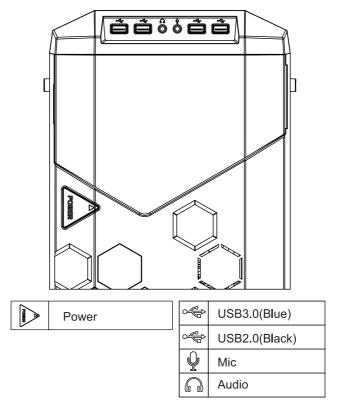

<sup>※</sup>PWM Fan:The model comes with PWM fans and will run at top speed unless connected to a motherboard or controller.

| 1  | Front bezel                   |
|----|-------------------------------|
| 2  | Addressable RGB control board |
| 3  | 5.25" Device cover X1         |
| 4  | Door                          |
| 5  | Power switch                  |
| 6  | Acrylic cover                 |
| 7  | Top cover                     |
| 8  | USB & Audio port              |
| 9  | LED lens                      |
| 10 | HDD/SSD tray                  |
| 11 | Dust filter                   |
| 12 | Stand X2                      |
| 13 | Tempered Glass Side Panel     |
| 14 | PCI slot cover                |
| 15 | Right side panel              |
| 16 | Addressable RGB fan x4        |
| 17 | Addressable RGB fan x1        |