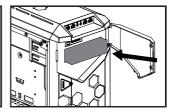

### **ODD** Installation

Remove 5.25" metal cover.

Take out drive cover.

Insert ODD drive.