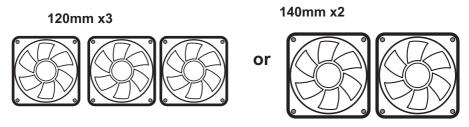

# **Front** Ф 120mm x2 140mm x2 0 Max Height of Water Cooling 280mm or ္စိ Top Max Length of Water Cooling 000 00 · • 0 θ θ

## Rear

120mm x1

- •Supports video cards up to 420mm in length.
- Supports PSUs up to 250mm in length.
- •Four multifunctional brackets support 3.5" HDD or 2.5" SSD. (♠ ③ ♠ ④)

or

2.5

■Two brackets support 2.5" Devices. (③ )