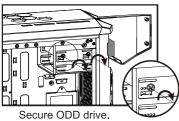

### **ODD** Installation

Remove 5.25" metal cover.

Take out drive cover.

Insert ODD drive.