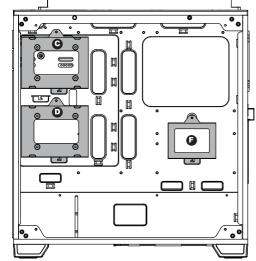

<sup>※</sup>PWM Fan:The model comes with PWM fans and will run at top speed unless connected to a motherboard or controller.

| 1  | Front bezel                   |
|----|-------------------------------|
| 2  | Addressable RGB control board |
| 3  | 5.25" Device cover X1         |
| 4  | Door                          |
| 5  | Power switch                  |
| 6  | Acrylic cover                 |
| 7  | Top cover                     |
| 8  | USB & Audio port              |
| 9  | LED lens                      |
| 10 | HDD/SSD tray                  |
| 11 | Dust filter                   |
| 12 | Stand X2                      |
| 13 | Tempered Glass Side Panel     |
| 14 | PCI slot cover                |
| 15 | Right side panel              |
| 16 | Addressable RGB fan x4        |
| 17 | Addressable RGB fan x1        |