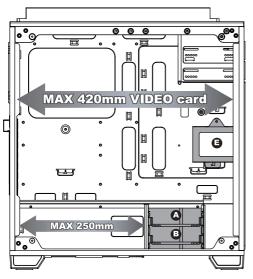

## Rear

120mm x1

- •Supports video cards up to 420mm in length.
- Supports PSUs up to 250mm in length.
- •Four multifunctional brackets support 3.5" HDD or 2.5" SSD. (♠ ③ ♠ ④)

or

2.5

■Two brackets support 2.5" Devices. (③ )