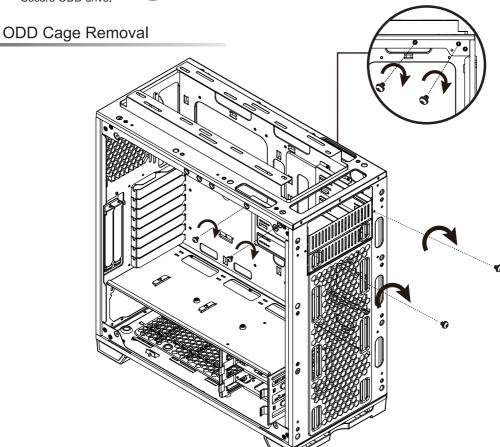

### **ODD** Installation

Remove 5.25" metal cover.

Take out drive cover.

Insert ODD drive.