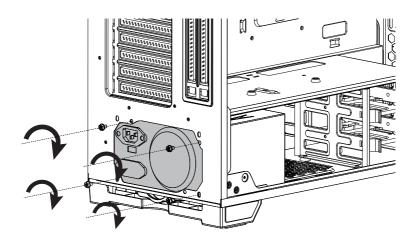

run at top speed unless connected to a motherboard or controller.



| 1  | Front bezel                   |
|----|-------------------------------|
| 2  | Addressable RGB control board |
| 3  | 5.25" Device cover X1         |
| 4  | Door                          |
| 5  | Power switch                  |
| 6  | Acrylic cover                 |
| 7  | Top cover                     |
| 8  | USB & Audio port              |
| 9  | LED lens                      |
| 10 | HDD/SSD tray                  |
| 11 | Dust filter                   |
| 12 | Stand X2                      |
| 13 | Tempered Glass Side Panel     |
| 14 | PCI slot cover                |
| 15 | Right side panel              |
| 16 | Addressable RGB fan x4        |
| 17 | Addressable RGB fan x1        |



### **PSU Installation**



### **ODD** Installation







Remove 5.25" metal cover.

Take out drive cover.

Insert ODD drive.





# **Front** Ф 120mm x2 140mm x2 0 Max Height of Water Cooling 280mm or ္စိ Top Max Length of Water Cooling 000 00 · • 0 θ θ





## Rear





120mm x1



- •Supports video cards up to 420mm in length.
- Supports PSUs up to 250mm in length.
- •Four multifunctional brackets support 3.5" HDD or 2.5" SSD. (♠ ③ ♠ ④)



or



2.5

■Two brackets support 2.5" Devices. (③ )









Multifunctional bracket.

Secure 2.5" SSD / HDD with screws. Secure 3.5" HDD with screws.

### Addressable RGB Fan Installation