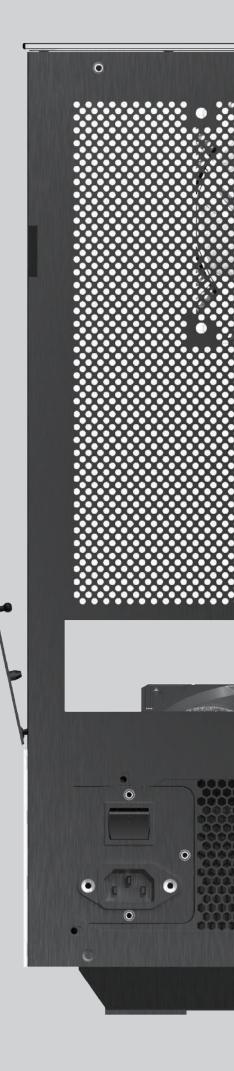

he front (2x120mm LFO-4312D ARGB fan included)<br>3x120mm fan ports on the side<br>2x120mm fan port in the rear (2x120mm LFO-4312D ARGB fan included) |
| Water Cooling             | Supports radiators up to 360 mm on the side                                                                                                                                 |
| Power Supply Support      | Bottom mounted ATX power supply                                                                                                                                             |

% PWM Fan: The model comes with PWM fans and will run at top speed unless connected to a motherboard or controller.



USB3.0\*2 / Reset / Audio / Mic / Type C









# **Glass Panel Installation**







## **Mesh Panel Installation**



-0



#### **Top and Front Panel Removal**

Reach in and push from the inside out to remove the panel.





#### **Metal Panel Removal**







#### **Fans Installation**





Supports up to 240 mm or 360 mm fans







## **MB Support**







## **PCI-e Installation**





## **GPU Support**





## Storage Drive Installation

Supports to 2 x 3.5" HDD or 2x 2.5" SSD









#### **Power Installation**

Mounted from the side, with the fan facing down





### **Panel Installation**