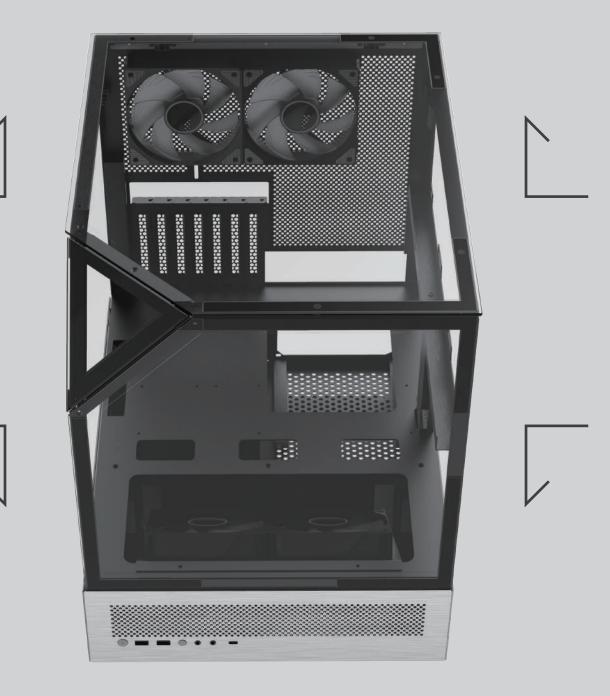

#### **Fans Installation**

Supports up to 240 mm or 360 mm fans

## **MB Support**

## **PCI-e Installation**

## **GPU Support**