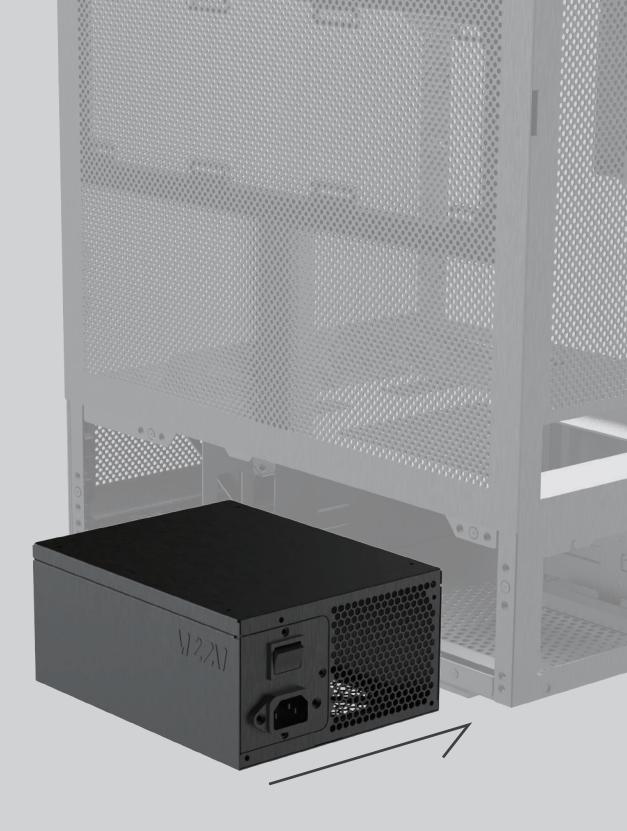

| Bottom mounted ATX power supply                                                                                                                                             |

% PWM Fan: The model comes with PWM fans and will run at top speed unless connected to a motherboard or controller.



USB3.0\*2 / Reset / Audio / Mic / Type C









# **Glass Panel Installation**







## **Mesh Panel Installation**



-0



#### **Top and Front Panel Removal**

Reach in and push from the inside out to remove the panel.





#### **Metal Panel Removal**







#### **Fans Installation**





Supports up to 240 mm or 360 mm fans







## **MB Support**







## **PCI-e Installation**





## **GPU Support**





## Storage Drive Installation

Supports to 2 x 3.5" HDD or 2x 2.5" SSD









#### **Power Installation**

Mounted from the side, with the fan facing down





### **Panel Installation**