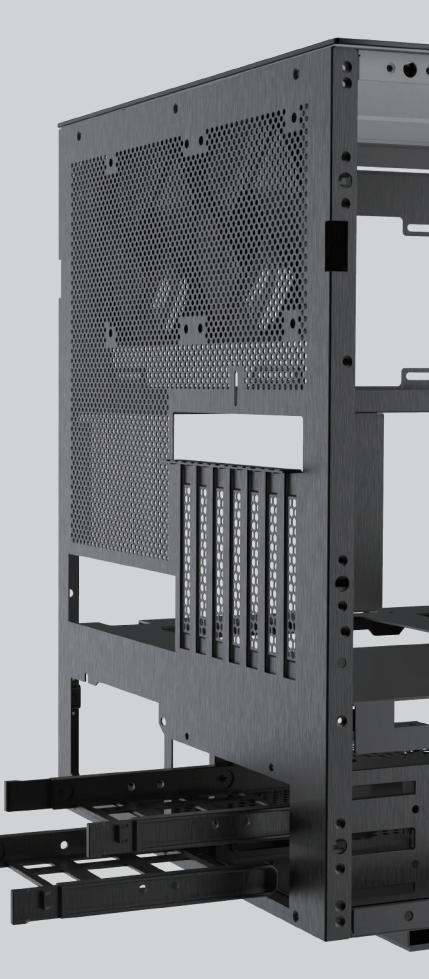

rt      | Bottom mounted ATX power supply                                                                                                                                             |

% PWM Fan: The model comes with PWM fans and will run at top speed unless connected to a motherboard or controller.



USB3.0\*2 / Reset / Audio / Mic / Type C









# **Glass Panel Installation**







## **Mesh Panel Installation**



-0



#### **Top and Front Panel Removal**

Reach in and push from the inside out to remove the panel.





#### **Metal Panel Removal**







#### **Fans Installation**





Supports up to 240 mm or 360 mm fans







## **MB Support**







## **PCI-e Installation**





## **GPU Support**





## Storage Drive Installation

Supports to 2 x 3.5" HDD or 2x 2.5" SSD









#### **Power Installation**

Mounted from the side, with the fan facing down





### **Panel Installation**