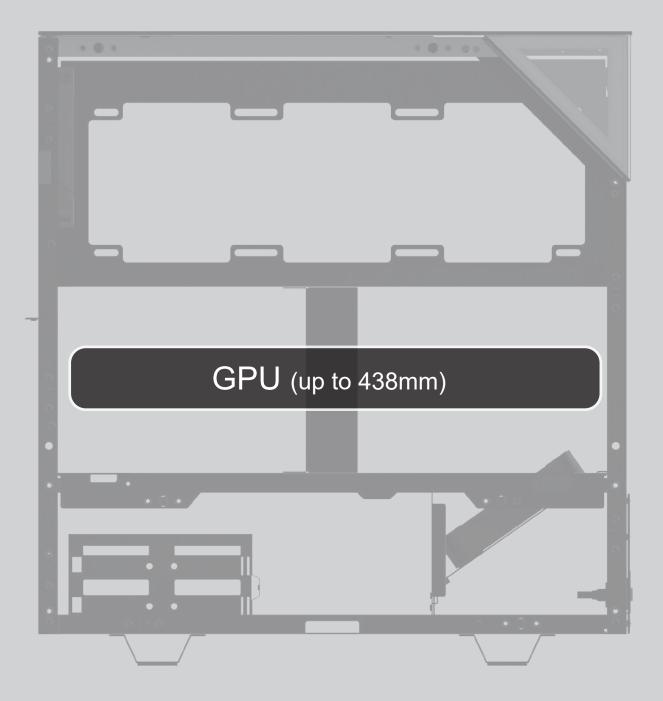

|
| Power Supply Support      | Bottom mounted ATX power supply                                                                                                                                             |

% PWM Fan: The model comes with PWM fans and will run at top speed unless connected to a motherboard or controller.



USB3.0\*2 / Reset / Audio / Mic / Type C









# **Glass Panel Installation**







## **Mesh Panel Installation**



-0



#### **Top and Front Panel Removal**

Reach in and push from the inside out to remove the panel.





#### **Metal Panel Removal**







#### **Fans Installation**





Supports up to 240 mm or 360 mm fans







## **MB Support**







## **PCI-e Installation**





## **GPU Support**





## Storage Drive Installation

Supports to 2 x 3.5" HDD or 2x 2.5" SSD









#### **Power Installation**

Mounted from the side, with the fan facing down





### **Panel Installation**