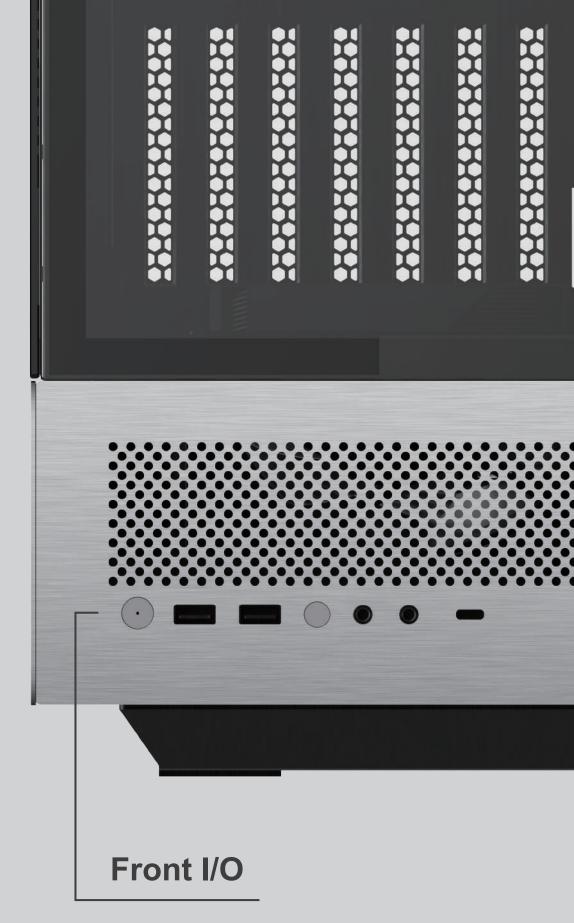

% PWM Fan: The model comes with PWM fans and will run at top speed unless connected to a motherboard or controller.

USB3.0\*2 / Reset / Audio / Mic / Type C