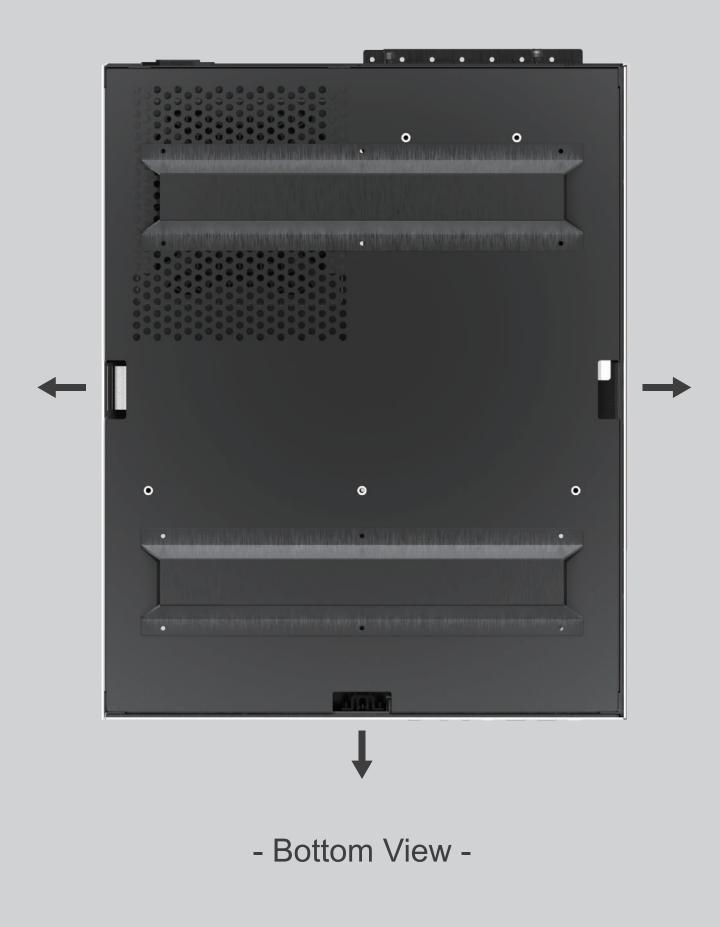

included) |
| Water Cooling             | Supports radiators up to 360 mm on the side                                                                                                                                 |
| Power Supply Support      | Bottom mounted ATX power supply                                                                                                                                             |

% PWM Fan: The model comes with PWM fans and will run at top speed unless connected to a motherboard or controller.



USB3.0\*2 / Reset / Audio / Mic / Type C









# **Glass Panel Installation**







## **Mesh Panel Installation**



-0



#### **Top and Front Panel Removal**

Reach in and push from the inside out to remove the panel.





#### **Metal Panel Removal**







#### **Fans Installation**





Supports up to 240 mm or 360 mm fans







## **MB Support**







## **PCI-e Installation**





## **GPU Support**





## Storage Drive Installation

Supports to 2 x 3.5" HDD or 2x 2.5" SSD









#### **Power Installation**

Mounted from the side, with the fan facing down





### **Panel Installation**