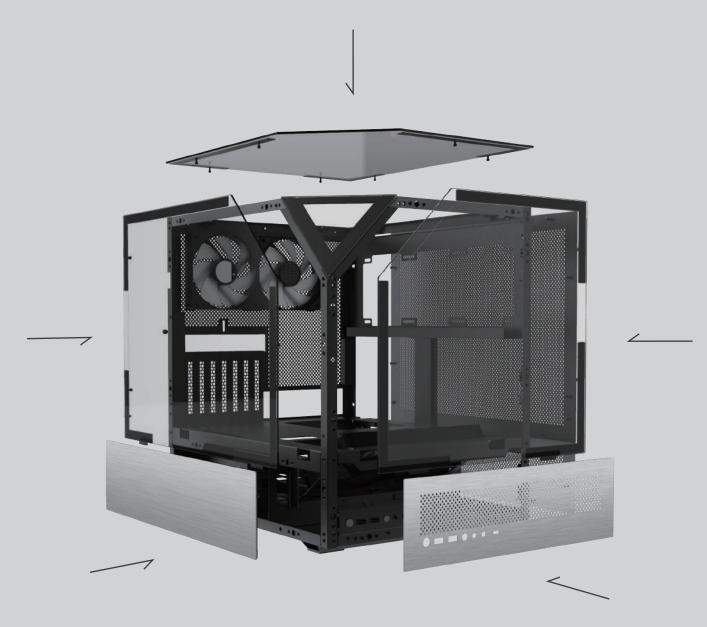

|

% PWM Fan: The model comes with PWM fans and will run at top speed unless connected to a motherboard or controller.



USB3.0\*2 / Reset / Audio / Mic / Type C









# **Glass Panel Installation**







## **Mesh Panel Installation**



-0



#### **Top and Front Panel Removal**

Reach in and push from the inside out to remove the panel.





#### **Metal Panel Removal**







#### **Fans Installation**





Supports up to 240 mm or 360 mm fans







## **MB Support**







## **PCI-e Installation**





## **GPU Support**





## Storage Drive Installation

Supports to 2 x 3.5" HDD or 2x 2.5" SSD









#### **Power Installation**

Mounted from the side, with the fan facing down





### **Panel Installation**