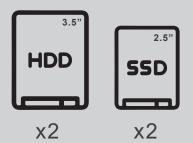

port      | Bottom mounted ATX power supply                                                                                                                                             |

% PWM Fan: The model comes with PWM fans and will run at top speed unless connected to a motherboard or controller.



USB3.0\*2 / Reset / Audio / Mic / Type C









# **Glass Panel Installation**







## **Mesh Panel Installation**



-0



#### **Top and Front Panel Removal**

Reach in and push from the inside out to remove the panel.





#### **Metal Panel Removal**







#### **Fans Installation**





Supports up to 240 mm or 360 mm fans







## **MB Support**







## **PCI-e Installation**





## **GPU Support**





## Storage Drive Installation

Supports to 2 x 3.5" HDD or 2x 2.5" SSD









#### **Power Installation**

Mounted from the side, with the fan facing down





### **Panel Installation**