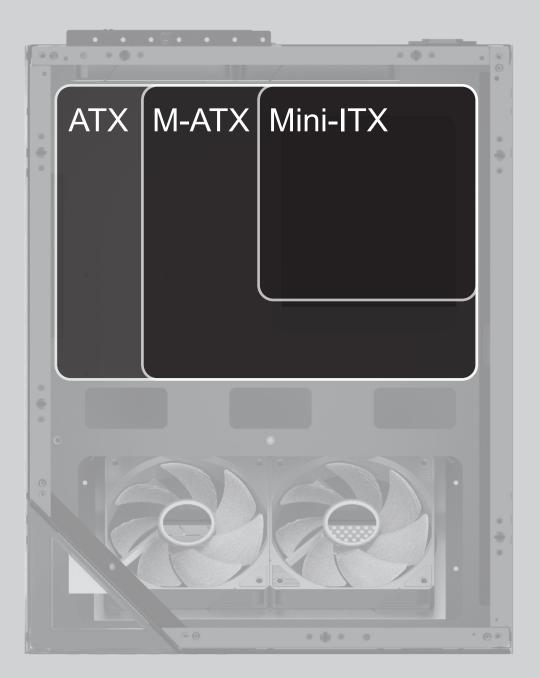

|
| Power Supply Support      | Bottom mounted ATX power supply                                                                                                                                             |

% PWM Fan: The model comes with PWM fans and will run at top speed unless connected to a motherboard or controller.



USB3.0\*2 / Reset / Audio / Mic / Type C









# **Glass Panel Installation**







## **Mesh Panel Installation**



-0



#### **Top and Front Panel Removal**

Reach in and push from the inside out to remove the panel.





#### **Metal Panel Removal**







#### **Fans Installation**





Supports up to 240 mm or 360 mm fans







## **MB Support**







## **PCI-e Installation**





## **GPU Support**





## Storage Drive Installation

Supports to 2 x 3.5" HDD or 2x 2.5" SSD









#### **Power Installation**

Mounted from the side, with the fan facing down





### **Panel Installation**