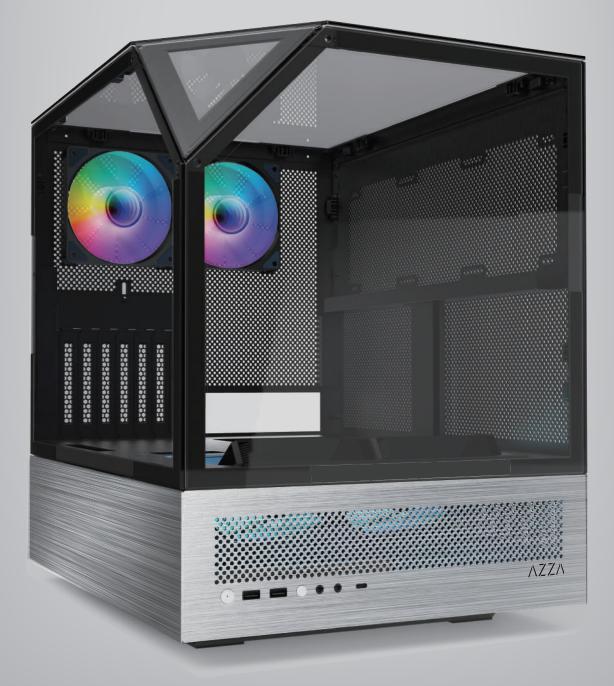

# SanctuM

| Model                     |                                                                                                                                                                             |
|---------------------------|-----------------------------------------------------------------------------------------------------------------------------------------------------------------------------|
| Model Name                | Sanctum                                                                                                                                                                     |
| Model Number              | CSAZ-810                                                                                                                                                                    |
| Specifications            |                                                                                                                                                                             |
| Туре                      | ATX                                                                                                                                                                         |
| Chassis Thickness         | SPCC 0.8-1.2 mm / AL 2mm                                                                                                                                                    |
| Max CPU Cooler Height     | Up to 190mm                                                                                                                                                                 |
| Max Video Card Length     | Up to 400mm                                                                                                                                                                 |
| Power Supply              | Not included                                                                                                                                                                |
| Motherboard Compatibility | EATX(<300mm) ATX, Micro-ATX, Mini-ITX                                                                                                                                       |
| Expansion                 |                                                                                                                                                                             |
| External 5.25" Drive Bays | 0                                                                                                                                                                           |
| Internal 2.5" Drive Bays  | Up to 2                                                                                                                                                                     |
| Internal 3.5" Drive Bays  | Up to 2                                                                                                                                                                     |
| Expansion Slots           | 7                                                                                                                                                                           |
| I/O Ports                 | Power button, Reset button, HD Audio, USB 3.0 x 2, Type-C                                                                                                                   |
| Physical Specifications   |                                                                                                                                                                             |
| Dimensions (HxWxD)        | 475 x 356 x 455 mm /18.7 x 14 x 17.9 inches                                                                                                                                 |
| Weight                    | 13.3kg / 29.3 lbs                                                                                                                                                           |
| Features                  |                                                                                                                                                                             |
| Addressable RGB Light     | All addressable RGB light devices controlled by motherboard.                                                                                                                |
| Available Fan Port        | 2x120mm fan ports in the front (2x120mm LFO-4312D ARGB fan included)<br>3x120mm fan ports on the side<br>2x120mm fan port in the rear (2x120mm LFO-4312D ARGB fan included) |
| Water Cooling             | Supports radiators up to 360 mm on the side                                                                                                                                 |
| Power Supply Support      | Bottom mounted ATX power supply                                                                                                                                             |