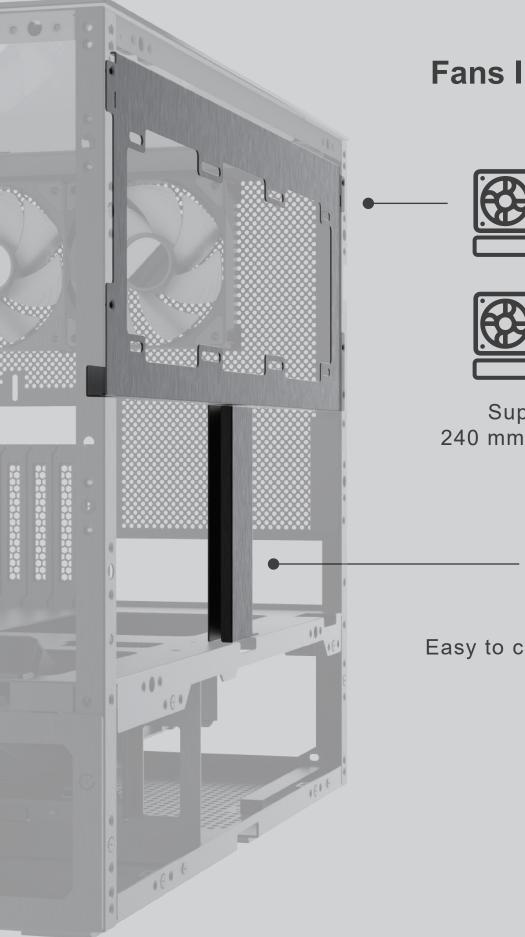

uded) |
| Water Cooling             | Supports radiators up to 360 mm on the side                                                                                                                                 |
| Power Supply Support      | Bottom mounted ATX power supply                                                                                                                                             |

% PWM Fan: The model comes with PWM fans and will run at top speed unless connected to a motherboard or controller.



USB3.0\*2 / Reset / Audio / Mic / Type C









# **Glass Panel Installation**







## **Mesh Panel Installation**



-0



#### **Top and Front Panel Removal**

Reach in and push from the inside out to remove the panel.





#### **Metal Panel Removal**







#### **Fans Installation**





Supports up to 240 mm or 360 mm fans







## **MB Support**







## **PCI-e Installation**





## **GPU Support**





## Storage Drive Installation

Supports to 2 x 3.5" HDD or 2x 2.5" SSD









#### **Power Installation**

Mounted from the side, with the fan facing down





### **Panel Installation**